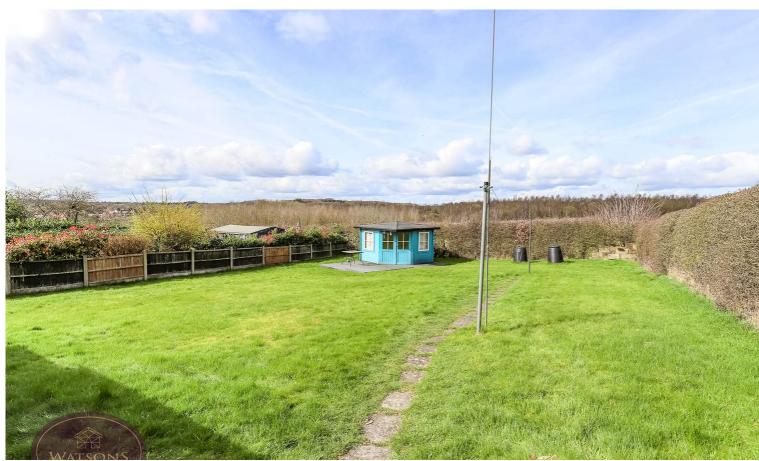

#### Outside

To the front of the property is a turfed lawn and flower bed borders with a range of plants & shrubs. A concrete driveway provides ample off road parking and leads to the garage and adjoining workshop measuring 7.36m x 3.21m with up and over door and power. The rear garden offers a good level of privacy with open countryside views and comprises a paved patio, timber decking seating area with timber built summer house, turfed lawn, external tap & power point and is enclosed by hedge & timber fencing to the perimeter.