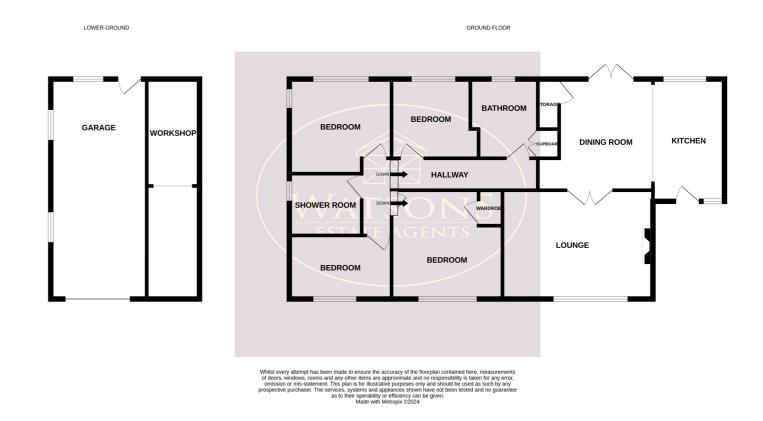

# **Inner Hall**

Doors to all bedrooms, bathroom and shower room. Access to the attic (partly boarded with drop down ladder).

#### **Bedroom 1**

3.7m x 3.67m (12' 2" x 12' 0") UPVC double glazed window to the front, radiator and walk in wardrobe.

### **Bedroom 2**

3.41m x 3.14m (11' 2" x 10' 4") UPVC double glazed window to the rear with open views, wood effect laminate flooring and radiator.

# **Bedroom 3**

2.97m x 2.6m (9' 9" x 8' 6") UPVC double glazed window to the rear with open views and radiator.

#### Bedroom 4

3.47m x 2.14m (11' 5" x 7' 0") UPVC double glazed windows to the front & side, wood effect laminate flooring and radiator.

### **Shower Room**

3 piece suite in white comprising: concealed cistern WC, vanity sink unit and shower cubicle with electric shower over. Obscured uPVC double glazed window to the rear, extractor fan and chrome heated towel rail.

#### **Bathroom**

3 piece suite in white comprising WC, vanity sink unit and bath. Chrome heated towel rail, ceiling spotlights, extractor fan, obscured uPVC double glazed window to the rear, airing cupboard housing the hot water tank and feature ceiling beams.

#### Outside

To the front of the property is a turfed lawn and flower bed borders with a range of plants & shrubs. A concrete driveway provides ample off road parking and leads to the garage and adjoining workshop measuring 7.36m x 3.21m with up and over door and power. The rear garden offers a good level of privacy with open countryside views and comprises a paved patio, timber decking seating area with timber built summer house, turfed lawn, external tap & power point and is enclosed by hedge & timber fencing to the perimeter.