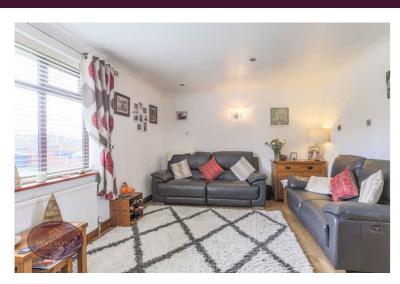

# Lounge

5.03m x 3.75m (16' 6" x 12' 4") UPVC double glazed window to the front, log burner, radiator and wood effect laminate flooring.