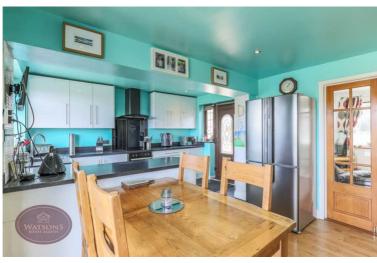

# **Dining Kitchen**

5.3m x 3.48m (3.82m max) (17' 5" x 11' 5") A range of matching high gloss wall & base units, work surfaces incorporating an inset sink & drainer unit. Integrated appliances to include electric oven & hob with extractor over. Plumbing for washing machine & dishwasher. UPVC double glazed window to the rear with open views. Ceiling spotlights, vertical radiator. Built in storage cupboard/walk in pantry housing the boiler. Open to the dining area and French doors to the rear garden and lounge. Door to the inner hall.