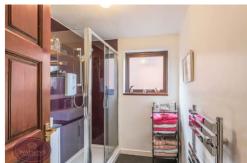

### **Shower Room**

3 piece suite in white comprising: concealed cistern WC, vanity sink unit and shower cubicle with electric shower over. Obscured uPVC double glazed window to the rear, extractor fan and chrome heated towel rail.