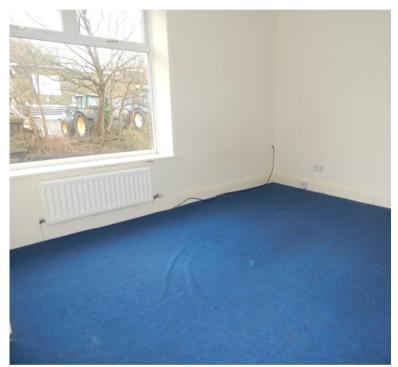

## **Bedroom One**

3.9m x 3.7m (12' 10" x 12' 2") (plus chimney breast alcoves) UPVC double glazed window, built-in double wardrobe with storage over to one chimney breast alcove and recessed storage cupboard. Radiator.