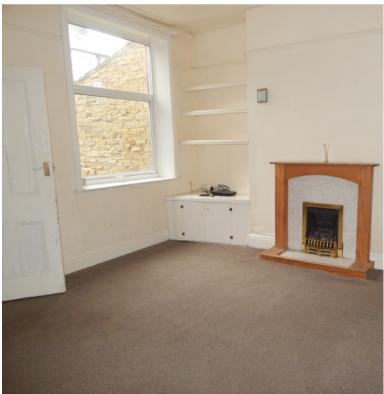

# **Sitting Room**

4.46m (into bay) x 3.95m (plus chimney breast alcoves) (14' 8" x 13' 0") UPVC double glazed bay window. Fireplace with cupboards and shelving built into the chimney breast alcoves. Radiator, coved ceiling and wall light points.