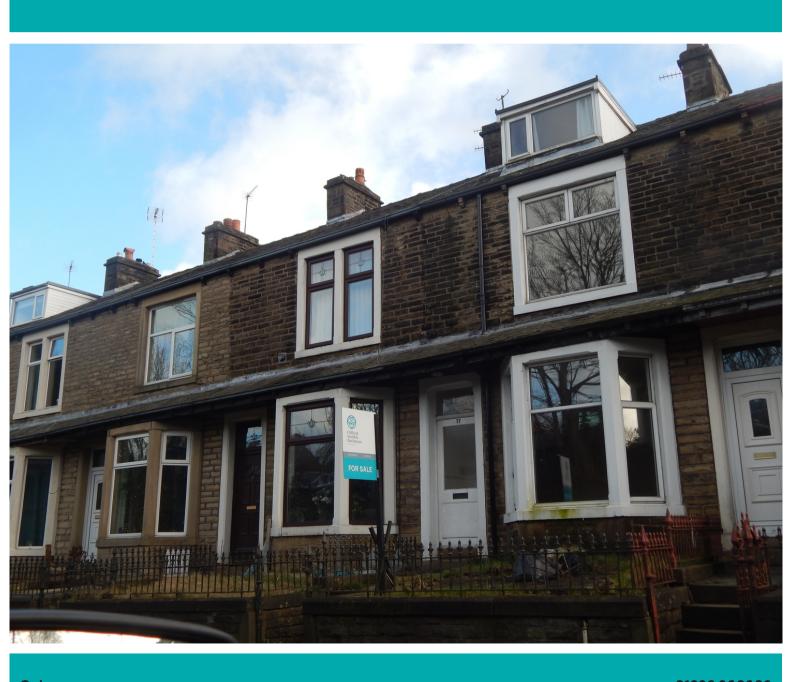

# 77 Colne Road, Earby, Lancashire. BB18 6XL £118,000 Leasehold FOR SALE

# PROPERTY DESCRIPTION

Bay windowed with garden frontage, this mid terraced property offers spacious accommodation for young families. Two reception rooms, separate kitchen, three bedrooms including the attic and a good sized bathroom. UPVC double glazed windows and gas central heating run from a combination boiler.

# **FEATURES**

- BAY WINDOWED MID TERRACE
- SPACIOUS ACCOMMODATION
- TWO RECEPTION ROOMS & SEPARATE KITCHEN
- THREE BEDROOMS INCLUDING THE ATTIC
- UPVC DOUBLE GLAZING
- GAS CENTRAL HEATING RUN FROM A COMBINATION BOILER
- IDEAL FOR YOUNG FAMILIES
- CLOSE TO GOOD LOCAL AMENITIES