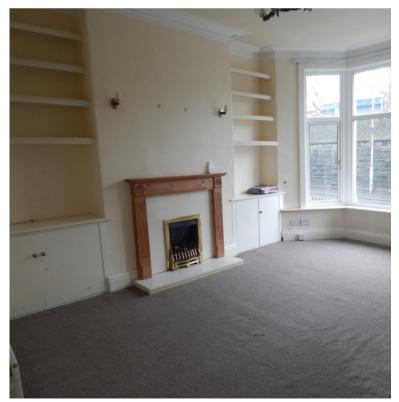

# Lounge/Dining Room

4m x 3.96m (13' 1" x 13' 0") (plus chimney breast alcoves) Fireplace with shelving and storage cupboards built into one chimney breast alcove. Recessed pantry, UPVC double glazed window, radiator and wall light points.