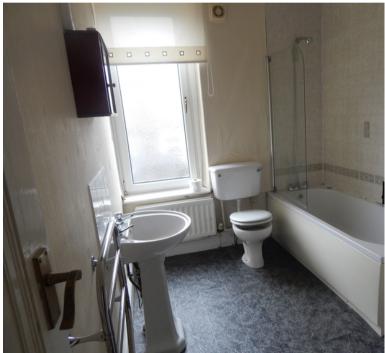

## **Bathroom**

Housing a three piece white suite with chrome plated fittings incorporating panelled bath with shower and screen over, pedestal wash hand basin and low level w.c. Part tiled walls, radiator plus additional chrome towel radiator, UPVC double glazed window and linen storage cupboard.