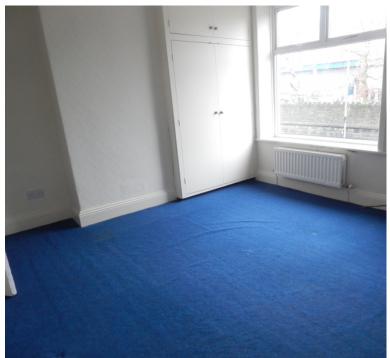

# Lounge/Dining Room

4m x 3.96m (13' 1" x 13' 0") (plus chimney breast alcoves) Fireplace with shelving and storage cupboards built into one chimney breast alcove. Recessed pantry, UPVC double glazed window, radiator and wall light points.