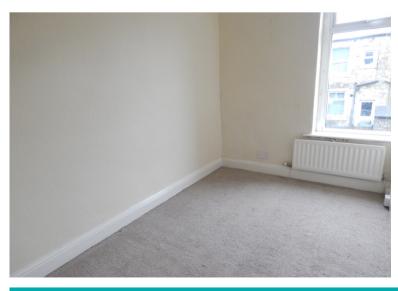

# **Bedroom Two**

 $3.2m \times 2.14m (10' 6" \times 7' 0")$  UPVC double glazed window and radiator.