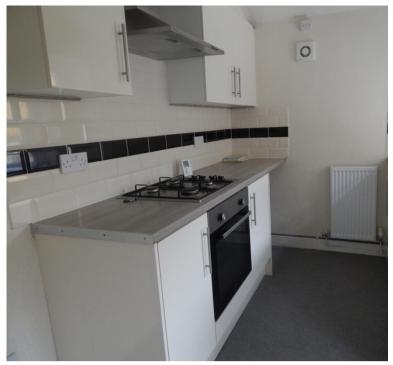

#### Kitchen

2.8m x 1.92m (9' 2" x 6' 4") Fitted base and wall units with working surfaces and tiled splash backs. Single drainer sink unit with mixer taps, built-in electric oven and gas hob with extractor over. Wall mounted gas combination boiler, radiator, UPVC double glazed window and UPVC double glazed external door.