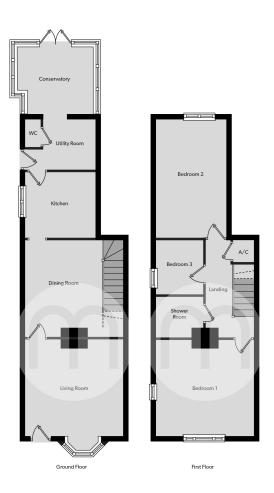

e lends itself perfectly to any first time buyer seeking a low maintenance purchase.



Call to view 01376 337400



# Property Details.

#### **Ground Floor**

#### Living Room



13' 1" x 11' 1" (3.99m x 3.38m)

#### **Dining Room**



12'9" x 11'5" (3.89m x 3.48m)

#### Kitchen



9' 4" x 8' 4" (2.84m x 2.54m)

#### **Utility Room**



7' 2" x 5' 7" (2.18m x 1.70m)

#### Cloakroom

## Property Details.

#### Conservatory



18' 8" x 13' 5" (5.69m x 4.09m)

#### First Floor

#### **Bedroom One**



13' 2" x 10' 7" (4.01m x 3.23m)

#### **Bedroom Two**

9' 5" x 8' 3" (2.87m x 2.51m)

#### **Bedroom Three**

7' 3" x 6' 9" (2.21 m x 2.06m)

#### **Family Shower Room**



Outside

#### Rear Garden



**Driveway To Front (Currently No Dropped-Kerb)** 

### Property Details.

#### Floorplans



#### Location



#### **Energy Ratings**

We have not carried out a structural survey and the services, appliances and specific fittings have not been tested. All photographs, measurements, floor plans and distances referred to are given as a guide only and should not be relied upon for the purchase of carpets or any other fixtures or fittings. Gardens, roof terraces, balconies and communal gardens as well as tenure and lease details cannot have their accuracy guaranteed for intending purchasers. Lease details, service ground rent (where applicable) are given as a guide only and should be checked and confirmed by your solicitor prior to exchange of contracts.