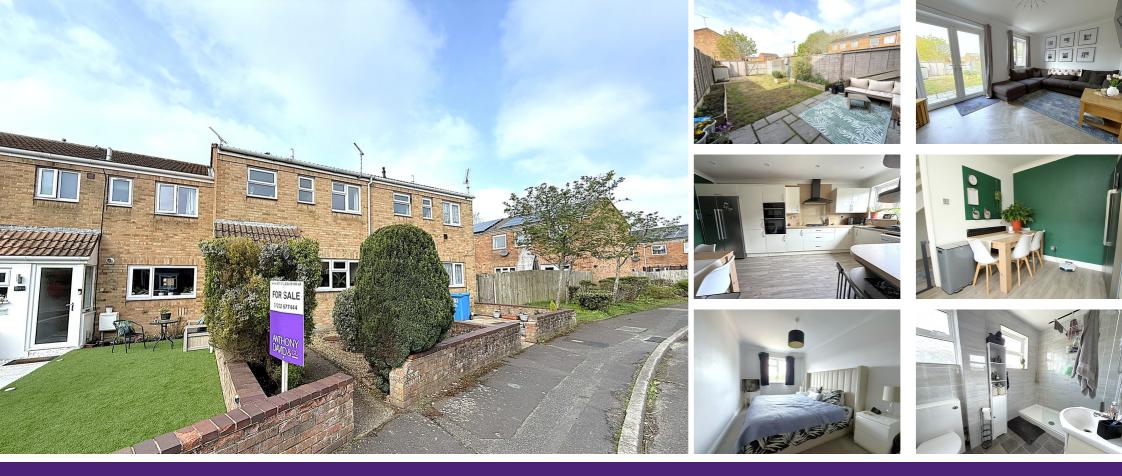

## 101 Yeatminster Road, Canford Heath, Poole, Dorset BH17 8AH

A beautifully presented three bedroom mid terraced house situated in this cul-de-sac location in Canford Heath within close proximity from shops, schools, bus routes and Leisure Centre. Broadstone Parade with its array of eateries, local shops and amenities is also a short drive away. This immaculate home presents an ideal starter home and viewing is imperative to appreciate the pristine accommodation on offer, which comprises: lounge/diner, stylish kitchen/breakfast room, three good bedrooms and contemporary shower room. Externally the property boasts a South Westerly aspect garden with lawned area and sun patios with rear access to parking. Further features of this 'little gem' include: storage cupboards, built-in oven and five ring gas hob to kitchen, gas central heating and UPVC double glazing. Nearby Schools - Ad Astra Infants, Haymoor Juniors, Magna Academy and both Poole and Parkstone Grammars.

## ANTHONY DAVID&

Entrance Hall 4.46m x 1.81m (14' 8" x 5' 11") Lounge/Diner 4.82m x 3.09m (15' 10" x 10' 2") Kitchen 4.96m x 2.86m (16' 3" x 9' 5") Landing 3.41m x 2.66m (11' 2" x 8' 9") max Bedroom One 5.14m x 2.64m (16' 10" x 8' 8") Bedroom Two 3.02m x 2.12m (9' 11" x 6' 11") Bedroom Three 3.01m x 2.09m (9' 11" x 6' 10") Shower Room 2.66m x 1.66m (8' 9" x 5' 5") Garden South Westerly aspect Parking To the rear Council Tax Band B