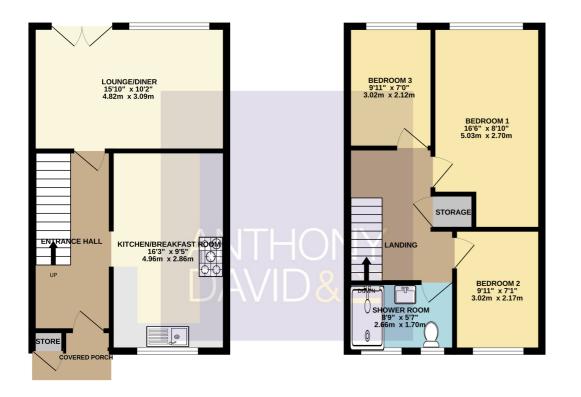

## ANTHONY DAVID&

Entrance Hall 4.46m x 1.81m (14' 8" x 5' 11") Lounge/Diner 4.82m x 3.09m (15' 10" x 10' 2") Kitchen 4.96m x 2.86m (16' 3" x 9' 5") Landing 3.41m x 2.66m (11' 2" x 8' 9") max Bedroom One 5.14m x 2.64m (16' 10" x 8' 8") Bedroom Two 3.02m x 2.12m (9' 11" x 6' 11") Bedroom Three 3.01m x 2.09m (9' 11" x 6' 10") Shower Room 2.66m x 1.66m (8' 9" x 5' 5") Garden South Westerly aspect Parking To the rear Council Tax Band B

Agents Note There is no heating to the first floor

TOTAL FLOOR AREA : 852 sq.ft. (79.1 sq.m.) approx. White every attempt has been made to ensure the accuracy of the flooplan contained here, measurements of doors, windows; nooms and any other items are approximate and no responsibility is taken for any error, prospective purchaser. The services, systems and applications shown have no taken tested and no guarantee as to their operability or efficiency can be given.