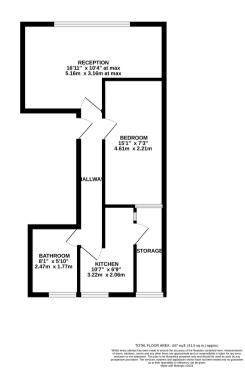

## Floorplan

FIRST FLOOR 447 sq.ft. (41.5 sq.m.) approx.

NB: Please note that all fittings, kitchen appliances and heating systems have not been tested by Mishca & Co Sales & Lettings. Whilst we endeavour to make our sales details accurate and reliable. Room sizes should not be relied upon for carpets and furnishings. If there is any point, which is of particular important to you, please contact our office and we will be pleased to verify any information for you. Do so particularly if contemplating travelling some distance to view this property.