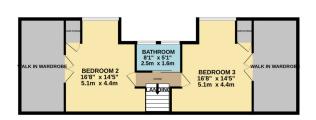

### **FLOORPLAN**

GROUND FLOOR 1637 sq.ft. (152.1 sq.m.) approx.

1ST FLOOR 764 sq.ft. (71.0 sq.m.) approx.

TOTAL FLOOR AREA: 2402 sq.ft. (223.1 sq.m.) approx.

Whilst every attempt has been made to ensure the accuracy of the floorplan contained here, measurements of doors, windows, nooms and any other items are approximate and no responsibility is taken for any error, omission or mis-statement. This plan is for illustrative purposes only and should be used as such by any prospective purchaser. The services, systems and appliances shown have not been tested and no guarantee as to their operability or efficiency can be given.