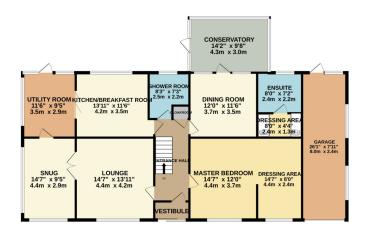

### **FLOORPLAN**

GROUND FLOOR 1637 sq.ft. (152.1 sq.m.) approx.

1ST FLOOR 764 sq.ft. (71.0 sq.m.) approx.

TOTAL FLOOR AREA: 2402 sq.ft. (223.1 sq.m.) approx.

Whilst every attempt has been made to ensure the accuracy of the floorplan contained here, measurements of doors, windows, nooms and any other items are approximate and no responsibility is taken for any error, omission or mis-statement. This plan is for illustrative purposes only and should be used as such by any prospective purchaser. The services, systems and appliances shown have not been tested and no guarantee as to their operability or efficiency can be given.