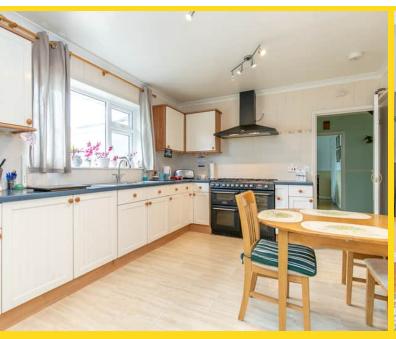

eamlining the process for potential buyers to make Greenacres their home seamlessly. With its combination of modern comforts, stunning views, and a private garden, Greenacres is a delightful option for those seeking a tranquil and well-connected residence in Kirk Michael.

INCLUSIONS Fitted carpets.

#### **FEATURES**

- Impressive Detached Dormer Bungalow
- Highly Desirable Location within Kirk Michael
- Quiet Road with Just Four Properties
- Superb Rural and Sea Views
- Lounge, Snug, Dining Room plus Kitchen
- Master Bedroom with Dressing Room and En-Suite
- Two Further Large Double Bedrooms with Walk in Wardrobes
- Downstairs Shower Room plus Utility Room
- Oil Fired Central Heating
- Private West Facing Gardens
- Attached Garage & Parking
- No Onward Chain





## **Property Images**













### **FLOORPLAN**



GROUND FLOOR 1637 sq.ft. (152.1 sq.m.) approx.

1ST FLOOR 764 sq.ft. (71.0 sq.m.) approx.





TOTAL FLOOR AREA: 2402 sq.ft. (223.1 sq.m.) approx.

Whilst every attempt has been made to ensure the accuracy of the floorplan contained here, measurements of doors, windows, nooms and any other items are approximate and no responsibility is taken for any error, omission or mis-statement. This plan is for illustrative purposes only and should be used as such by any prospective purchaser. The services, systems and appliances shown have not been tested and no guarantee as to their operability or efficiency can be given.

Made with Metropic & 2020.

**DISCLAIMER:** Whilst Manxmove Ltd believe that these details are correct, neither Manxmove Ltd or their clients guar