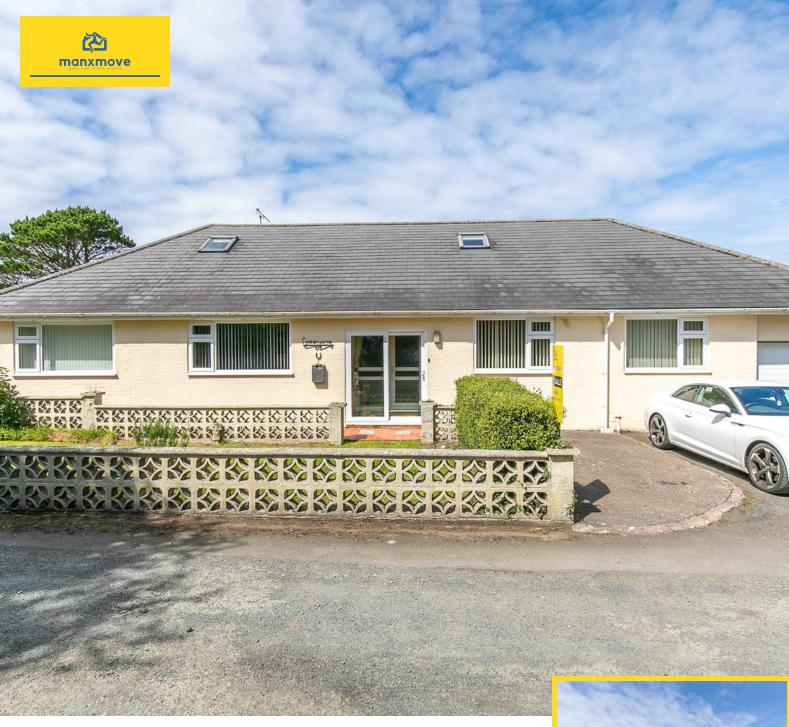

# Greenacres Balleira Road, Kirk Michael, Isle of Man. IM6 1EE

Immaculate detached dormer bungalow with three double bedrooms, private West facing garden and garaging

#### PROPERTY DESCRIPTION

Nestled on Balleira Road in Kirk Michael, Greenacres is an immaculate detached dormer bungalow that epitomizes comfortable and stylish living. Featuring three double bedrooms, this residence offers spacious and well-appointed accommodations for residents to enjoy. The private West-facing garden provides a serene outdoor retreat, creating a perfect setting for relaxation. The inclusion of garaging adds a practical touch, ensuring secure parking and additional storage space.

Greenacres boasts spacious reception rooms, including a snug, which adds a cozy nook for intimate gatherings or moments of quiet relaxation. The property's prime location offers superb rural and sea views, providing a picturesque backdrop to daily living. This well-maintained residence is offered with no onward chain, streamlining the process for potential buyers to make Greenacres their home seamlessly. With its combination of modern comforts, stunning views, and a private garden, Greenacres is a delightful option for those seeking a tranquil and well-connected residence in Kirk Michael.