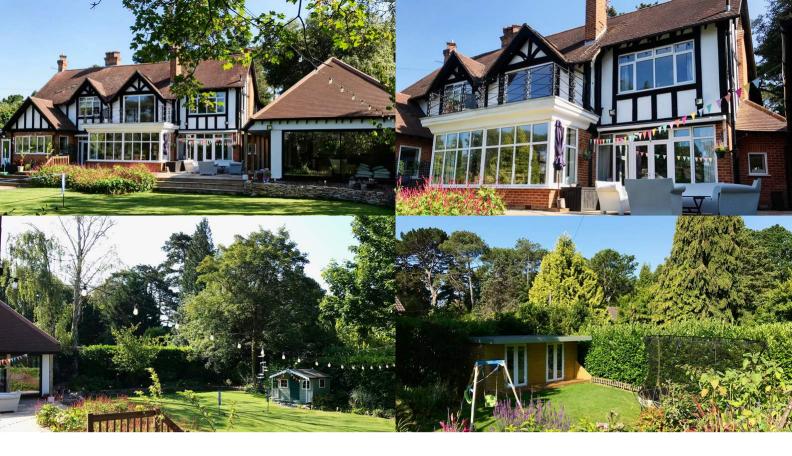

This substantial family home comprises of the following accommodation. Entrance hall leading to double aspect sitting room with patio doors to the rear garden. The second reception room has views over the front garden of the property and driveway. The third reception room lends itself to a formal dining room and the large kitchen has space for a dining table along with the gas fired AGA. There is a separate utility room and downstairs bathroom.

Upstairs, there are four double bedrooms and a single bedroom; one with access to a private balcony which overlooks the rear garden. The master bedroom benefits from its own en-suite. There is a family bathroom with separate shower. Outside, there is a large driveway with parking area and garage; the grounds are laid to beautiful gardens.