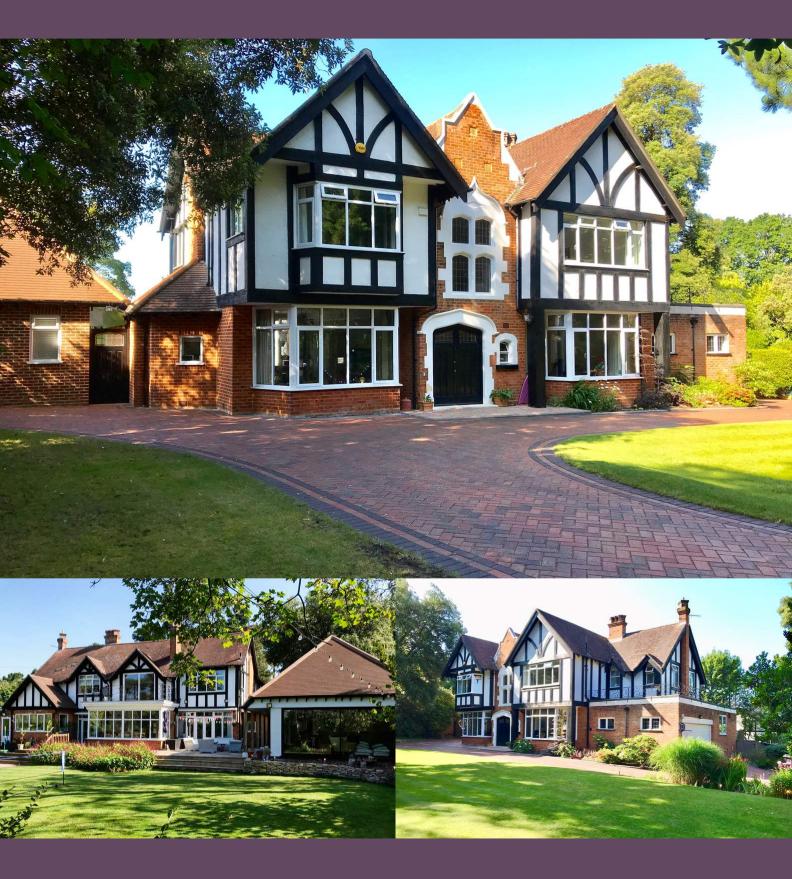

#### £2,900 PCM

Period Property

Three reception rooms

Garden room

Five Bedrooms

Large rear garden

Talbot Woods location

Walking distance to Bournemouth town center

### ABOUT THIS PROPERTY

A rare opportunity to rent this spacious, five bedroom detached period house in Talbot Woods. There are three reception rooms, garden room and kitchen complete with an AGA and utility room. The property is set in a delightful tree-lined road with a double garage and driveway. Available 26th August 2019.

This substantial family home comprises of the following accommodation. Entrance hall leading to double aspect sitting room with patio doors to the rear garden. The second reception room has views over the front garden of the property and driveway. The third reception room lends itself to a formal dining room and the large kitchen has space for a dining table along with the gas fired AGA. There is a separate utility room and downstairs bathroom.

Upstairs, there are four double bedrooms and a single bedroom; one with access to a private balcony which overlooks the rear garden. The master bedroom benefits from its own en-suite. There is a family bathroom with separate shower. Outside, there is a large driveway with parking area and garage; the grounds are laid to beautiful gardens.