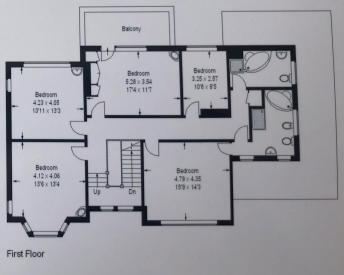

Upstairs, there are four double bedrooms and a single bedroom; one with access to a private balcony which overlooks the rear garden. The master bedroom benefits from its own en-suite. There is a family bathroom with separate shower. Outside, there is a large driveway with parking area and garage; the grounds are laid to beautiful gardens.

**31 Leven Avenue, Talbot Woods, Bournemouth, BH4 9LH** Gross Internal area ( approx ) 304 sq m / 3272 sq ft (Including Garage) For identification only. No to scale. e Plooplanz Lib

Q

Ground Floor