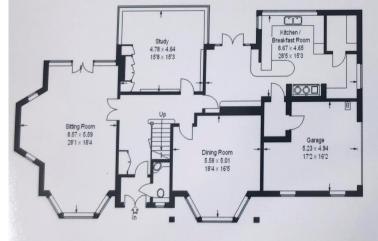

**31 Leven Avenue, Talbot Woods, Bournemouth, BH4 9LH** Gross Internal area ( approx ) 304 sq m / 3272 sq ft (Including Garage) For identification only. No to scale. e Plooplanz Lib

Q

Ground Floor