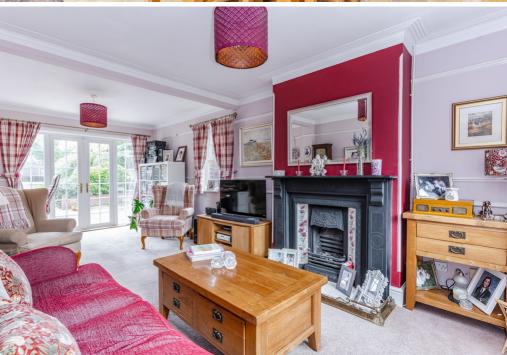

The property is set back on a good sized plot, and boasts a large sitting room with feature fireplace, formal dining room, kitchen & breakfast room, further sun room & utility, plus a second floor guest suite. There are Double glazed windows & gas central heating.