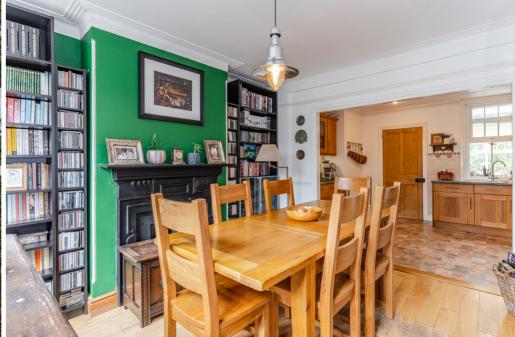

The property is set back on a good sized plot, and boasts a large sitting room with feature fireplace, formal dining room, kitchen & breakfast room, further sun room & utility, plus a second floor guest suite. There are Double glazed windows & gas central heating.