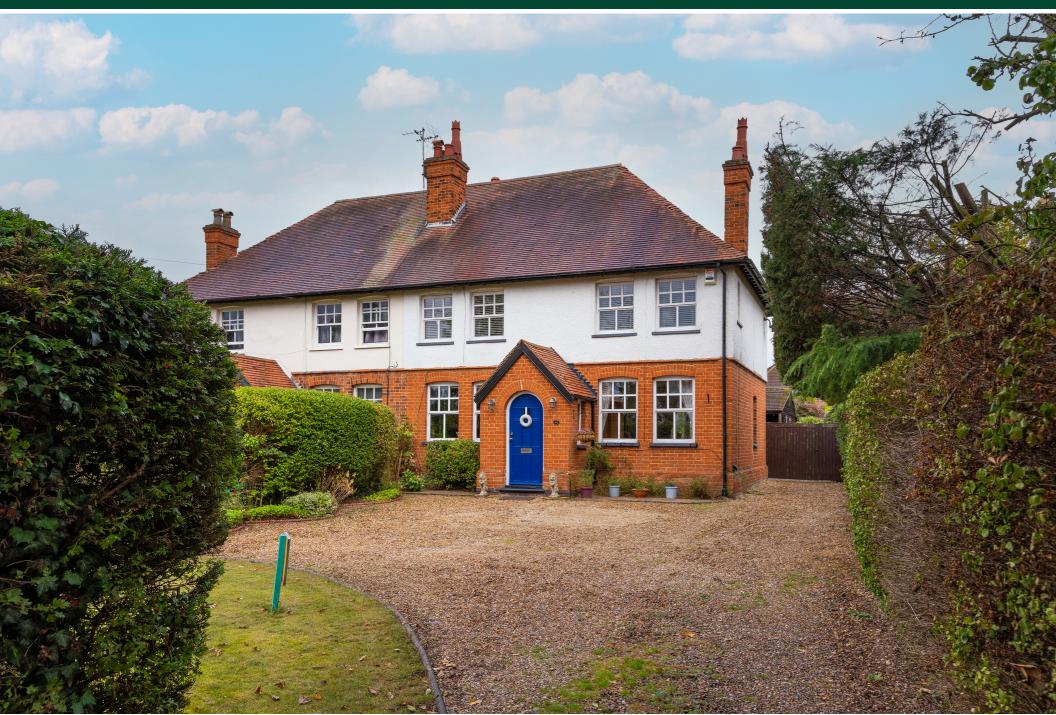

## Green Lane, Letchworth Garden City, Hertfordshire, SG6 1EA

## £745,000

Lane & Bennetts are delighted to offer this four bedroom Edwardian Semi detached family home designed in 1907 by Parker & Unwin, an outstanding remodelling of a classic Edwardian property, which now provides a sublimely appointed, spacious and well fitted home, to a high level of specification. The bathroom and entrance hall have been recently upgraded.

The property is set back on a good sized plot, and boasts a large sitting room with feature fireplace, formal dining room, kitchen & breakfast room, further sun room & utility, plus a second floor guest suite. There are Double glazed windows & gas central heating.