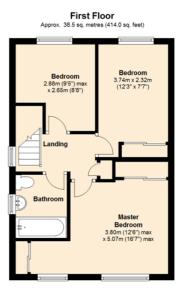

Accommodation comprises: porch, entrance hall and downstairs cloakroom. There is a spacious lounge/dining room and doorway to the kitchen. Upstairs are three bedrooms and a family bathroom. Externally, the vendors have recently updated the garden to provide a level space, ideal for family and pets. There is an artificial lawn and a patio area. The driveway provides ample off road parking. Must be viewed.

Total area: approx. 78.6 sq. metres (846.5 sq. feet)