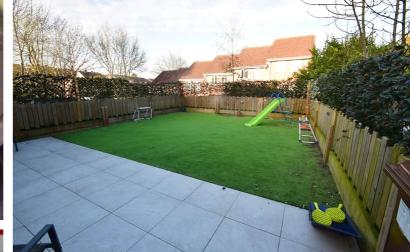

Accommodation comprises: porch, entrance hall and downstairs cloakroom. There is a spacious lounge/dining room and doorway to the kitchen. Upstairs are three bedrooms and a family bathroom. Externally, the vendors have recently updated the garden to provide a level space, ideal for family and pets. There is an artificial lawn and a patio area. The driveway provides ample off road parking. Must be viewed.