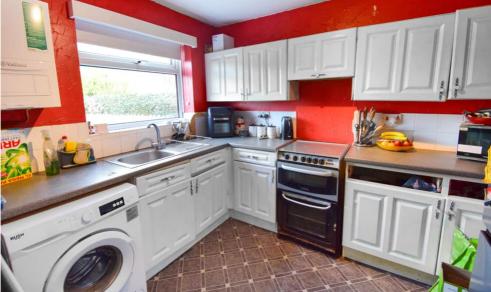

Accommodation comprises: porch, entrance hall and downstairs cloakroom. There is a spacious lounge/dining room and doorway to the kitchen. Upstairs are three bedrooms and a family bathroom. Externally, the vendors have recently updated the garden to provide a level space, ideal for family and pets. There is an artificial lawn and a patio area. The driveway provides ample off road parking. Must be viewed.