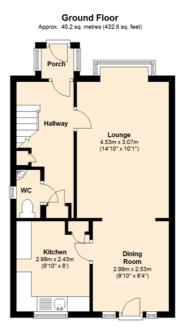

Accommodation comprises: porch, entrance hall and downstairs cloakroom. There is a spacious lounge/dining room and doorway to the kitchen. Upstairs are three bedrooms and a family bathroom. Externally, the vendors have recently updated the garden to provide a level space, ideal for family and pets. There is an artificial lawn and a patio area. The driveway provides ample off road parking. Must be viewed.

Total area: approx. 78.6 sq. metres (846.5 sq. feet)