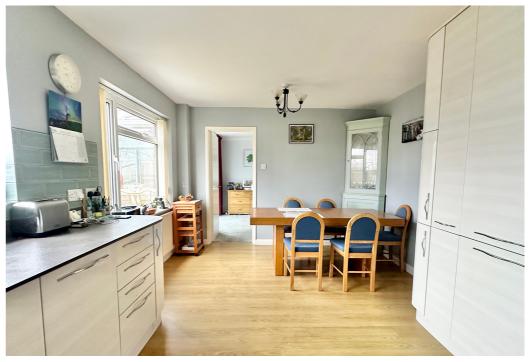

# AT A GLANCE...

This deceptively spacious detached house boasts beautiful countryside views in a sought-after West Bexhill location. Situated just 0.8 miles to the popular village of Little Common the house features accommodation including; An enclosed entrance hall leading to the dual aspect lounge with a feature fireplace and double doors opening into the conservatory enjoying views over the garden. The modern fitted kitchen/breakfast room is equipped with matching wall and base units, an integrated eyelevel double oven, fridge/freezer and space for a dining table and chairs. The ground floor also includes a utility room, a cloakroom, and a double garage with integrated access. On the first floor you will find the master bedroom with fitted wardrobes and an en-suite shower room. There are three further double bedrooms and a family bathroom. In addition, the home has double glazing, a boiler that was recently installed approximately two years ago, and solar panels that are linked to a feed-in tariff.