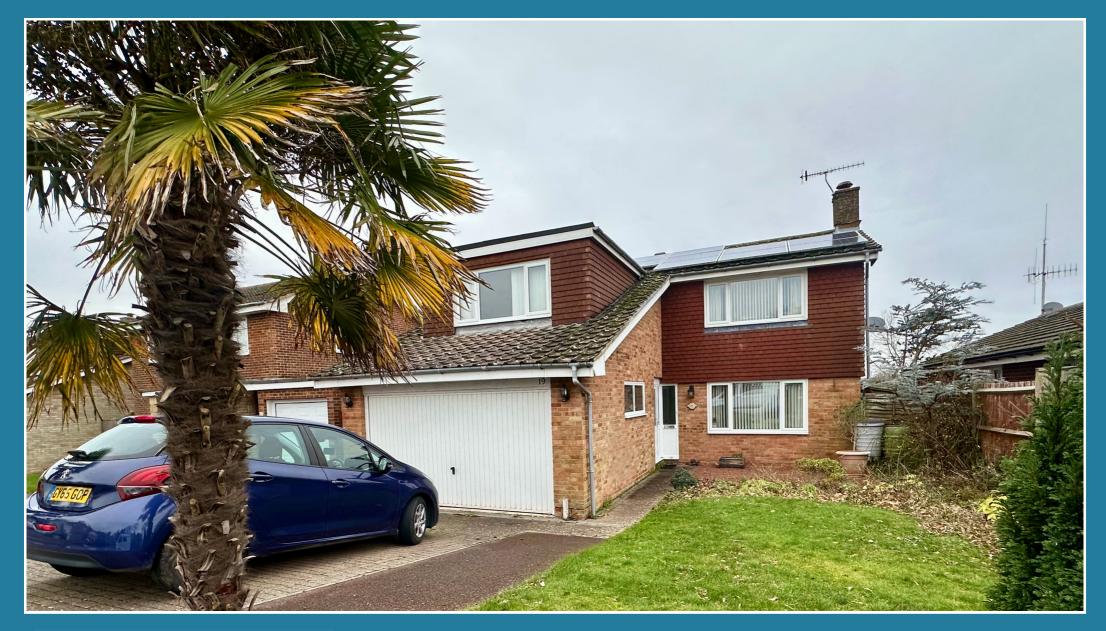

# AT A GLANCE...

This deceptively spacious detached house boasts beautiful countryside views in a sought-after West Bexhill location. Situated just 0.8 miles to the popular village of Little Common the house features accommodation including; An enclosed entrance hall leading to the dual aspect lounge with a feature fireplace and double doors opening into the conservatory enjoying views over the garden. The modern fitted kitchen/breakfast room is equipped with matching wall and base units, an integrated eyelevel double oven, fridge/freezer and space for a dining table and chairs. The ground floor also includes a utility room, a cloakroom, and a double garage with integrated access. On the first floor you will find the master bedroom with fitted wardrobes and an en-suite shower room. There are three further double bedrooms and a family bathroom. In addition, the home has double glazing, a boiler that was recently installed approximately two years ago, and solar panels that are linked to a feed-in tariff.

19 Deerswood Lane, Bexhill-on-Sea, East Sussex, TN39 4LT

### **Key Features:**

- Deceptively Spacious Detached House
- Two Bathrooms
- · Solar Panels With Feed In Tariff
- Modern Kitchen/Diner

- Four Double Bedrooms
- Countryside Views
- Double Garage & Off-Road **Parking**
- Separate Utility Room