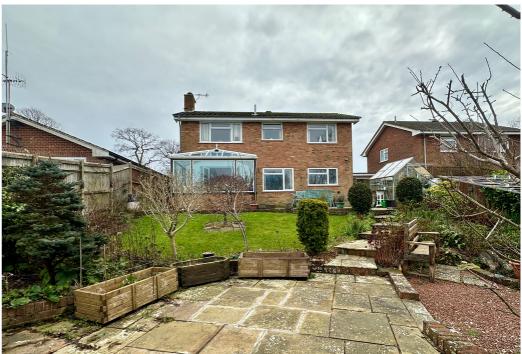

#### Outside

There is off-road parking at the front of the property and access into the garage via an up & over door. There is an area of lawn, mature trees and gated access to the rear garden.

The rear garden is predominantly laid to lawn with a large patio area to enjoy the countryside views and alfresco dining. The garden is well stocked with raised vegetable gardens, fruit trees, a fish pond, a greenhouse and two garden sheds.