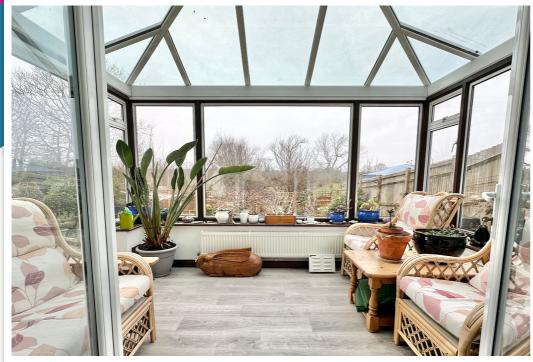

# AT A GLANCE...

This deceptively spacious detached house boasts beautiful countryside views in a sought-after West Bexhill location. Situated just 0.8 miles to the popular village of Little Common the house features accommodation including; An enclosed entrance hall leading to the dual aspect lounge with a feature fireplace and double doors opening into the conservatory enjoying views over the garden. The modern fitted kitchen/breakfast room is equipped with matching wall and base units, an integrated eyelevel double oven, fridge/freezer and space for a dining table and chairs. The ground floor also includes a utility room, a cloakroom, and a double garage with integrated access. On the first floor you will find the master bedroom with fitted wardrobes and an en-suite shower room. There are three further double bedrooms and a family bathroom. In addition, the home has double glazing, a boiler that was recently installed approximately two years ago, and solar panels that are linked to a feed-in tariff.