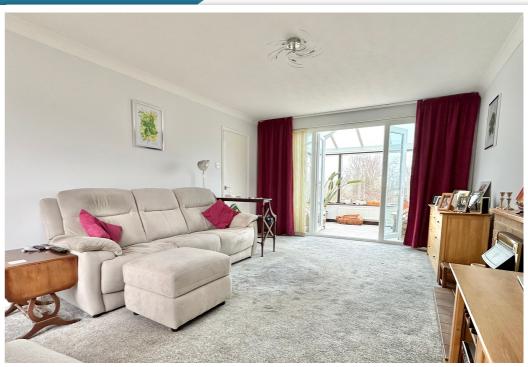

# AT A GLANCE...

This deceptively spacious detached house boasts beautiful countryside views in a sought-after West Bexhill location. Situated just 0.8 miles to the popular village of Little Common the house features accommodation including; An enclosed entrance hall leading to the dual aspect lounge with a feature fireplace and double doors opening into the conservatory enjoying views over the garden. The modern fitted kitchen/breakfast room is equipped with matching wall and base units, an integrated eyelevel double oven, fridge/freezer and space for a dining table and chairs. The ground floor also includes a utility room, a cloakroom, and a double garage with integrated access. On the first floor you will find the master bedroom with fitted wardrobes and an en-suite shower room. There are three further double bedrooms and a family bathroom. In addition, the home has double glazing, a boiler that was recently installed approximately two years ago, and solar panels that are linked to a feed-in tariff.