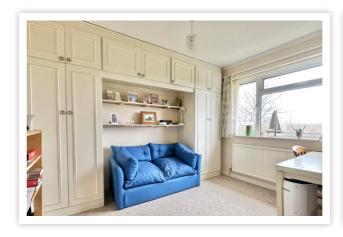

# AT A GLANCE...

This deceptively spacious detached house boasts beautiful countryside views in a sought-after West Bexhill location. Situated just 0.8 miles to the popular village of Little Common the house features accommodation including; An enclosed entrance hall leading to the dual aspect lounge with a feature fireplace and double doors opening into the conservatory enjoying views over the garden. The modern fitted kitchen/breakfast room is equipped with matching wall and base units, an integrated eyelevel double oven, fridge/freezer and space for a dining table and chairs. The ground floor also includes a utility room, a cloakroom, and a double garage with integrated access. On the first floor you will find the master bedroom with fitted wardrobes and an en-suite shower room. There are three further double bedrooms and a family bathroom. In addition, the home has double glazing, a boiler that was recently installed approximately two years ago, and solar panels that are linked to a feed-in tariff.