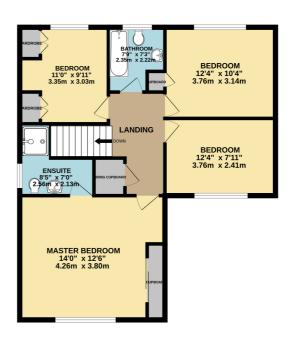

# AT A GLANCE...

This deceptively spacious detached house boasts beautiful countryside views in a sought-after West Bexhill location. Situated just 0.8 miles to the popular village of Little Common the house features accommodation including; An enclosed entrance hall leading to the dual aspect lounge with a feature fireplace and double doors opening into the conservatory enjoying views over the garden. The modern fitted kitchen/breakfast room is equipped with matching wall and base units, an integrated eyelevel double oven, fridge/freezer and space for a dining table and chairs. The ground floor also includes a utility room, a cloakroom, and a double garage with integrated access. On the first floor you will find the master bedroom with fitted wardrobes and an en-suite shower room. There are three further double bedrooms and a family bathroom. In addition, the home has double glazing, a boiler that was recently installed approximately two years ago, and solar panels that are linked to a feed-in tariff.

#### TOTAL FLOOR AREA: 1740 sq.ft. (161.7 sq.m.) approx.

MONEY LAUNDERING REGULATIONS 2003 intending purchasers will be asked to produce identification and proof of financial status when an offer is received. We would ask for your co-operation in order that there will be no delay in agreeing the sale. The Agent has not tested any apparatus, equipment, fixtures and fittings or services and so cannot verify that they are in working order or fit for the purpose. A Buyer is advised to obtain verification from their Solicitor or Surveyor. References to the Tenure of a Property are based on information supplied by the Seller. The Agent has not had sight of the title documents. A Buyer is advised to obtain verification from their Solicitor. You are advised to check the availability of this property before travelling any distance to view. We have taken every precaution to ensure that these details are accurate and not misleading. If there is any point which is of particular importance to you, please contact us and we will provide any information you require. This is advisable, particularly if you intend to travel some distance to view the property. The mention of any appliances and services within these details does not imply that they are in full and efficient working order. These details must therefore be taken as a guide only and approved details should be requested from the agents.