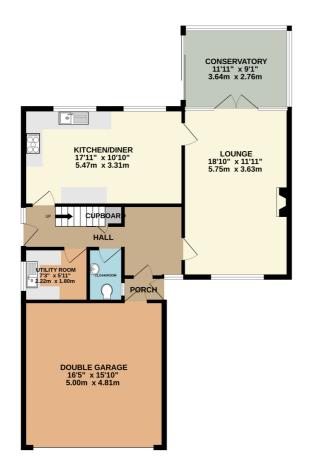

# AT A GLANCE...

This deceptively spacious detached house boasts beautiful countryside views in a sought-after West Bexhill location. Situated just 0.8 miles to the popular village of Little Common the house features accommodation including; An enclosed entrance hall leading to the dual aspect lounge with a feature fireplace and double doors opening into the conservatory enjoying views over the garden. The modern fitted kitchen/breakfast room is equipped with matching wall and base units, an integrated eyelevel double oven, fridge/freezer and space for a dining table and chairs. The ground floor also includes a utility room, a cloakroom, and a double garage with integrated access. On the first floor you will find the master bedroom with fitted wardrobes and an en-suite shower room. There are three further double bedrooms and a family bathroom. In addition, the home has double glazing, a boiler that was recently installed approximately two years ago, and solar panels that are linked to a feed-in tariff.

#### TOTAL FLOOR AREA: 1740 sq.ft. (161.7 sq.m.) approx.

MONEY LAUNDERING REGULATIONS 2003 intending purchasers will be asked to produce identification and proof of financial status when an offer is received. We would ask for your co-operation in order that there will be no delay in agreeing the sale. The Agent has not tested any apparatus, equipment, fixtures and fittings or services and so cannot verify that they are in working order or fit for the purpose. A Buyer is advised to obtain verification from their Solicitor or Surveyor. References to the Tenure of a Property are based on information supplied by the Seller. The Agent has not had sight of the title documents. A Buyer is advised to obtain verification from their Solicitor. You are advised to check the availability of this property before travelling any distance to view. We have taken every precaution to ensure that these details are accurate and not misleading. If there is any point which is of particular importance to you, please contact us and we will provide any information you require. This is advisable, particularly if you intend to travel some distance to view the property. The mention of any appliances and services within these details does not imply that they are in full and efficient working order. These details must therefore be taken as a guide only and approved details should be requested from the agents.