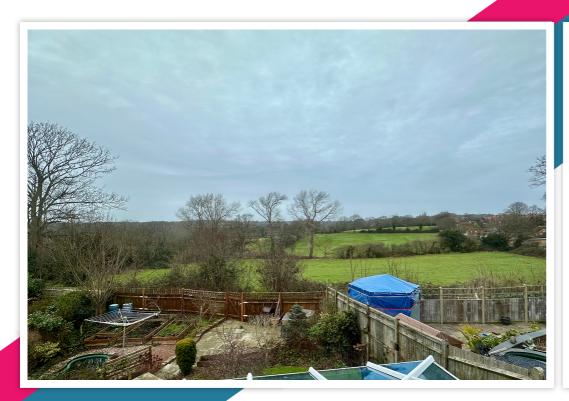

# AT A GLANCE...

This deceptively spacious detached house boasts beautiful countryside views in a sought-after West Bexhill location. Situated just 0.8 miles to the popular village of Little Common the house features accommodation including; An enclosed entrance hall leading to the dual aspect lounge with a feature fireplace and double doors opening into the conservatory enjoying views over the garden. The modern fitted kitchen/breakfast room is equipped with matching wall and base units, an integrated eyelevel double oven, fridge/freezer and space for a dining table and chairs. The ground floor also includes a utility room, a cloakroom, and a double garage with integrated access. On the first floor you will find the master bedroom with fitted wardrobes and an en-suite shower room. There are three further double bedrooms and a family bathroom. In addition, the home has double glazing, a boiler that was recently installed approximately two years ago, and solar panels that are linked to a feed-in tariff.

#### Outside

There is off-road parking at the front of the property and access into the garage via an up & over door. There is an area of lawn, mature trees and gated access to the rear garden.

The rear garden is predominantly laid to lawn with a large patio area to enjoy the countryside views and alfresco dining. The garden is well stocked with raised vegetable gardens, fruit trees, a fish pond, a greenhouse and two garden sheds.