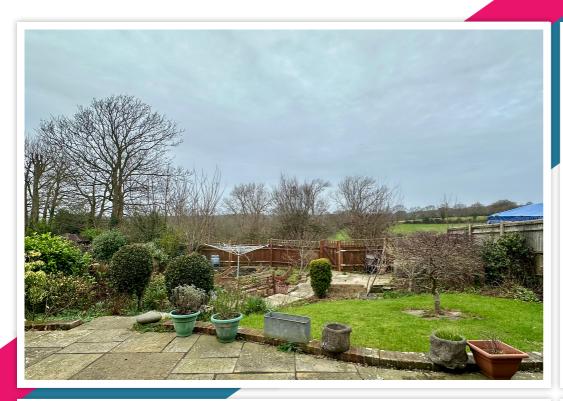

#### Outside

There is off-road parking at the front of the property and access into the garage via an up & over door. There is an area of lawn, mature trees and gated access to the rear garden.

The rear garden is predominantly laid to lawn with a large patio area to enjoy the countryside views and alfresco dining. The garden is well stocked with raised vegetable gardens, fruit trees, a fish pond, a greenhouse and two garden sheds.

### Location

The property is situated in a popular location in West Bexhill. Located just 0.8 miles from the village of Little Common, offering a range of independently owned shops, a late opening Tesco Express, Doctors surgery & dentist. The closest School is Little Common Primary School, currently rated as 'outstanding' on the most recent OFSTED report. Bexhill Mainline railway station and the seafront promenades are just under 2 miles away.