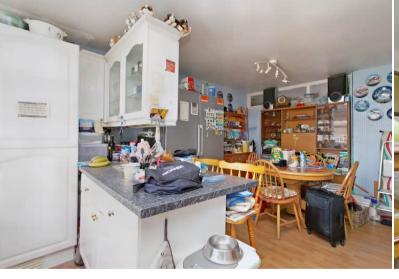

The interior of this property comprises the integral garage, bedroom and toilet on the ground floor. The first floor has a spacious living room, dining room and fitted kitchen. The second floor consists of 3 bedrooms and the family bathroom. The exterior boasts a private rear garden, perfect for enjoying the summer months.