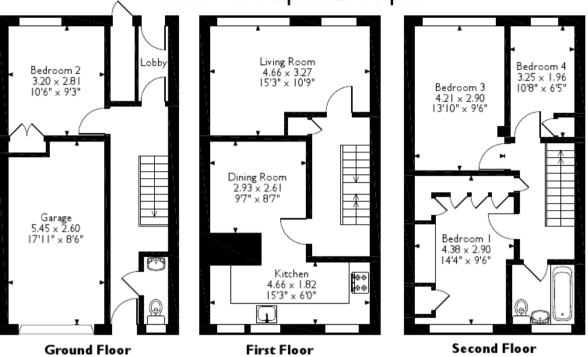

The interior of this property comprises the integral garage, bedroom and toilet on the ground floor. The first floor has a spacious living room, dining room and fitted kitchen. The second floor consists of 3 bedrooms and the family bathroom. The exterior boasts a private rear garden, perfect for enjoying the summer months.

Sherd Close, Luton, Bedfordshire Approximate Gross Internal Area Main House = 100 Sq M/1077 Sq Ft Garage = 14 Sq M/151 Sq Ft Store = 2 Sq M/22 Sq Ft Total = 116 Sq M/1250 Sq Ft

Please note that the location of doors, windows and other items are approximate and this floorplan is to be used for illustrative purposes only. Unauthorized reproduction is prohibited.