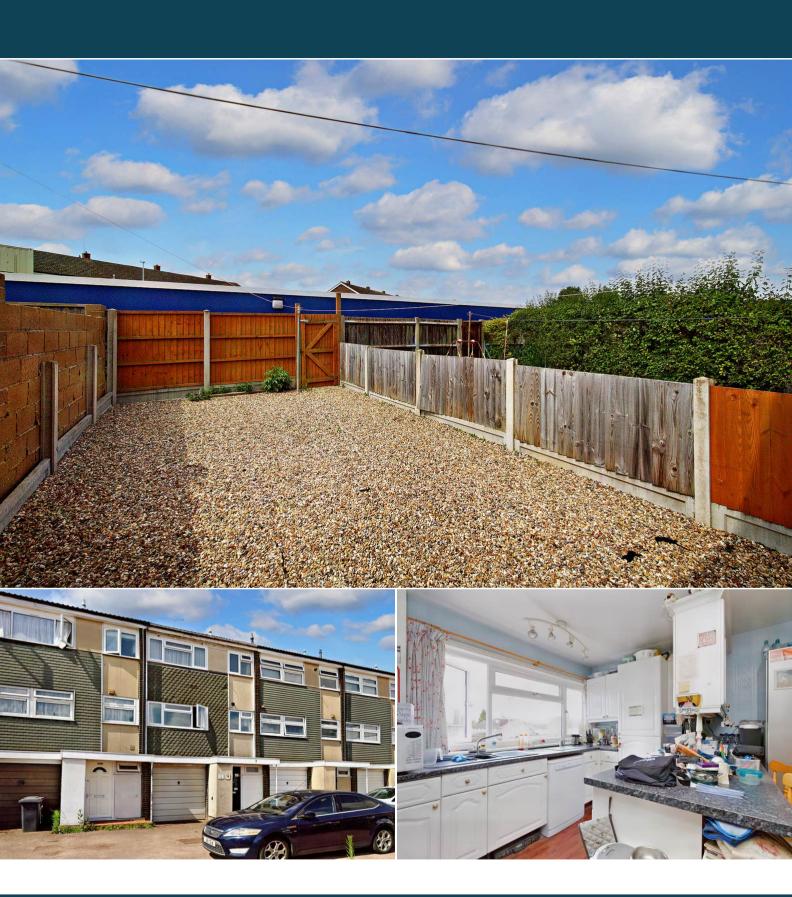

## Sherd Close Luton

Bettermove are proud to present this deceptively spacious 4 bedroom townhouse in Luton.

The property benefits from double glazing, gas central heating throughout and has off street parking available via the driveway and garage. The council tax band is B.

The interior of this property comprises the integral garage, bedroom and toilet on the ground floor. The first floor has a spacious living room, dining room and fitted kitchen. The second floor consists of 3 bedrooms and the family bathroom. The exterior boasts a private rear garden, perfect for enjoying the summer months.