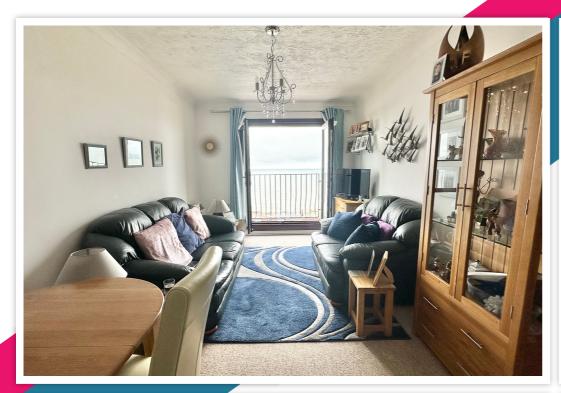

# AT A GLANCE...

A popular retirement complex conveniently located in Bexhill town centre houses this fifthfloor apartment. Featuring uninterrupted sea views and no onward chain, the apartment boasts a lounge/diner with a Juliet balcony enjoying direct sea views. Open to the lounge, the kitchen has matching wall units and base units finished with laminate work surfaces. There is an oven, a hob and a fridge/freezer integrated into the kitchen. The double bedroom also benefits from the direct sea views and a built-in double wardrobe. In addition, the apartment benefits from a bathroom suite and storage cupboards. A resident manager oversees the block, and the communal facilities include a lounge, a conservatory, a kitchen, three laundry rooms, two guest suites, and secure underground parking.