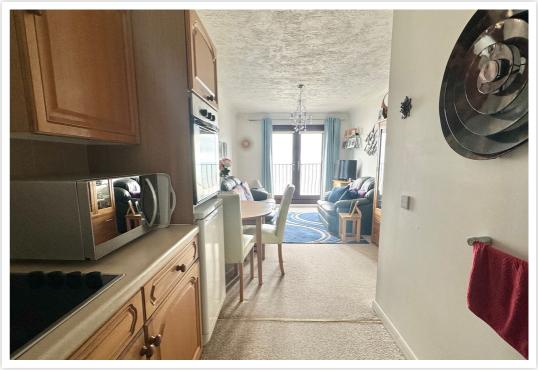

# AT A GLANCE...

A popular retirement complex conveniently located in Bexhill town centre houses this fifthfloor apartment. Featuring uninterrupted sea views and no onward chain, the apartment boasts a lounge/diner with a Juliet balcony enjoying direct sea views. Open to the lounge, the kitchen has matching wall units and base units finished with laminate work surfaces. There is an oven, a hob and a fridge/freezer integrated into the kitchen. The double bedroom also benefits from the direct sea views and a built-in double wardrobe. In addition, the apartment benefits from a bathroom suite and storage cupboards. A resident manager oversees the block, and the communal facilities include a lounge, a conservatory, a kitchen, three laundry rooms, two guest suites, and secure underground parking.