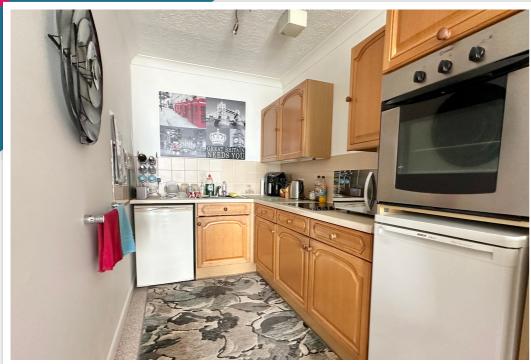

# AT A GLANCE...

A popular retirement complex conveniently located in Bexhill town centre houses this fifthfloor apartment. Featuring uninterrupted sea views and no onward chain, the apartment boasts a lounge/diner with a Juliet balcony enjoying direct sea views. Open to the lounge, the kitchen has matching wall units and base units finished with laminate work surfaces. There is an oven, a hob and a fridge/freezer integrated into the kitchen. The double bedroom also benefits from the direct sea views and a built-in double wardrobe. In addition, the apartment benefits from a bathroom suite and storage cupboards. A resident manager oversees the block, and the communal facilities include a lounge, a conservatory, a kitchen, three laundry rooms, two guest suites, and secure underground parking.