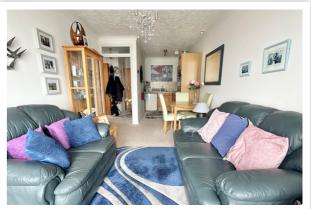

# AT A GLANCE...

A popular retirement complex conveniently located in Bexhill town centre houses this fifthfloor apartment. Featuring uninterrupted sea views and no onward chain, the apartment boasts a lounge/diner with a Juliet balcony enjoying direct sea views. Open to the lounge, the kitchen has matching wall units and base units finished with laminate work surfaces. There is an oven, a hob and a fridge/freezer integrated into the kitchen. The double bedroom also benefits from the direct sea views and a built-in double wardrobe. In addition, the apartment benefits from a bathroom suite and storage cupboards. A resident manager oversees the block, and the communal facilities include a lounge, a conservatory, a kitchen, three laundry rooms, two guest suites, and secure underground parking.