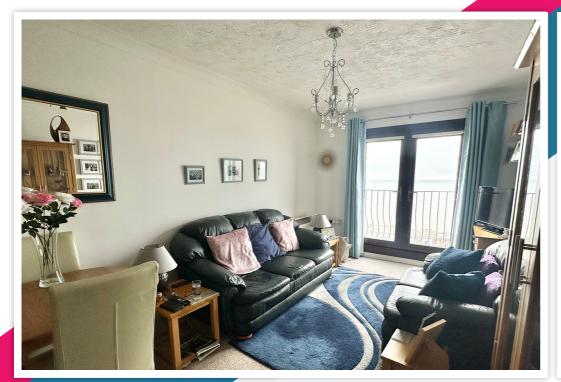

# AT A GLANCE...

A popular retirement complex conveniently located in Bexhill town centre houses this fifthfloor apartment. Featuring uninterrupted sea views and no onward chain, the apartment boasts a lounge/diner with a Juliet balcony enjoying direct sea views. Open to the lounge, the kitchen has matching wall units and base units finished with laminate work surfaces. There is an oven, a hob and a fridge/freezer integrated into the kitchen. The double bedroom also benefits from the direct sea views and a built-in double wardrobe. In addition, the apartment benefits from a bathroom suite and storage cupboards. A resident manager oversees the block, and the communal facilities include a lounge, a conservatory, a kitchen, three laundry rooms, two guest suites, and secure underground parking.