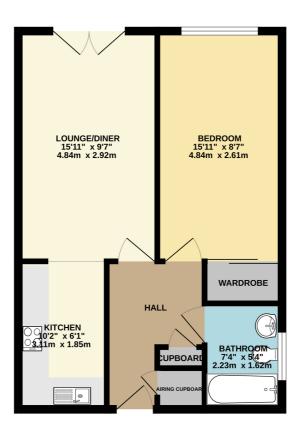

### GROUND FLOOR 473 sq.ft. (44.0 sq.m.) approx.

MONEY LAUNDERING REGULATIONS 2003 intending purchasers will be asked to produce identification and proof of financial status when an offer is received. We would ask for your co-operation in order that there will be no delay in agreeing the sale. The Agent has not tested any apparatus, equipment, fixtures and fittings or services and so cannot verify that they are in working order or fit for the purpose. A Buyer is advised to obtain verification from their Solicitor or Surveyor. References to the Tenure of a Property are based on information supplied by the Seller. The Agent has not had sight of the title documents. A Buyer is advised to obtain verification from their Solicitor. You are advised to check the availability of this property before travelling any distance to view. We have taken every precaution to ensure that these details are accurate and not misleading. If there is any point which is of particular importance to you, please contact us and we will provide any information you require. This is advisable, particularly if you intend to travel some distance to view the property. The mention of any appliances and services within these details does not imply that they are in full and efficient working order. These details must therefore be taken as a guide only and approved details should be requested from the agents.