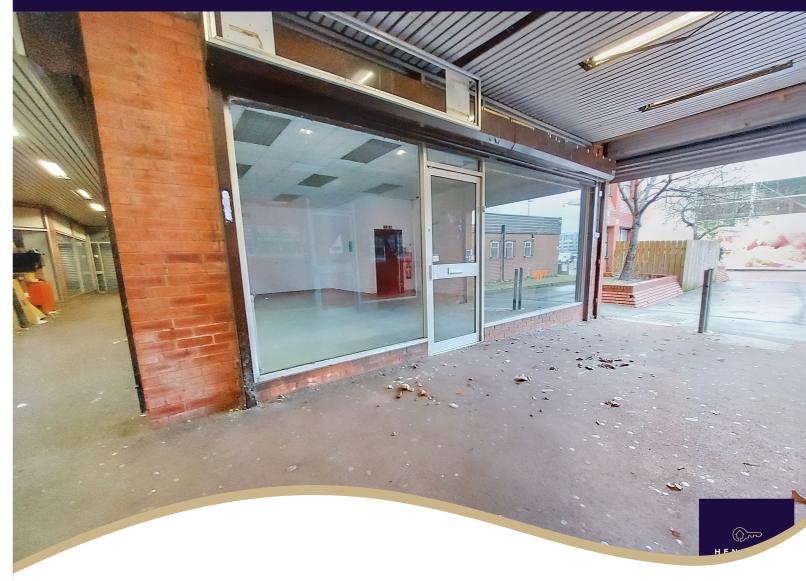

## Unit 5-6 Midway House Old Hall Street,, Middleton, Manchester, Lancashire M24 1AN

- TOWN CENTRE LOCATION
- NEXT TO TESCO SUPERSTORE
- NEWLY FITTED BOILER

## PROPERTY DESCRIPTION

Offering to let this centrally located & spacious ground floor retail unit suitable for a variety of businesses. This property is set on a walkway between Long Street and the main entrance to Tesco superstore generating considerable passing trade. Middleton Town Centre is just 2 miles from Junction 19 of the M60 motorway, and 2 miles from Junction 19 of the M62. Middleton town centre is also 7 miles from Manchester City Centre. This shop unit briefly comprises; Access from ground floor level into main shop space with large windows for displaying goods, separate room to the rear, w.c room and small storage room housing boiler. Middleton town centre also benefits from good public transport links, with bus services to Oldham, Rochdale, Crumpsall & Manchester City Centre.