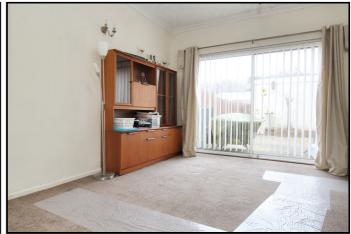

# **Dining Room:**

Carpet. Radiator. Sliding doors to garden patio. Internal door leading through to;