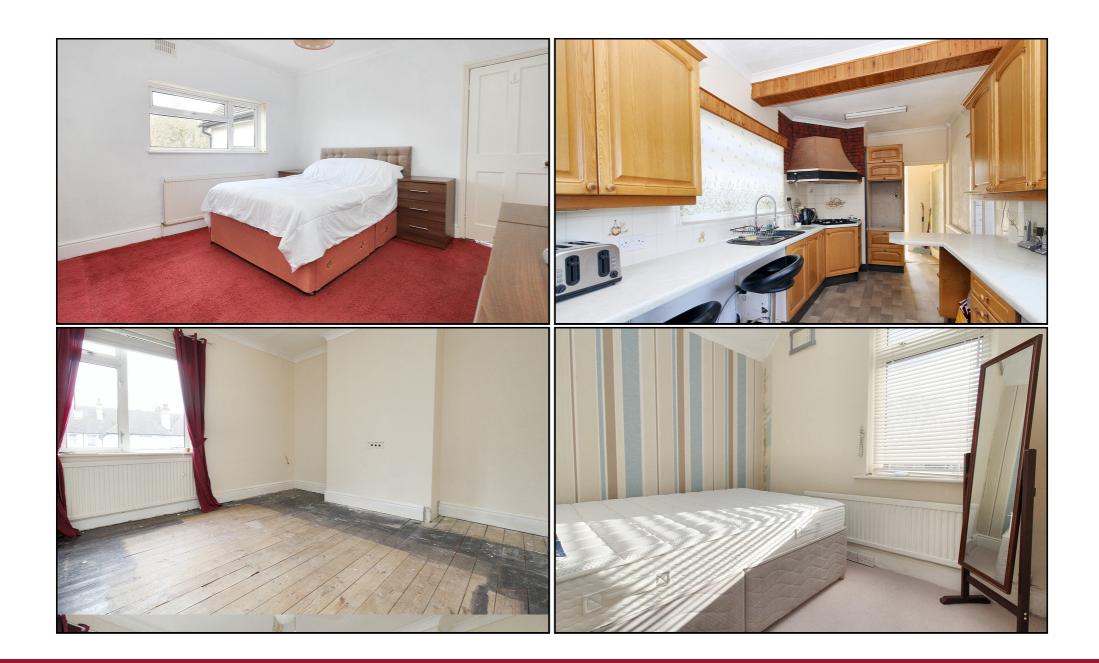

# First Floor Bedroom One:

Carpet. Window to side aspect. Radiator.

#### **Bedroom Two:**

Wooden flooring. Window to front aspect. Radiator.

#### **Bedroom Three:**

Carpet. Window to front aspect. Radiator.

## Kitchen:

Laminate flooring. Two windows to side aspect. Worktops with a range of wall and base mounted units.