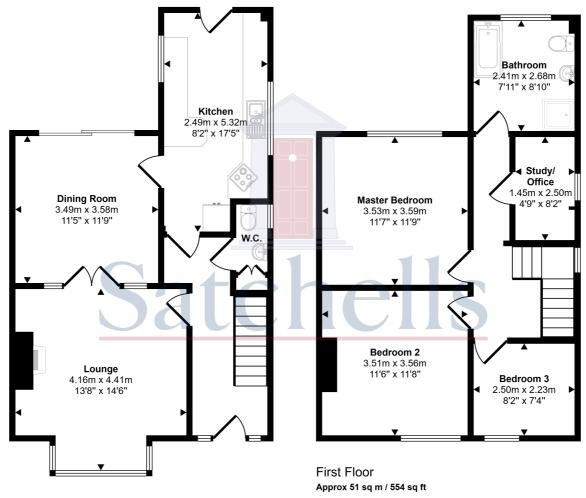

# First Floor Bedroom One:

Carpet. Window to side aspect. Radiator.

#### **Bedroom Two:**

Wooden flooring. Window to front aspect. Radiator.

#### **Bedroom Three:**

Carpet. Window to front aspect. Radiator.

#### Office:

Carpet. Privacy window to side aspect. Boiler.

#### Bathroom:

Tiled flooring. Four piece suite with: Wall mounted wash basin. WC. Bath with wooden panelling and mixer taps. Walk in shower with glass screen. Part tiled walls. Privacy window to rear aspect. Radiator.