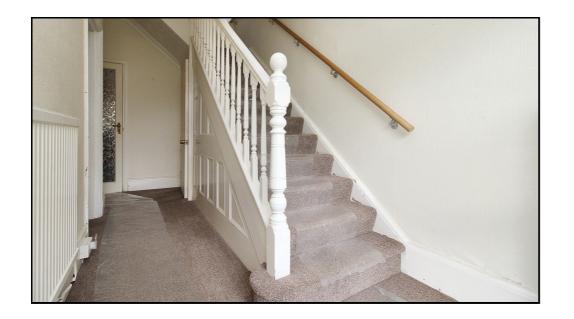

#### **Entrance Hall:**

Carpet. Stairs up. Radiator. Cloakroom/WC. Leading through to;