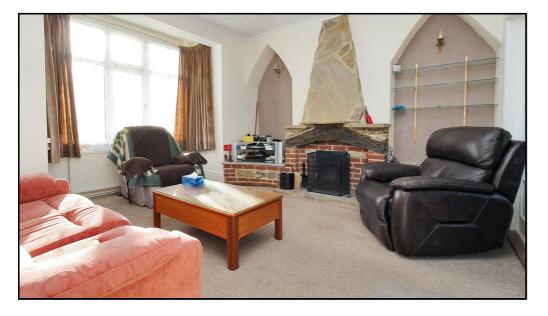

# **Living Room:**

Window to front aspect. Brick built fireplace with stone mantle and coving to either side. Carpet. Radiator. French doors leading into;