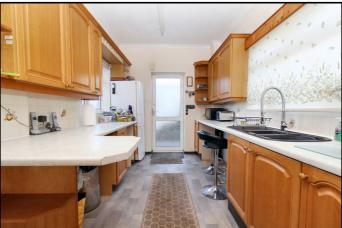

## Kitchen:

Laminate flooring. Two windows to side aspect. Worktops with a range of wall and base mounted units.