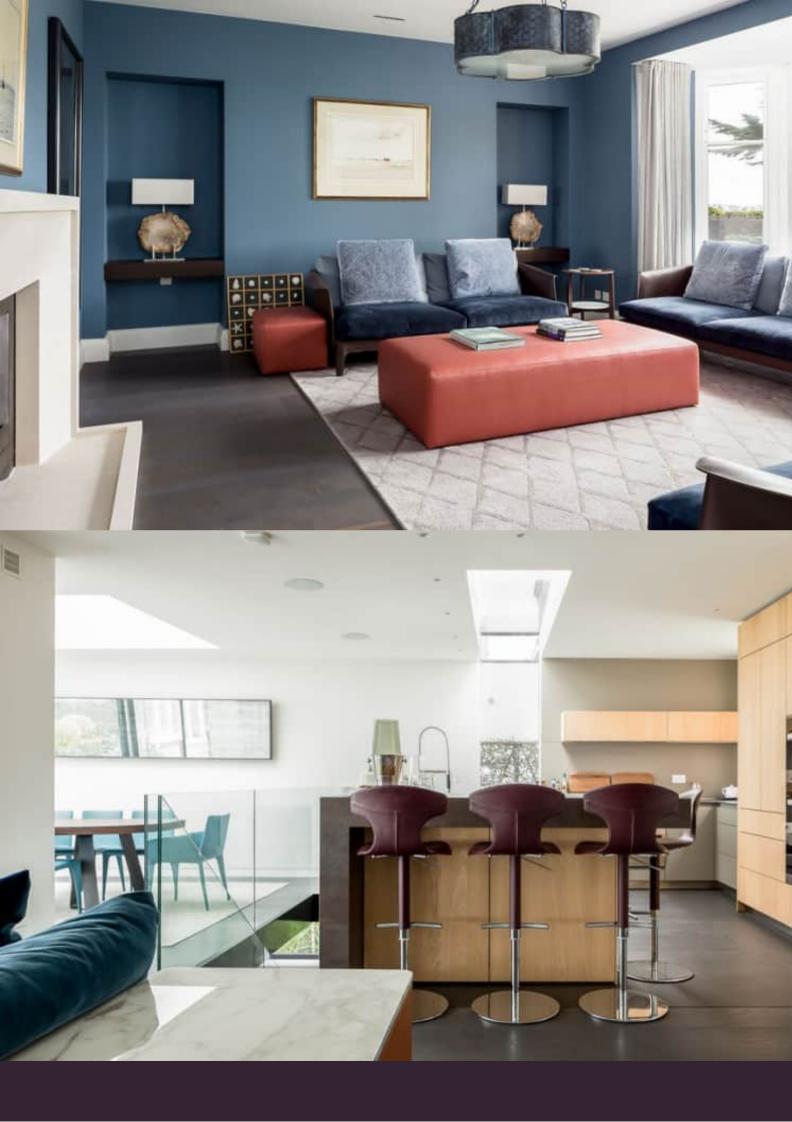

Step into luxury as you enter the lobby, with art and furniture that exude style & beauty, offering a preview of the stunning home and views that await. The expansive open-plan ground floor provides a versatile space for cooking, dining, and socializing, with quieter rooms available for focused work or serene relaxation. Each bedroom and bathroom boasts its individual style. The south westerly garden features landscaped grounds with a cedar hot tub and barbecue area enjoying the last of the evening sun. A gate to the rear provided direct access to the harbour side, and in under a mile you can enjoy miles of sandy beaches. Nearby in Canford Cliffs and Lilliput, you'll find bars, restaurants, and shops, offering convenience and variety. Experience the epitome of comfort and luxury in the superbluxury home.