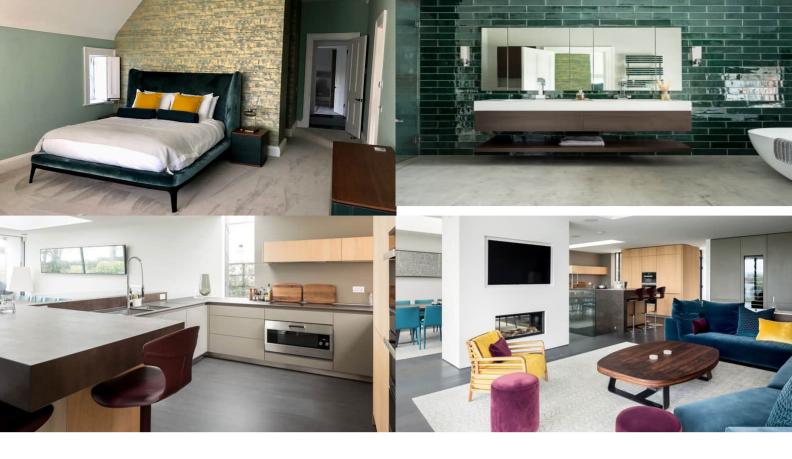

Six double bedrooms, four bath/shower rooms

Band:G £3413.73

### About this property

A luxurious 6 bedroom harbourside retreat offering stunning views of Poole Harbour and Brownsea Island, featuring thoughtfully designed bedrooms, an expansive open-plan ground floor, and amenities such as a hot tub, underfloor heating, and parking for four cars. Offered fully furnished for long term let.

Step into luxury as you enter the lobby, with art and furniture that exude style & beauty, offering a preview of the stunning home and views that await. The expansive open-plan ground floor provides a versatile space for cooking, dining, and socializing, with quieter rooms available for focused work or serene relaxation. Each bedroom and bathroom boasts its individual style. The south westerly garden features landscaped grounds with a cedar hot tub and barbecue area enjoying the last of the evening sun. A gate to the rear provided direct access to the harbour side, and in under a mile you can enjoy miles of sandy beaches. Nearby in Canford Cliffs and Lilliput, you'll find bars, restaurants, and shops, offering convenience and variety. Experience the epitome of comfort and luxury in the superbluxury home.