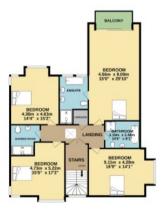

1ST FLOOR 235.6 sq.m. (2536 sq.ft.) approx.

BASEMENT BD.2 sq.m. (BG3 sq.ft.) approx.

FAMILY ROOM 4.63m x 7.20m 15'2" x 23'7" BEDROOM 1.96m x 3.67

2ND FLOOR 153.1 sq m. (1648 sq.#.) approx

TOTAL FLOOR AREA: 468.9 sq.m. (5047 sq.ft.) approx. While revery strengt has been made to ensure the accuracy of the foregine costained here, resourcements of doors, windows, comois and any other horses are approximate and no responsibility taken for any enciroreission or mis-statement. This plan is for ilustrative purposes only and should be used as such by any rospective purchaser. The services, systems and applications them have not been listed and no guarantees as to here operability or efficiency can be given. Made with Merrogine 10000