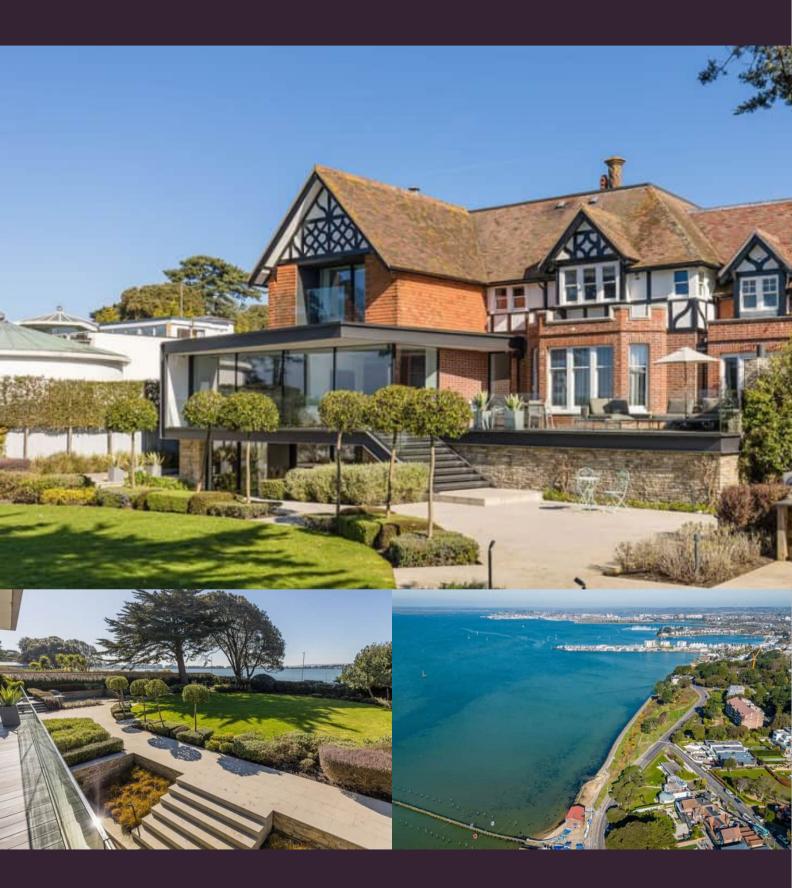

### £13,000 pcm

Panoramic Harbour and sea views

**Evening Hill Location** 

Close to beach

Luxurious accommodation spanning in excess of 5000 sq/ft

Landscaped garden

Driveway and off road parking

Modern and High Specification Throughout

### About this property

A luxurious 6 bedroom harbourside retreat offering stunning views of Poole Harbour and Brownsea Island, featuring thoughtfully designed bedrooms, an expansive open-plan ground floor, and amenities such as a hot tub, underfloor heating, and parking for four cars. Offered fully furnished for long term let.

Discover an unparalleled luxuriously furnished retreat on the harbours edge, boasting breathtaking views of Poole Harbour and Brownsea Island. With a vast landscaped garden, this property is within walking distance of the iconic Sandbanks beach, ensuring an exclusive experience for it's residents.

#### Location

Overlooking Sandbanks Peninsula, which extends into the mouth of Poole Harbour, featuring a picturesque long stretch of wide sandy beach. On the harbour side of the peninsula, find sheltered waters ideal for sailing, paddleboarding, kayaking, and boating enthusiasts. The chain ferry seamlessly connects Sandbanks to Studland across the bay, providing access to additional beaches and the World Heritage coastline. Explore excellent walking trails, shopping, and savour the culinary delights of brilliant local restaurants in Canford Cliffs, Lilliput, Poole and Bournemouth. London Waterloo can be reached via a direct train in approximately 2 hours.