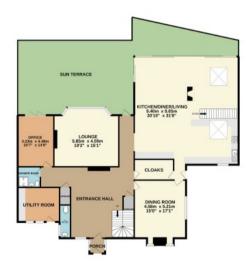

1ST FLOOR 235.6 sq.m. (2536 sq.ft.) approx.

BASEMENT BD.2 sq.m. (BG3 sq.ft.) approx.

FAMILY ROOM 4.63m x 7.20m 15'2" x 23'7" BEDROOM 1.96m x 3.67

2ND FLOOR 153.1 sq m. (1648 sq.#.) approx

TOTAL FLOOR AREA: 468.9 sq.m. (5047 sq.ft.) approx. While revery strengt has been made to ensure the accuracy of the foregine costained here, resourcements of doors, windows, comois and any other horses are approximate and no responsibility taken for any enciroreission or mis-statement. This plan is for ilustrative purposes only and should be used as such by any rospective purchaser. The services, systems and applications them have not been listed and no guarantees as to here operability or efficiency can be given. Made with Merrogine 10000