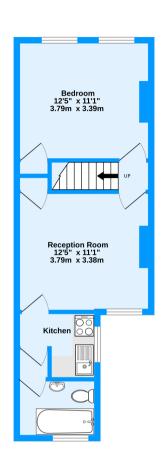

## £230,000 Leasehold

Ground Floor Entrance 60 sq.ft. (5.5 sq.m.) approx.

Located in a popular and convenient area, this delightful first-floor one-bedroom maisonette on Alpha Road offers a perfect blend of space, comfort and practicality and is offered to the market with no onward chain.

First Floor 393 sq.ft. (36.5 sq.m.) approx.

Alpha Road, Croydon, CR0

TOTAL FLOOR AREA: 452 sq.ft. (42.0 sq.m.) approx.

Measurements are approximate. Not to scale. Illustrative purposes only
Made with Metropix (2020).