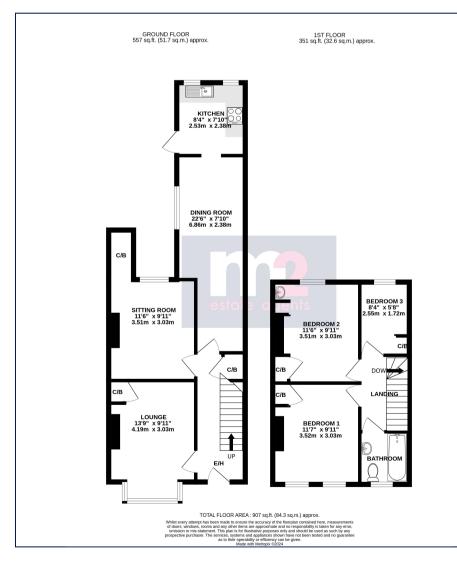

12 Cyril Street, Newport. NP19 0DN £169,950 Tenure Freehold

- SPACIOUS MID TERRACE PROPERTY SITUATED OFF CORPORATION ROAD
- IDEAL PURCHASE FOR FIRST TIME BUYER
- RECENTLY REDECORATED & CARPETED
- ENTRANCE HALL
- 3 RECEPTION ROOMS

- MODERN KITCHEN
- 3 BEDROOMS
- FIRST FLOOR BATHROOM
- ENCLOSED REAR GARDEN
- NO CHAIN

\*NO CHAIN\* SITUATED OFF CORPORATION ROAD, CLOSE TO NEWPORT CITY CENTRE, THIS 3 BEDROOM MID TERRACE PROPERTY OFFERS IDEAL ACCOMMODATION FOR A FIRST TIME BUYER HAVING RECENTLY BEEN REDECORATED AND CARPETED THROUGHOUT.\*

The property benefits from 3 good size reception rooms and a modern kitchen. To the first floor, 3 bedrooms and a bathroom with white suite and shower over bath.

Outside: To the front: an enclosed forecourt. To the rear: a concrete seating area leads onto a lawned garden with central path enclosed by fencing.