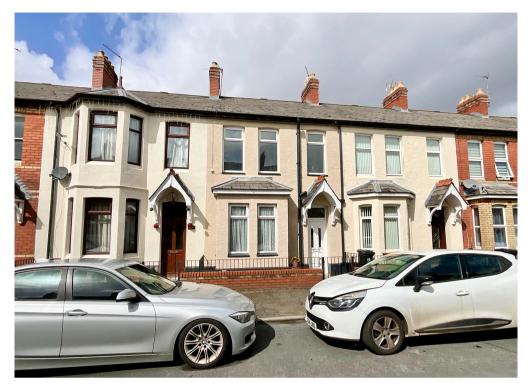

12 Cyril Street, Newport. NP19 0DN £169,950 Tenure Freehold

- SPACIOUS MID TERRACE PROPERTY SITUATED OFF CORPORATION ROAD
- IDEAL PURCHASE FOR FIRST TIME BUYER
- RECENTLY REDECORATED & CARPETED
- ENTRANCE HALL
- 3 RECEPTION ROOMS

- MODERN KITCHEN
- 3 BEDROOMS
- FIRST FLOOR BATHROOM
- ENCLOSED REAR GARDEN
- NO CHAIN

\*NO CHAIN\* SITUATED OFF CORPORATION ROAD, CLOSE TO NEWPORT CITY CENTRE, THIS 3 BEDROOM MID TERRACE PROPERTY OFFERS IDEAL ACCOMMODATION FOR A FIRST TIME BUYER HAVING RECENTLY BEEN REDECORATED AND CARPETED THROUGHOUT.\*