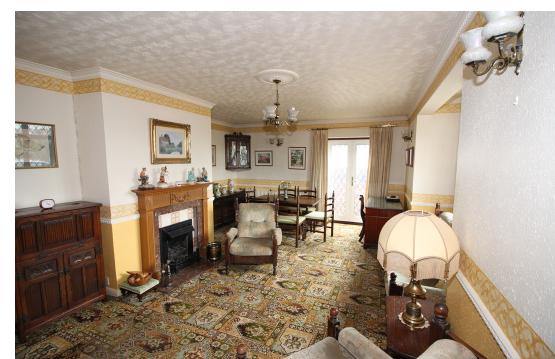

## PROPERTY DESCRIPTION

Gregory Brown are delighted to offer this spacious detached bungalow situated in this popular location close to local park and shops. The accommodation comprises of an entrance hall, good size lounge/dining room, inner hallway, two double bedrooms, large kitchen, bathroom and separate WC. There is an attractive rear garden and patio which has been well maintained, to the rear of the garden is a garage measuring 24' x 12'. The bungalow requires some updating and is being offered with no onward chain. To arrange a viewing please contact the vendors sole agents.

- Detached bungalow
- Spacious lounge/dining room
- Good size kitchen
- 24' x 12' Garage

- Two double bedrooms
- Attractive and well maintained garden
- Updating required
- No onward chain