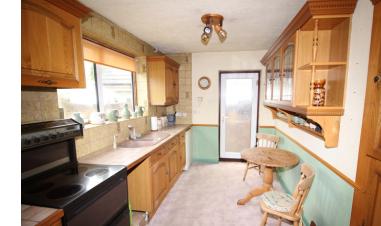

## PROPERTY DESCRIPTION

Gregory Brown are delighted to offer this spacious detached bungalow situated in this popular location close to local park and shops. The accommodation comprises of an entrance hall, good size lounge/dining room, inner hallway, two double bedrooms, large kitchen, bathroom and separate WC. There is an attractive rear garden and patio which has been well maintained, to the rear of the garden is a garage measuring 24' x 12'. The bungalow requires some updating and is being offered with no onward chain. To arrange a viewing please contact the vendors sole agents.

- Detached bungalow
- Spacious lounge/dining room
- Good size kitchen
- 24' x 12' Garage

- Two double bedrooms
- Attractive and well maintained garden
- Updating required
- No onward chain