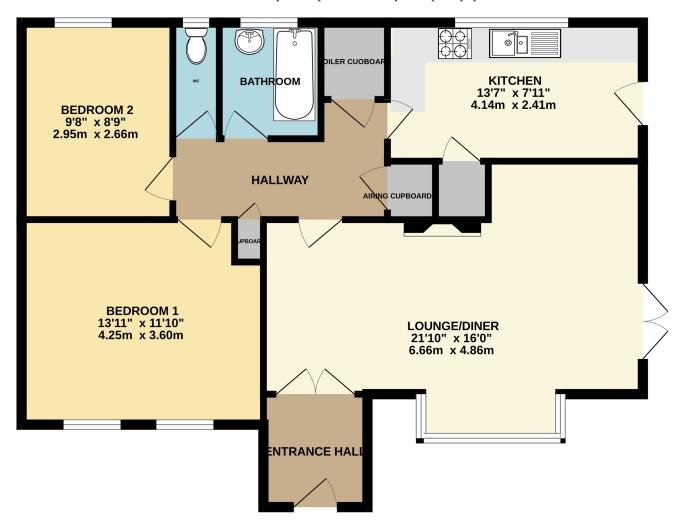

elighted to offer this spacious detached bungalow situated in this popular location close to local park and shops. The accommodation comprises of an entrance hall, good size lounge/dining room, inner hallway, two double bedrooms, large kitchen, bathroom and separate WC. There is an attractive rear garden and patio which has been well maintained, to the rear of the garden is a garage measuring 24' x 12'. The bungalow requires some updating and is being offered with no onward chain. To arrange a viewing please contact the vendors sole agents.





- Detached bungalow
- Spacious lounge/dining room
- Good size kitchen
- 24' x 12' Garage

- Two double bedrooms
- Attractive and well maintained garden
- Updating required
- No onward chain









## GROUND FLOOR 847 sq.ft. (78.7 sq.m.) approx.