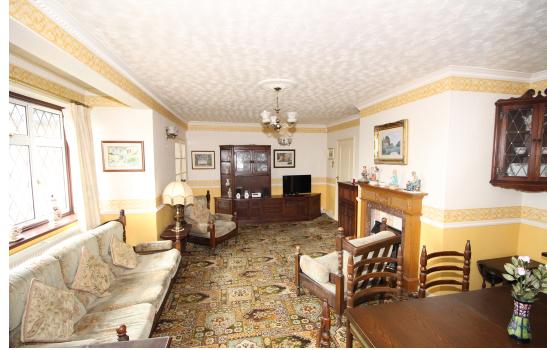

## PROPERTY DESCRIPTION

Gregory Brown are delighted to offer this spacious detached bungalow situated in this popular location close to local park and shops. The accommodation comprises of an entrance hall, good size lounge/dining room, inner hallway, two double bedrooms, large kitchen, bathroom and separate WC. There is an attractive rear garden and patio which has been well maintained, to the rear of the garden is a garage measuring 24' x 12'. The bungalow requires some updating and is being offered with no onward chain. To arrange a viewing please contact the vendors sole agents.

- Detached bungalow
- Spacious lounge/dining room
- Good size kitchen
- 24' x 12' Garage

- Two double bedrooms
- Attractive and well maintained garden
- Updating required
- No onward chain