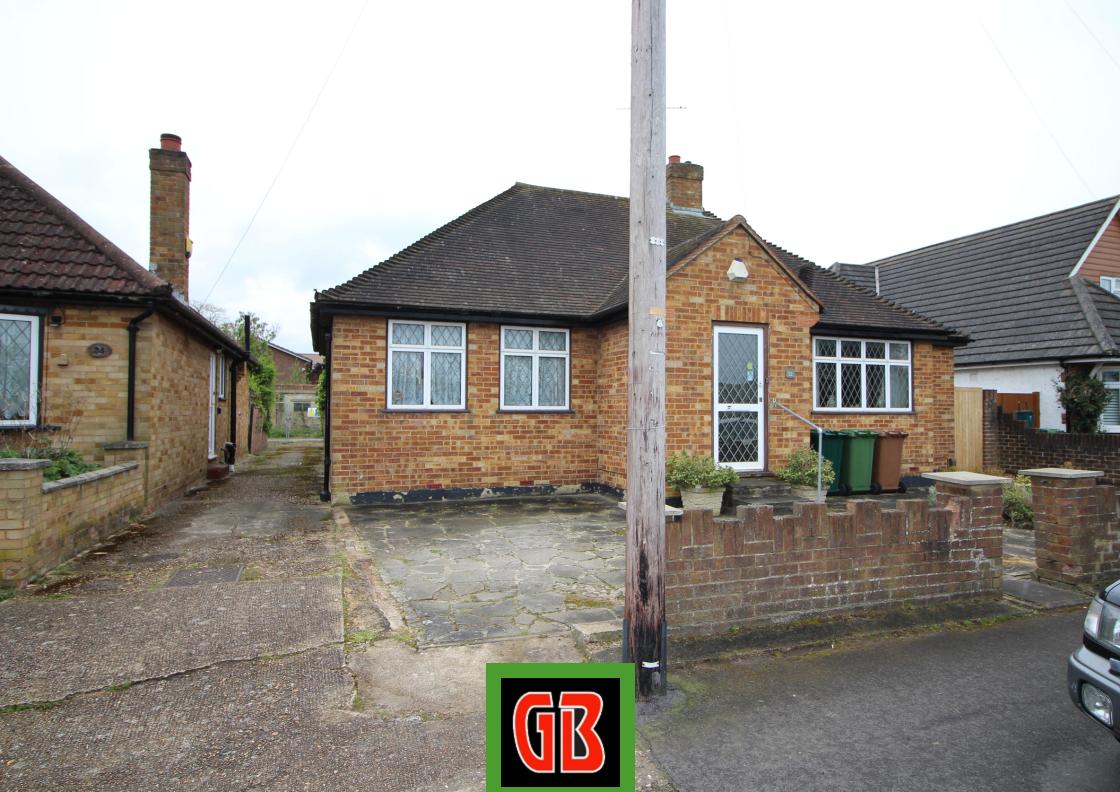

32 Commercial Road, Staines-upon-Thames, Surrey TW18 2QL £559,950 - Freehold

## PROPERTY DESCRIPTION

Gregory Brown are delighted to offer this spacious detached bungalow situated in this popular location close to local park and shops. The accommodation comprises of an entrance hall, good size lounge/dining room, inner hallway, two double bedrooms, large kitchen, bathroom and separate WC. There is an attractive rear garden and patio which has been well maintained, to the rear of the garden is a garage measuring 24' x 12'. The bungalow requires some updating and is being offered with no onward chain. To arrange a viewing please contact the vendors sole agents.