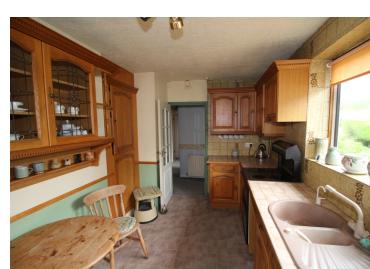

## PROPERTY DESCRIPTION

Gregory Brown are delighted to offer this spacious detached bungalow situated in this popular location close to local park and shops. The accommodation comprises of an entrance hall, good size lounge/dining room, inner hallway, two double bedrooms, large kitchen, bathroom and separate WC. There is an attractive rear garden and patio which has been well maintained, to the rear of the garden is a garage measuring 24' x 12'. The bungalow requires some updating and is being offered with no onward chain. To arrange a viewing please contact the vendors sole agents.

- Detached bungalow
- Spacious lounge/dining room
- Good size kitchen
- 24' x 12' Garage

- Two double bedrooms
- Attractive and well maintained garden
- Updating required
- No onward chain