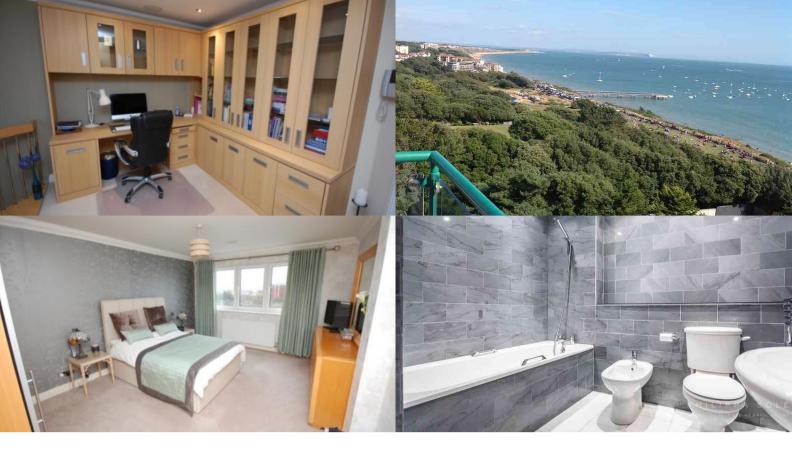

This exclusive development of apartments is located on the East Cliff of Bournemouth with its amazing sea views. This spacious duplex penthouse offers a stunning blend of contemporary yet comfortable living. The fully fitted Rational kitchen features granite worktops and a range of Miele integrated appliances with an attractive island leading to the dining room and snug with double doors onto the balcony affording superb views. From here, double doors lead to the imposing living room which features large windows and double doors leading on to the private balcony. On this floor there are also two double bedrooms, one with en-suite bathroom and built-in wardrobes and a family bathroom. From the lounge, the spiral stairs lead to the first floor galleried landing which is currently designed as an office with a comprehensive range of bespoke furniture. From here is access to the master suite, complete with dressing area and en-suite bathroom. Underground, there are two tandem parking spaces and there is ample visitor parking in the garage. The property is serviced by a Porter from 08:00 -15:00 and 19:00 - 00:00. The apartment is share of freehold.