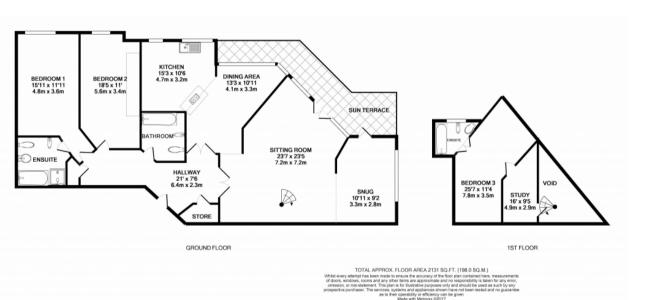

## ABOUT THIS PROPERTY

A beautifully designed 3 bedroom, modern duplex penthouse apartment affording stunning views over Bournemouth Bay, stretching as far as Old Harry Rocks and the Isle of Wight. Located in this prestigious block on the cliff top, within a 15 minute walk of Bournemouth Town Centre. Finished to an exceptionally high standard, with two tandem parking spaces and no forward chain. Pets and holiday lets are not permitted.

This exclusive development of apartments is located on the East Cliff of Bournemouth with its amazing sea views. This spacious duplex penthouse offers a stunning blend of contemporary yet comfortable living. The fully fitted Rational kitchen features granite worktops and a range of Miele integrated appliances with an attractive island leading to the dining room and snug with double doors onto the balcony affording superb views. From here, double doors lead to the imposing living room which features large windows and double doors leading on to the private balcony. On this floor there are also two double bedrooms, one with en-suite bathroom and built-in wardrobes and a family bathroom. From the lounge, the spiral stairs lead to the first floor galleried landing which is currently designed as an office with a comprehensive range of bespoke furniture. From here is access to the master suite, complete with dressing area and en-suite bathroom. Underground, there are two tandem parking spaces and there is ample visitor parking in the garage. The property is serviced by a Porter from 08:00 -15:00 and 19:00 - 00:00. The apartment is share of freehold.