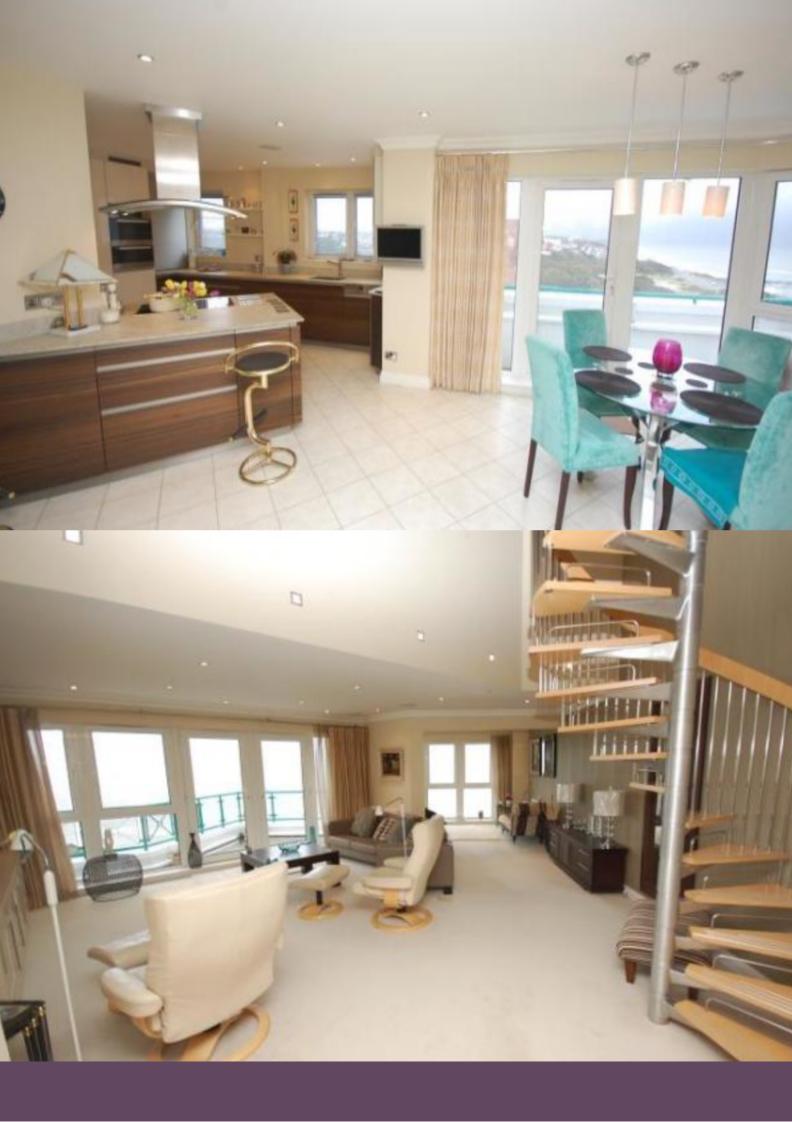

This exclusive development of apartments is located on the East Cliff of Bournemouth with its amazing sea views. This spacious duplex penthouse offers a stunning blend of contemporary yet comfortable living. The fully fitted Rational kitchen features granite worktops and a range of Miele integrated appliances with an attractive island leading to the dining room and snug with double doors onto the balcony affording superb views. From here, double doors lead to the imposing living room which features large windows and double doors leading on to the private balcony. On this floor there are also two double bedrooms, one with en-suite bathroom and built-in wardrobes and a family bathroom. From the lounge, the spiral stairs lead to the first floor galleried landing which is currently designed as an office with a comprehensive range of bespoke furniture. From here is access to the master suite, complete with dressing area and en-suite bathroom. Underground, there are two tandem parking spaces and there is ample visitor parking in the garage. The property is serviced by a Porter from 08:00 -15:00 and 19:00 - 00:00. The apartment is share of freehold.