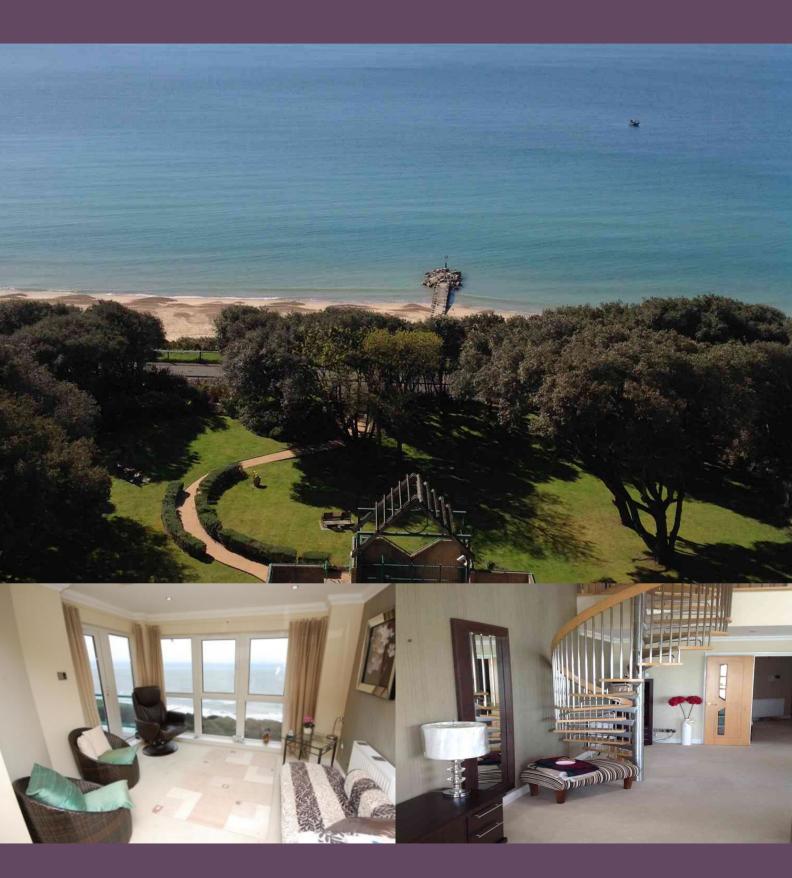

## ABOUT THIS PROPERTY

A beautifully designed 3 bedroom, modern duplex penthouse apartment affording stunning views over Bournemouth Bay, stretching as far as Old Harry Rocks and the Isle of Wight. Located in this prestigious block on the cliff top, within a 15 minute walk of Bournemouth Town Centre. Finished to an exceptionally high standard, with two tandem parking spaces and no forward chain. Pets and holiday lets are not permitted.

This exclusive development of apartments is located on the East Cliff of Bournemouth with its amazing sea views. This spacious duplex penthouse offers a stunning blend of contemporary yet comfortable living. The fully fitted Rational kitchen features granite worktops and a range of Miele integrated appliances with an attractive island leading to the dining room and snug with double doors onto the balcony affording superb views. From here, double doors lead to the imposing living room which features large windows and double doors leading on to the private balcony. On this floor there are also two double bedrooms, one with en-suite bathroom and built-in wardrobes and a family bathroom. From the lounge, the spiral stairs lead to the first floor galleried landing which is currently designed as an office with a comprehensive range of bespoke furniture. From here is access to the master suite, complete with dressing area and en-suite bathroom. Underground, there are two tandem parking spaces and there is ample visitor parking in the garage. The property is serviced by a Porter from 08:00 -15:00 and 19:00 - 00:00. The apartment is share of freehold.

## LOCATION

With direct access from the beautiful grounds via a security gate, Dunholme Manor is an oasis on the East Cliff of Bournemouth. A short walk from the award-winning beaches and a 15 minute walk to Bournemouth town centre and its array of coffee shops, entertainment and department stores. Bournemouth train station, which is half a mile away, provides direct rail links to London Waterloo in just under 2 hours.