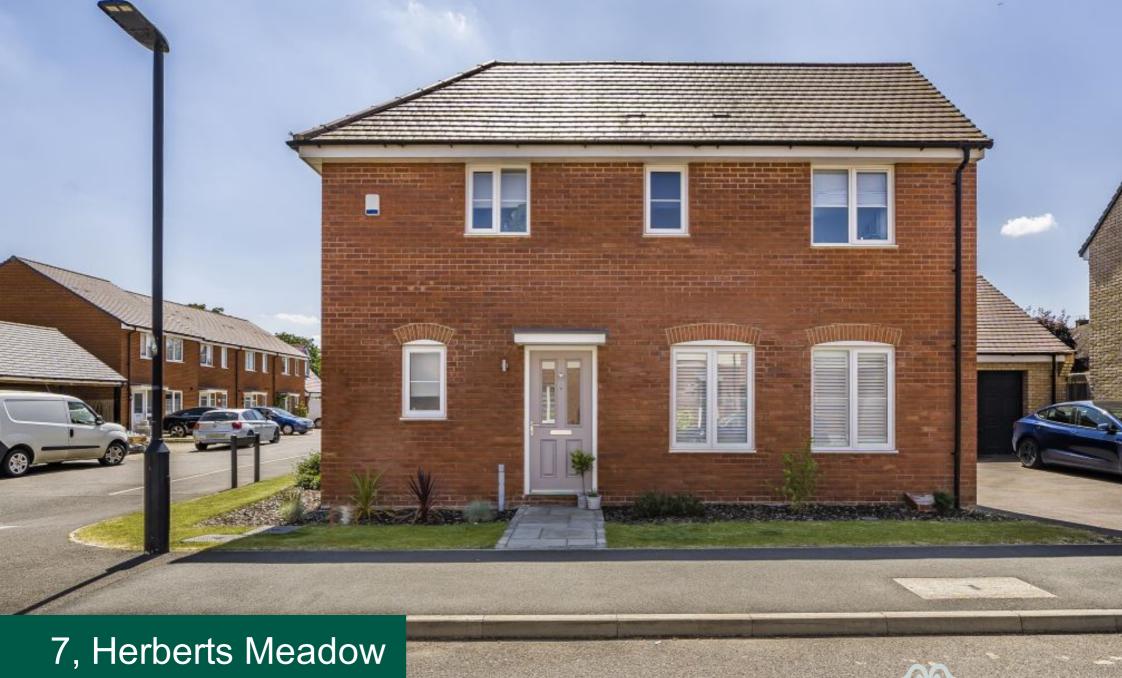

Clifton,
Bedfordshire, SG17 5FU
Offers in excess of £450,000

This spacious 3 bedroom detached home is beautifully presented with a south facing rear garden, situated on the popular 'Paddocks' development close to local amenities and highly regarded schooling.

- Immaculately presented just move in!
- Dual aspect living room with French doors opening onto the rear garden
- · Master bedroom with en-suite shower room
- Southerly aspect rear garden
- Driveway providing off road parking for 3-4 cars
- Sought after village with a butchers, convenience store and traditional village pub
- NHBC 10 years builders guarantee from 2016