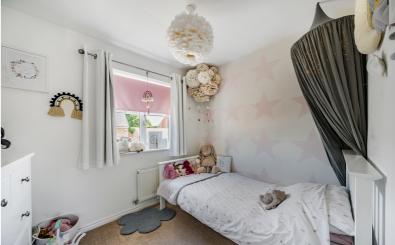

# Bedroom 1

14' 11" (max) x 11' 9" (4.55m x 3.58m) Dual aspect double glazed windows to front and rear. Radiator. Door into:

#### **En-Suite Shower Room**

Three piece suite comprising wc, pedestal wash hand basin with tiled splashback and fully tiled shower cubicle. Tiled flooring.

Extractor. Chrome heated towel rail. Shaver point. Obscure double glazed window to front.