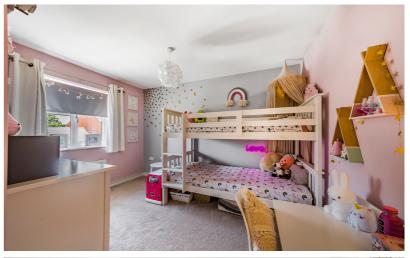

#### Bedroom 2

11' 8" x 8' 8" (min) (3.56m x 2.64m) Double glazed window to side. Radiator.

#### Bedroom 3

8' 5" x 7' 3" (2.57m x 2.21m) Double glazed window to side. Radiator.