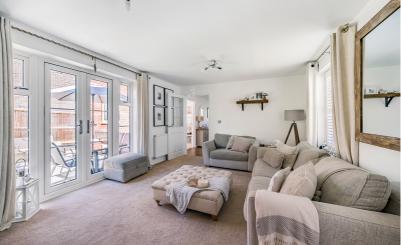

# **Living Room**

17' 5" x 11' 7" (5.33m x 3.58m) Dual aspect with two double glazed windows to side and french doors with sidelights opening onto rear garden. Radiator.