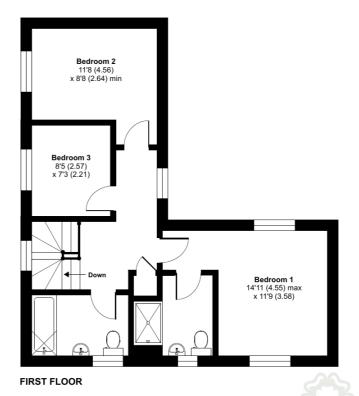

# FIRST FLOOR

# Landing

Double glazed window to rear. Access to loft space. Airing cupboard. Radiator. Double glazed window to rear. Doors into all rooms.

# Bedroom 1

14' 11" (max) x 11' 9" (4.55m x 3.58m) Dual aspect double glazed windows to front and rear. Radiator. Door into:

#### **En-Suite Shower Room**

Three piece suite comprising wc, pedestal wash hand basin with tiled splashback and fully tiled shower cubicle. Tiled flooring.

Extractor. Chrome heated towel rail. Shaver point. Obscure double glazed window to front.

#### Bedroom 2

11' 8" x 8' 8" (min) (3.56m x 2.64m) Double glazed window to side. Radiator.

#### Bedroom 3

8' 5" x 7' 3" (2.57m x 2.21m) Double glazed window to side. Radiator.

# **Family Bathroom**

Three piece suite comprising low level wc, pedestal wash hand basin and panel enclosed bath with shower over and glass side screen. Partially tiled walls and tiled flooring. Extractor. Obscure double glazed window to front.

Floor plan produced in accordance with RICS Property Measurement Standards incorporating International Property Measurement Standards (IPMS2 Residential). @ntchecom 2023. Produced for Country Properties. REF: 991522