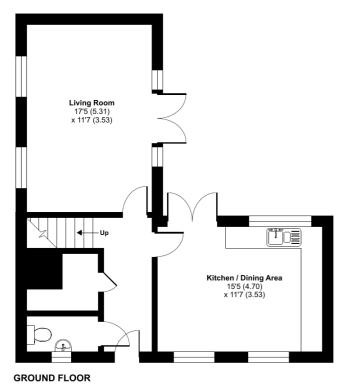

## **GROUND FLOOR**

#### **Entrance Hall**

Stairs rising to first floor accommodation. Walnut wood effect flooring. Storage cupboard. Doors into cloakroom, kitchen/diner and living room.

#### Cloakroom

Suite comprising low level wc and pedestal wash hand basin. Radiator. Walnut wood effect flooring. Obscure double glazed window to front.

# Kitchen/Dining Area

15' 5" x 11' 7" (4.70m x 3.53m) A range of shaker style wall and base units with complementary surfaces and up-stands. Inset one & half bowl sink with drainer and swan neck mixer tap over. Built-in eye level double oven & grill. Inset 4 ring gas hob with glass splashback and extractor hood over. Integrated fridge/freezer, washing machine and dishwasher. Wall cupboard housing gas boiler. Tiled flooring. Dual aspect with two double glazed windows to front, double glazed French doors opening onto the rear garden.

# **Living Room**

17' 5" x 11' 7" (5.33m x 3.58m) Dual aspect with two double glazed windows to side and french doors with sidelights opening onto rear garden. Radiator.

Floor plan produced in accordance with RICS Property Measurement Standards incorporating International Property Measurement Standards (IPMS2 Residential). @ntchecom 2023. Produced for Country Properties. REF: 991522