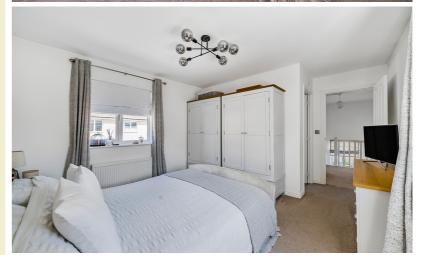

# Bedroom 1

14' 11" (max) x 11' 9" (4.55m x 3.58m) Dual aspect double glazed windows to front and rear. Radiator. Door into: