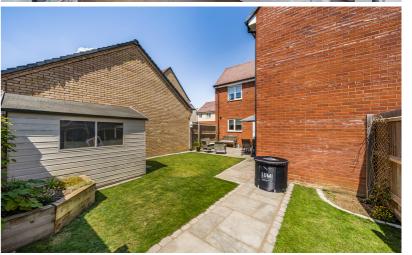

#### Rear Garden

Southerly aspect rear garden laid mainly to lawn with paved patio area and mature borders. Gated access to driveway.

# **Parking**

Driveway to the rear providing off road parking for 3-4 cars.

PRELIMINARY DETAILS - NOT YET APPROVED AND MAY BE SUBJECT TO CHANGES

For identification only - Not to scale

PART OF HUNTERS

**Energy Efficiency Rating** 