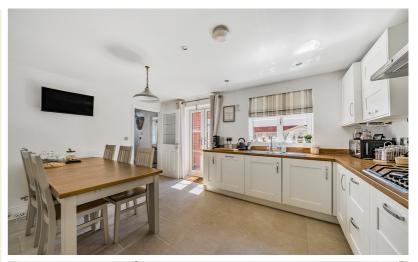

# Kitchen/Dining Area

15' 5" x 11' 7" (4.70m x 3.53m) A range of shaker style wall and base units with complementary surfaces and up-stands. Inset one & half bowl sink with drainer and swan neck mixer tap over. Built-in eye level double oven & grill. Inset 4 ring gas hob with glass splashback and extractor hood over. Integrated fridge/freezer, washing machine and dishwasher. Wall cupboard housing gas boiler. Tiled flooring. Dual aspect with two double glazed windows to front, double glazed French doors opening onto the rear garden.