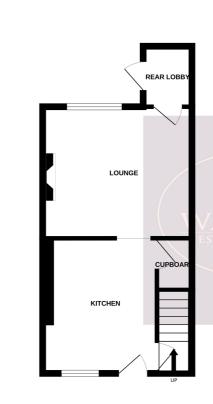

## **Ground Floor**

## **Kitchen**

3.64m x 3.02m (11' 11" x 9' 11") A range of matching wall & base units with worksurfaces incorporating an inset stainless steel sink & drainer unit. Radiator, wall mounted combination boiler and under stairs storage cupboard. UPVC double glazed window and entrance door to the front, open to the lounge and stairs to the first floor.

## Lounge

4m x 3.53m (13' 1" x 11' 7") UPVC double glazed window to the rear, radiator and feature fireplace. Door to the rear lobby.

## **Rear Lobby**

Door to the rear garden, plumbing for washing machine and space for tumble dryer.