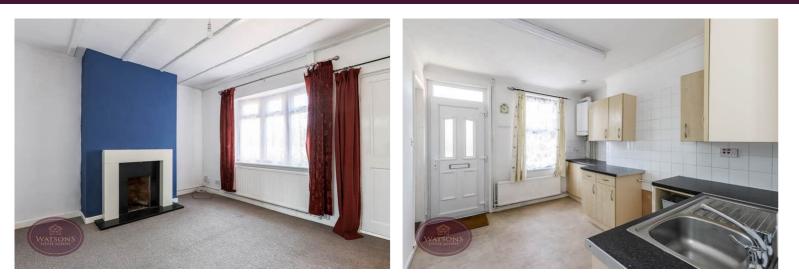

## **Kitchen**

3.64m x 3.02m (11' 11" x 9' 11") A range of matching wall & base units with worksurfaces incorporating an inset stainless steel sink & drainer unit. Radiator, wall mounted combination boiler and under stairs storage cupboard. UPVC double glazed window and entrance door to the front, open to the lounge and stairs to the first floor.

## Lounge

4m x 3.53m (13' 1" x 11' 7") UPVC double glazed window to the rear, radiator and feature fireplace. Door to the rear lobby.