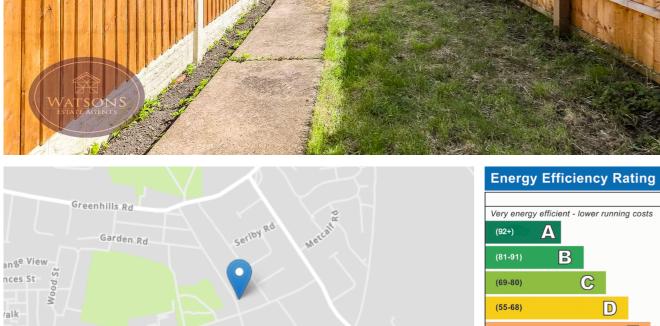

## Outside

The landscaped rear garden is enclosed by timber fencing to the perimeter with gated access to the side and comprises paved patio, turfed lawn and timber shed.