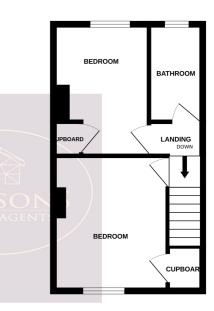

## **First Floor**

## Landing

Doors to both bedrooms and the bathroom.

## Bedroom 1

3.67m x 3.05m (12' 0" x 10' 0") UPVC double glazed window to the front, radiator and built in storage cupboard.

## Bedroom 2

3.52m x 2.61m (11' 7" x 8' 7") UPVC double glazed window to the rear, radiator and built in storage cupboard.

## **Bathroom**

White 3 piece suite comprising wc, pedestal sink and panelled bath. Obscured uPVC double glazed window to the rear.