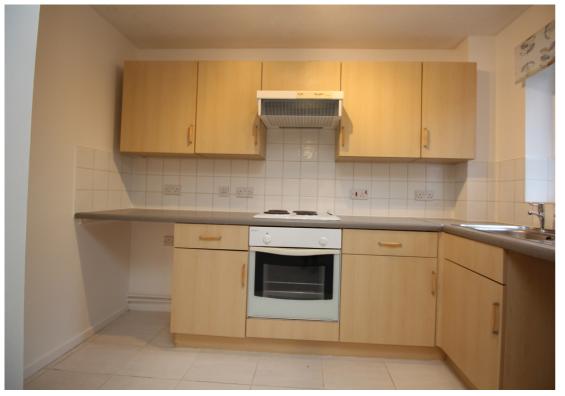

This ground floor two bedroom apartment is offered to the market with no onward chain and situated 0.7 miles from Hitchin town centre.

Accommodation comprises a spacious living/dining room with bay window, fitted kitchen with a range of base and eye level units, fitted electric oven and hob and space for washing machine and fridge/freezer. The primary bedroom is a double room and offers fitted wardrobes and a bay window. There is an additional bedroom with bay window and bathroom suite including WC, wash hand basin and bath with shower attachment.