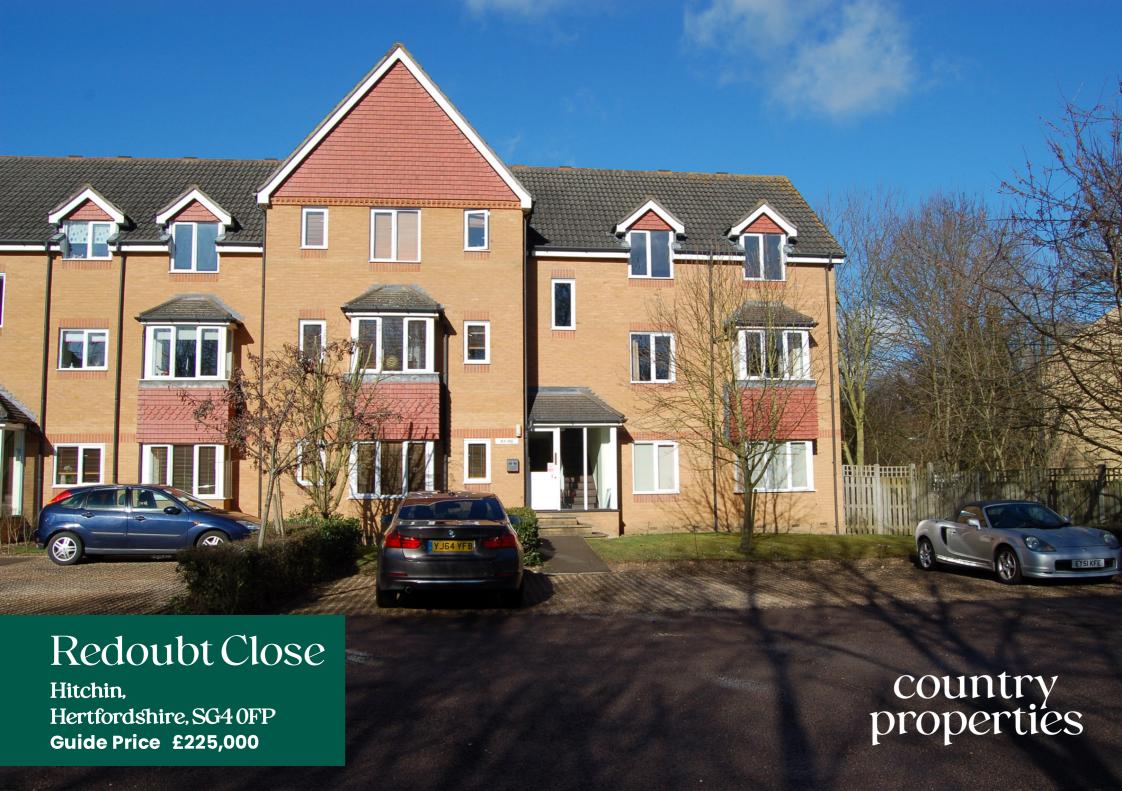

This ground floor two bedroom apartment is offered to the market with no onward chain and situated 0.7 miles from Hitchin town centre.

Accommodation comprises a spacious living/dining room with bay window, fitted kitchen with a range of base and eye level units, fitted electric oven and hob and space for washing machine and fridge/freezer. The primary bedroom is a double room and offers fitted wardrobes and a bay window. There is an additional bedroom with bay window and bathroom suite including WC, wash hand basin and bath with shower attachment.

- Ground floor apartment
- Two bedrooms
- Residents parking
- No onward chain
- 0.7 miles, 14 mins walk to Hitchin town centre (as per Google maps)
- 1.0 mile, 19 min walk to Hitchin train station (as per Google maps)