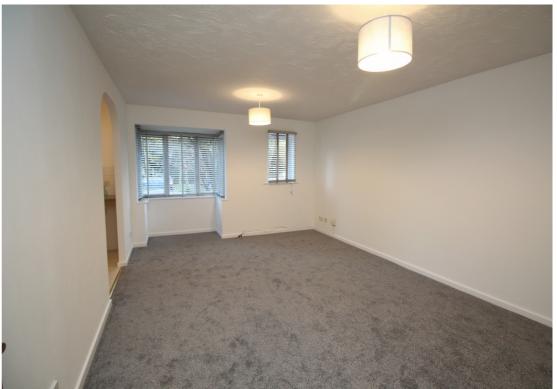

This ground floor two bedroom apartment is offered to the market with no onward chain and situated 0.7 miles from Hitchin town centre.

Accommodation comprises a spacious living/dining room with bay window, fitted kitchen with a range of base and eye level units, fitted electric oven and hob and space for washing machine and fridge/freezer. The primary bedroom is a double room and offers fitted wardrobes and a bay window. There is an additional bedroom with bay window and bathroom suite including WC, wash hand basin and bath with shower attachment.