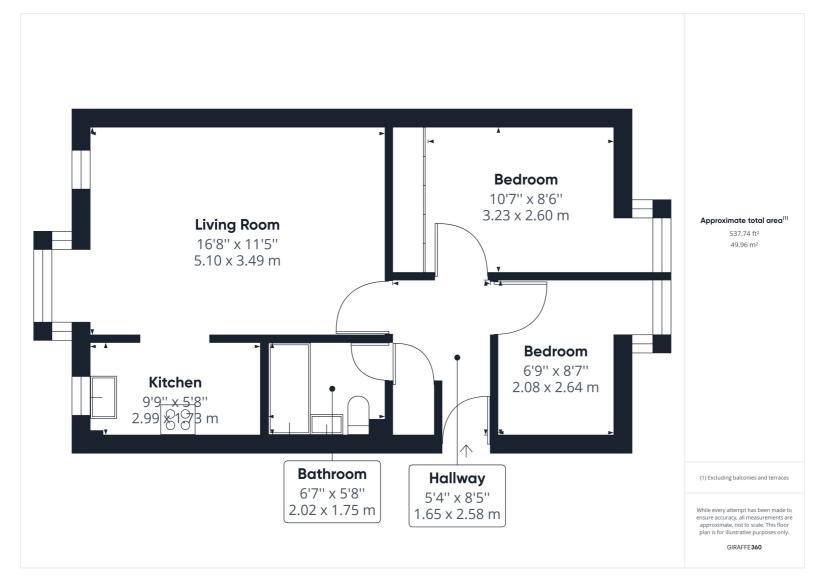

This ground floor two bedroom apartment is offered to the market with no onward chain and situated 0.7 miles from Hitchin town centre.

Accommodation comprises a spacious living/dining room with bay window, fitted kitchen with a range of base and eye level units, fitted electric oven and hob and space for washing machine and fridge/freezer. The primary bedroom is a double room and offers fitted wardrobes and a bay window. There is an additional bedroom with bay window and bathroom suite including WC, wash hand basin and bath with shower attachment.