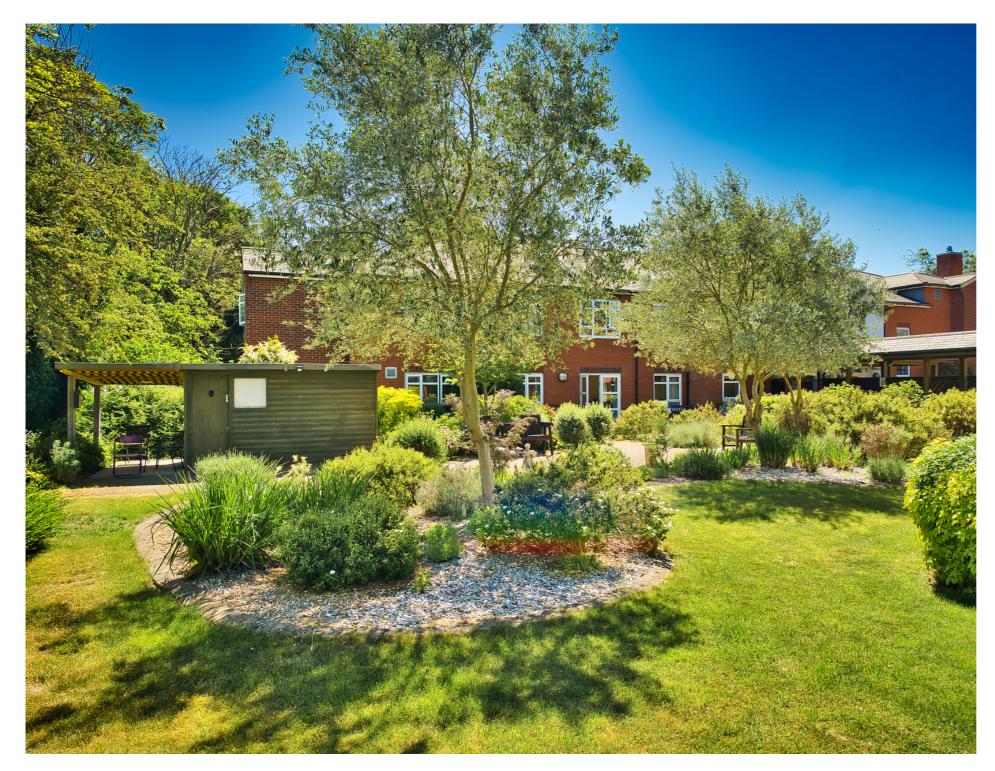

Surrounded by attractive, well maintained gardens and offering a reassuring combination of retirement living together with a dedicated care team available round the clock, the apartment offers a fully fitted kitchen with a washer/dryer, a wet room, fitted wardrobes to the bedroom and overlooks playing fields to the rear. Set within walking distance of the town centre, a church, health centre and a supermarket.

£250,000 Leasehold

- Communal Lounge with Kitchen
- Restaurant and Coffee Shop
- Fully Fitted Kitchen
- 24 Hour Assistance
- Alarm cords in property
- Electric Heating
- Parking
- Communal Gardens

EPC Rating: C