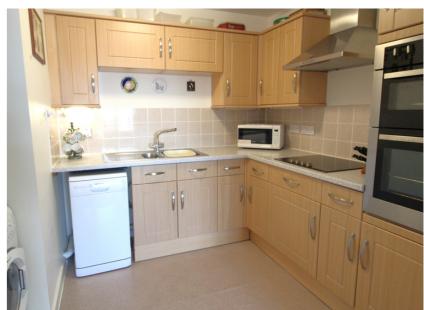

Surrounded by attractive, well maintained gardens and offering a reassuring combination of retirement living together with a dedicated care team available round the clock, the apartment offers a fully fitted kitchen with a washer/dryer, a wet room, fitted wardrobes to the bedroom and overlooks playing fields to the rear. Set within walking distance of the town centre, a church, health centre and a supermarket.

£250,000 Leasehold

- Communal Lounge with Kitchen
- Restaurant and Coffee Shop
- Fully Fitted Kitchen
- 24 Hour Assistance
- Alarm cords in property
- Electric Heating
- Parking
- Communal Gardens

EPC Rating: C