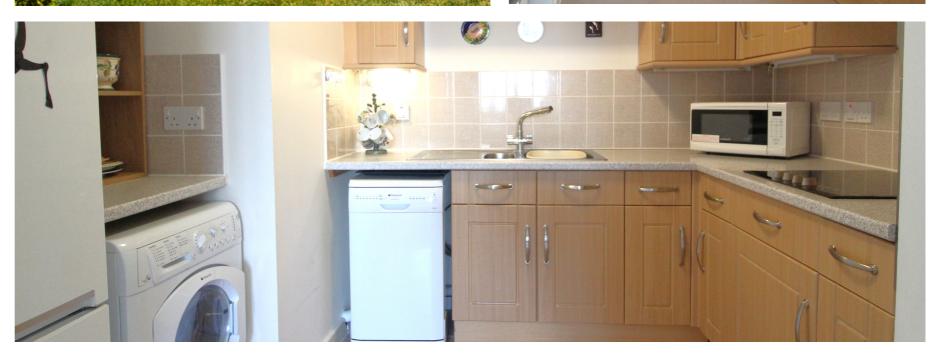

Surrounded by attractive, well maintained gardens and offering a reassuring combination of retirement living together with a dedicated care team available round the clock, the apartment offers a fully fitted kitchen with a washer/dryer, a wet room, fitted wardrobes to the bedroom and overlooks playing fields to the rear. Set within walking distance of the town centre, a church, health centre and a supermarket.

£250,000 Leasehold

- Communal Lounge with Kitchen
- Restaurant and Coffee Shop
- Fully Fitted Kitchen
- 24 Hour Assistance
- Alarm cords in property
- Electric Heating
- Parking
- Communal Gardens

EPC Rating: C