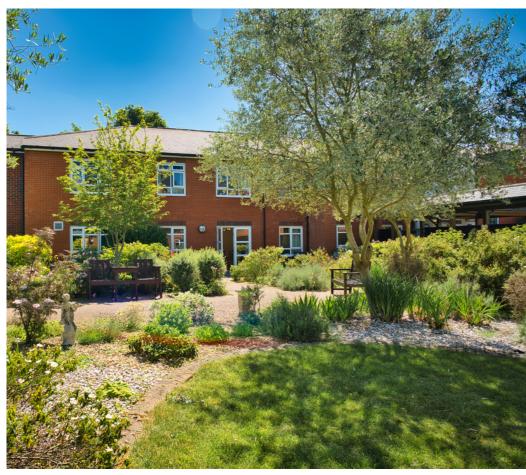

Surrounded by attractive, well maintained gardens and offering a reassuring combination of retirement living together with a dedicated care team available round the clock, the apartment offers a fully fitted kitchen with a washer/dryer, a wet room, fitted wardrobes to the bedroom and overlooks playing fields to the rear. Set within walking distance of the town centre, a church, health centre and a supermarket.

£250,000 Leasehold

- Communal Lounge with Kitchen
- Restaurant and Coffee Shop
- Fully Fitted Kitchen
- 24 Hour Assistance
- Alarm cords in property
- Electric Heating
- Parking
- Communal Gardens

EPC Rating: C