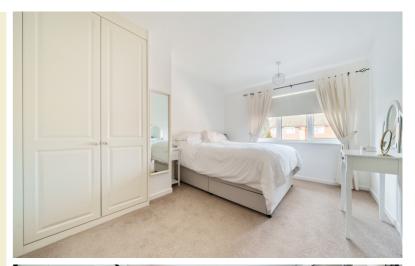

#### Bedroom 1

11' 1" x 10' 2" (to back of wardrobes)
3.38m x 3.10m) (plus door recess)
Window to rear aspect, built-in wardrobe.

#### Bedroom 2

12' 6" x 9' 7" (3.81m x 2.92m)
Built-in wardrobe, window to front aspect.