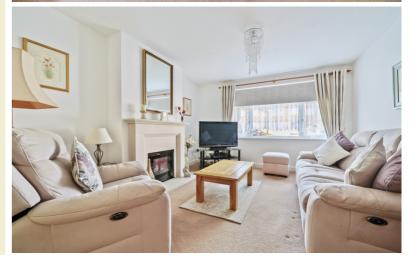

#### Lounge

13' 5" x 11' 8" (4.09m x 3.56m) Window to front aspect, electric fire with stone surround, reveal to dining area.