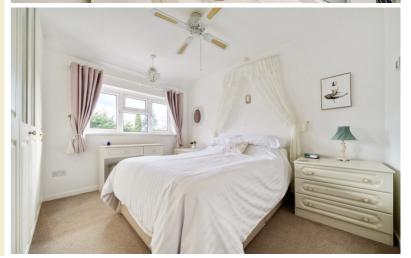

#### Bedroom 1

11' 1" x 10' 2" (to back of wardrobes)
3.38m x 3.10m) (plus door recess)
Window to rear aspect, built-in wardrobe.

#### Bedroom 2

12' 6" x 9' 7" (3.81m x 2.92m)
Built-in wardrobe, window to front aspect.

#### Bedroom 3

8' 7" x 7' 9" (2.62m x 2.36m) Window to front aspect.