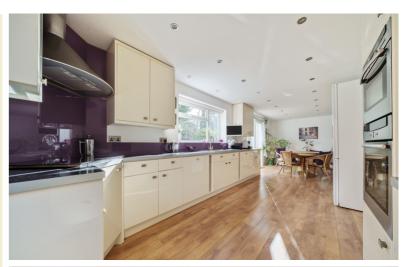

#### Kitchen/Breakfast Room

9' 8" x 27' 7" (2.95m x 8.41m)
Window to rear aspect, French doors to garden, range of matching wall and base units with work surfaces over and 2 bowl sink with drainer, eye level double oven, induction hob with extractor over, integrated dishwasher.