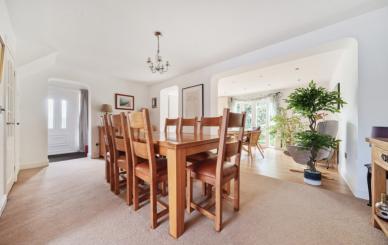

#### **DIning Area**

17' 9" x 9' 8" (5.41m x 2.95m)
Under stairs storage cupboard housing fuse box, door to side, reveal to kitchen.