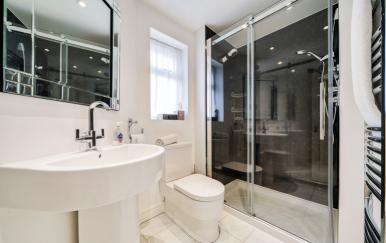

#### Bathroom

Window to rear aspect, fully tiled, panelled bath with shower over, wash hand basin, low level W.C, wall mounted heated towel rail.