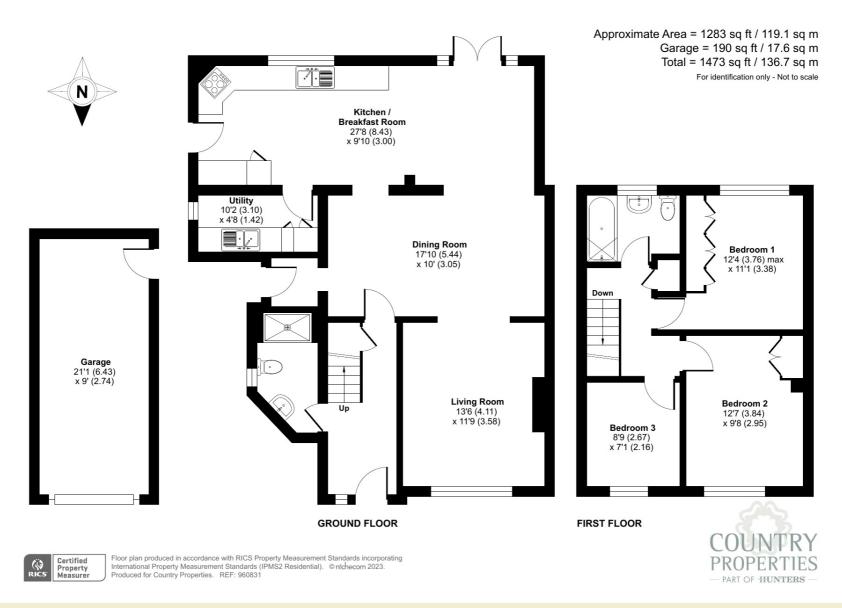

#### **Ground Floor**

#### **Entrance Hall**

Stairs to first floor.

#### Lounge

13' 5" x 11' 8" (4.09m x 3.56m) Window to front aspect, electric fire with stone surround, reveal to dining area.

#### **DIning Area**

17' 9" x 9' 8" (5.41m x 2.95m)
Under stairs storage cupboard housing fuse box, door to side, reveal to kitchen.

#### Kitchen/Breakfast Room

9' 8" x 27' 7" (2.95m x 8.41m)
Window to rear aspect, French doors to garden, range of matching wall and base units with work surfaces over and 2 bowl sink with drainer, eye level double oven, induction hob with extractor over, integrated dishwasher.

#### **Utility Room**

4' 6" x 10' 1" (1.37m x 3.07m)
In-top 1 1/2 bowl sink with drainer,
matching wall and base units with work
surface over, space for tumble dryer,
window to side aspect.

## **Shower Room**

Window to side aspect, wash hand basin, low level W.C, shower cubicle, wall mounted heated towel rail.

# **First Floor**

# Landing

Window to side aspect, hatch to loft vault, airing cupboard.

#### Bedroom 1

11' 1" x 10' 2" (to back of wardrobes)
3.38m x 3.10m) (plus door recess)
Window to rear aspect, built-in wardrobe.

#### Bedroom 2

12' 6" x 9' 7" (3.81m x 2.92m)
Built-in wardrobe, window to front aspect.

#### Bedroom 3

8' 7" x 7' 9" (2.62m x 2.36m) Window to front aspect.

#### Bathroom

Window to rear aspect, fully tiled, panelled bath with shower over, wash hand basin, low level W.C, wall mounted heated towel rail.

# Garage

Detached garage with electric door, personnel door to rear garden.