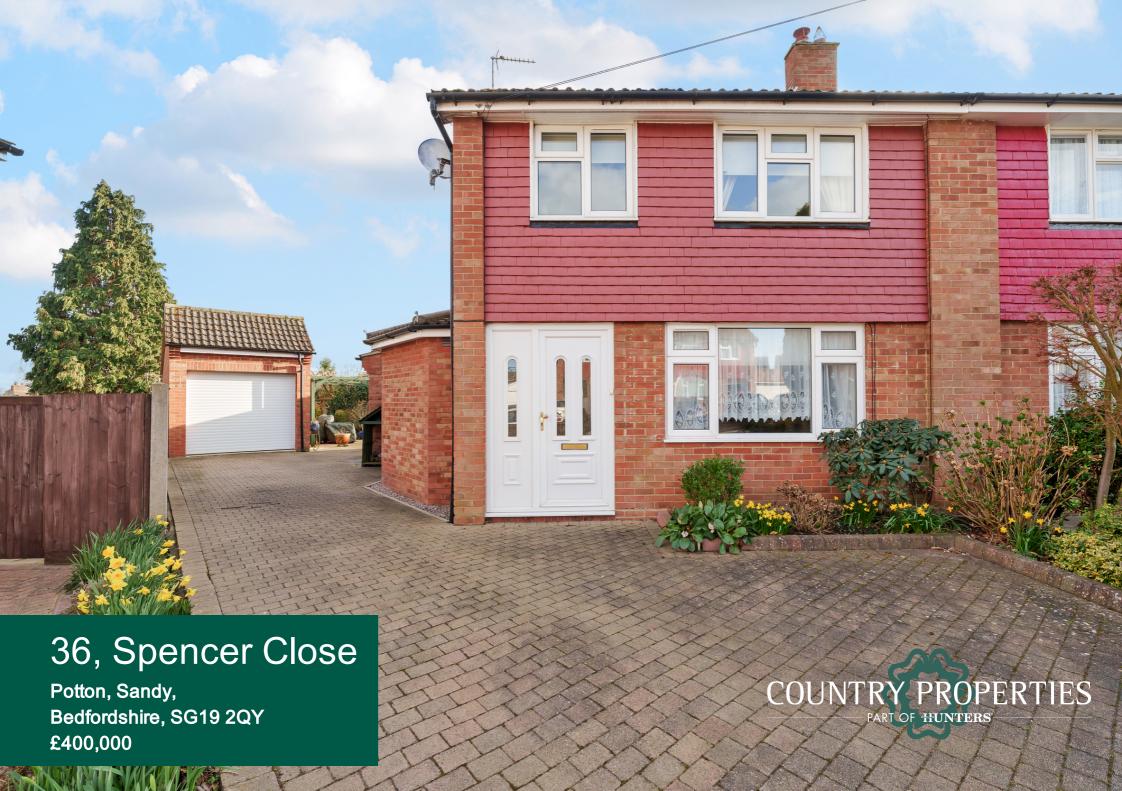

Superb! A fantastic house in excellent order throughout. The property has been extended on the ground floor to provide a lovely kitchen/breakfast room overlooking the perfectly manicured rear garden and a dining area big enough to host a large family event. With underfloor heating throughout, this gem of a property is being offered for sale with no onward chain.

#### Front

Block paved driveway with off road parking for several vehicles.

# Garage

Detached garage with electric door, personnel door to rear garden.