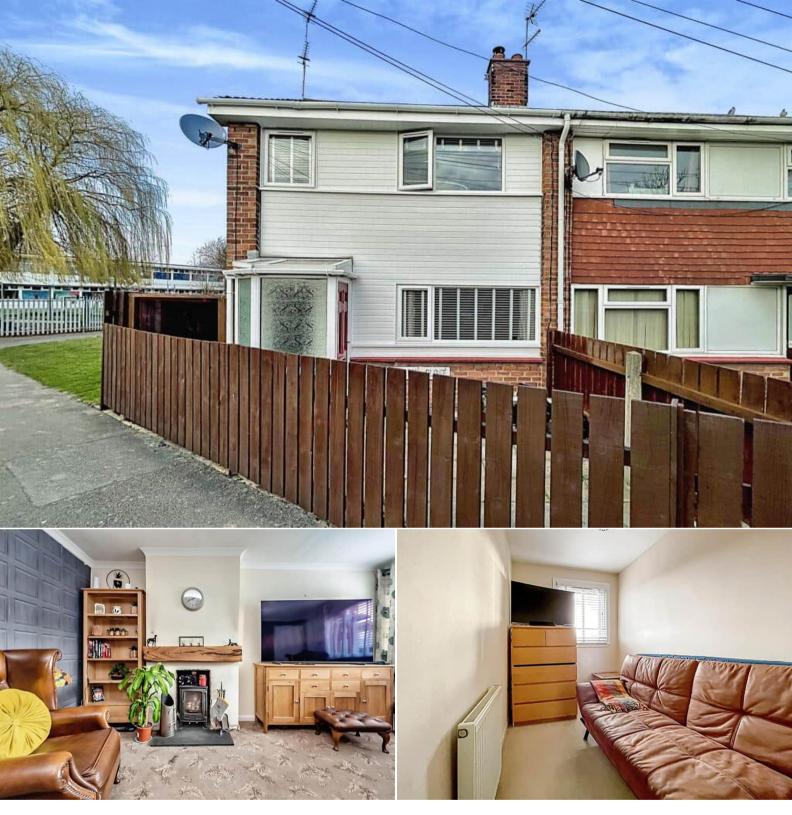

## Adelphi Close

Bettermove are proud to present this 3 bedroom terraced house in Hull.

The property benefits from double glazing, gas central heating throughout.

The council tax band is A.

The interior of this beautifully presented property comprises a spacious living room and fitted kitchen on the ground floor. The first floor consists of 3 bedrooms and the family bathroom. The exterior boasts a private rear garden, perfect for enjoying the summer months.