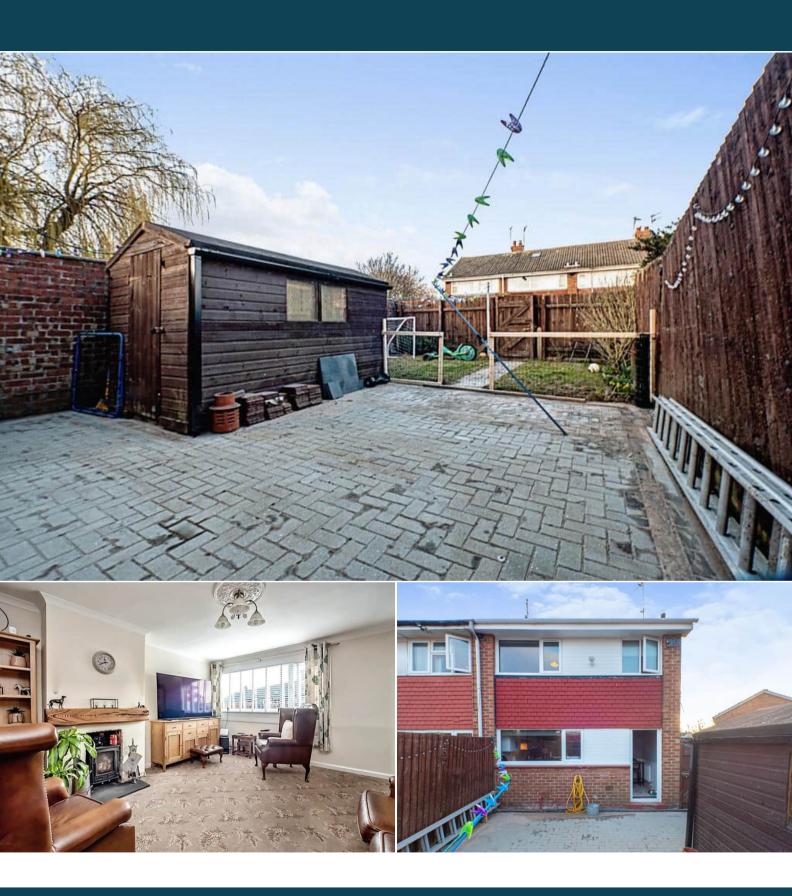

## Adelphi Close

Bettermove are proud to present this 3 bedroom terraced house in Hull.

The property benefits from double glazing, gas central heating throughout.

The council tax band is A.

The interior of this beautifully presented property comprises a spacious living room and fitted kitchen on the ground floor. The first floor consists of 3 bedrooms and the family bathroom. The exterior boasts a private rear garden, perfect for enjoying the summer months.