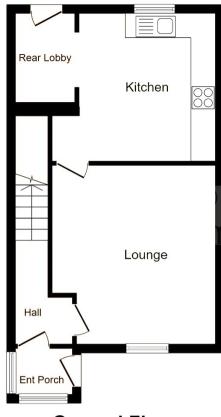

**Ground Floor** 

**First Floor** 

20-22 Bridge End, Leeds, LS1 4DJ t: 0330 004 0050 e: hello@bettermove.co.uk www.bettermove.co.uk