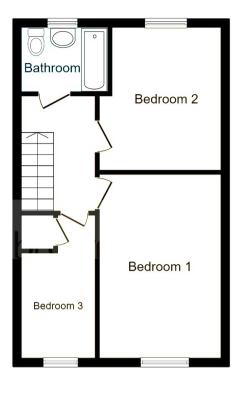

## Adelphi Close

Bettermove are proud to present this 3 bedroom terraced house in Hull.

The property benefits from double glazing, gas central heating throughout.

The council tax band is A.

The interior of this beautifully presented property comprises a spacious living room and fitted kitchen on the ground floor. The first floor consists of 3 bedrooms and the family bathroom. The exterior boasts a private rear garden, perfect for enjoying the summer months.

**Ground Floor** 

**First Floor** 

20-22 Bridge End, Leeds, LS1 4DJ t: 0330 004 0050 e: hello@bettermove.co.uk www.bettermove.co.uk