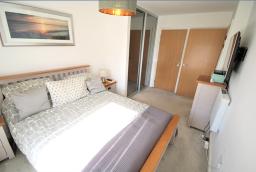

### **Bedroom one**

2.79m x 4.58m (9' 2" x 15' 0")

### **Bedroom two**

2.85m x 3.31m (9' 4" x 10' 10")