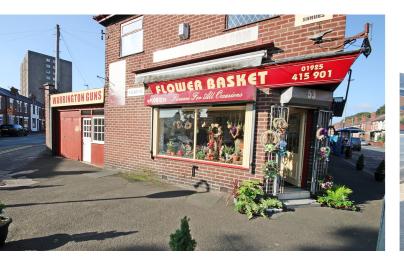

## Norris Street, Warrington, Cheshire. £225,000

Incredible Comer Position | Redevelopment Potential | Mixed Use Currently Commercial and Residential | Extension Possibilities Subject To Planning | Circa 2000 SqFt Internal floor space | Garage and Parking | No Chain | Variety Of Uses and Possibilities | Close To Town Centre |