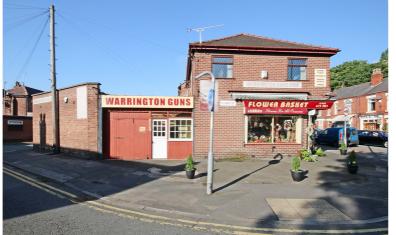

## Norris Street, Warrington, Cheshire. £225,000

Incredible Comer Position | Redevelopment Potential | Mixed Use Currently Commercial and Residential | Extension Possibilities Subject To Planning | Circa 2000 SqFt Internal floor space | Garage and Parking | No Chain | Variety Of Uses and Possibilities | Close To Town Centre |