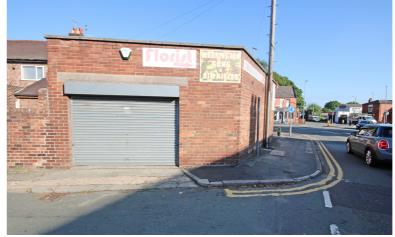

## Norris Street, Warrington, Cheshire. £225,000

Incredible Comer Position | Redevelopment Potential | Mixed Use Currently Commercial and Residential | Extension Possibilities Subject To Planning | Circa 2000 SqFt Internal floor space | Garage and Parking | No Chain | Variety Of Uses and Possibilities | Close To Town Centre |