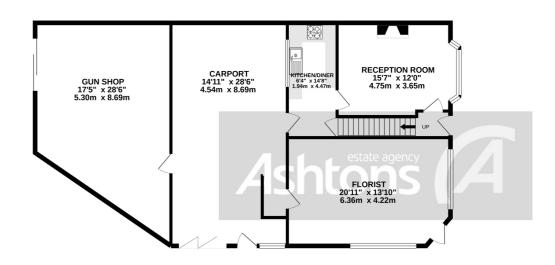

GROUND FLOOR 1ST FLOOR 1407 sq.ft. (130.7 sq.m.) approx. 564 sq.ft. (52.4 sq.m.) approx.

## TOTAL FLOOR AREA: 1972 sq.ft. (183.2 sq.m.) approx.

winisis every autempt has been make to ensure the accuracy of the incorpiant contained neter, measurement of doors, windows, rooms and any other litems are approximate and no responsibility in State Infor any error omission or mis-statement. This plan is for illustrative purposes only and should be used as such by any prospective purchaser. The services, systems and appliances shown have not been tested and no guarantia as to their operability or efficiency can be given.