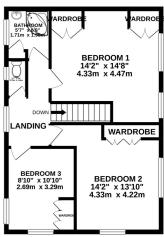

GROUND FLOOR 1ST FLOOR 1407 sq.ft. (130.7 sq.m.) approx. 564 sq.ft. (52.4 sq.m.) approx.

## TOTAL FLOOR AREA: 1972 sq.ft. (183.2 sq.m.) approx.

winisis every autempt has been make to ensure the accuracy of the incorpiant contained neter, measurement of doors, windows, rooms and any other litems are approximate and no responsibility in State Infor any error omission or mis-statement. This plan is for illustrative purposes only and should be used as such by any prospective purchaser. The services, systems and appliances shown have not been tested and no guarantia as to their operability or efficiency can be given.