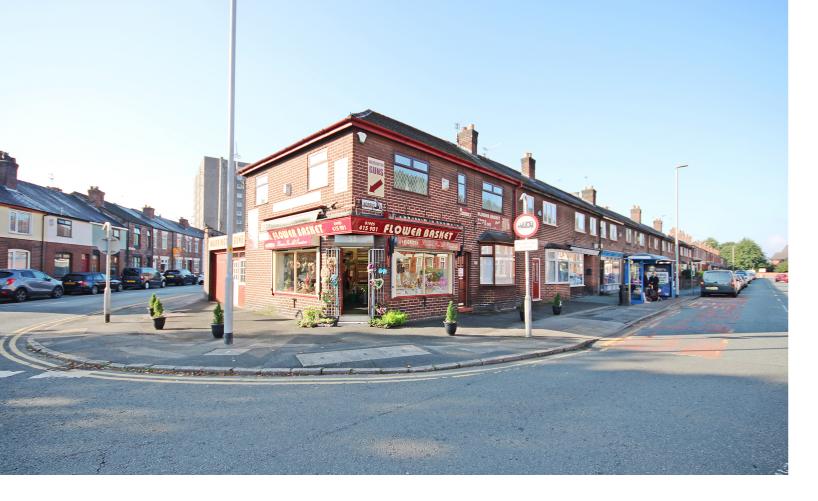

## Norris Street, Warrington, Cheshire. £225,000

Incredible Comer Position | Redevelopment Potential | Mixed Use Currently Commercial and Residential | Extension Possibilities Subject To Planning | Circa 2000 SqFt Internal floor space | Garage and Parking | No Chain | Variety Of Uses and Possibilities | Close To Town Centre |