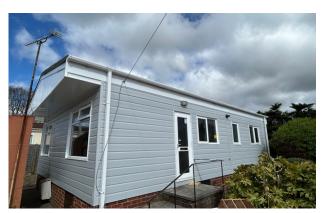

# Woodcock Park

Warminster, BA12 9JB

£110,000 OIRO Leasehold

■2 □1 ᆗ1 EPC TBC

## Description

Cooper and Tanner are pleased to present this newly renovated two bedroom park home. It has been updated throughout with new Kitchen, Shower Room and new radiators. The property is set in a good sized corner plot with plenty of outside space. There is a driveway providing parking and a good sized garden. The accommodation comprises kitchen diner, living room, two bedrooms and a shower room. Outside there is a garden which is fenced on all sides.

### **Features**

- Good sized plot
- Detached Park Home
- Bathroom
- Open Plan Kitchen Diner
- Seperate Living Room
- Parking
- Two Bedrooms
- New Radiators