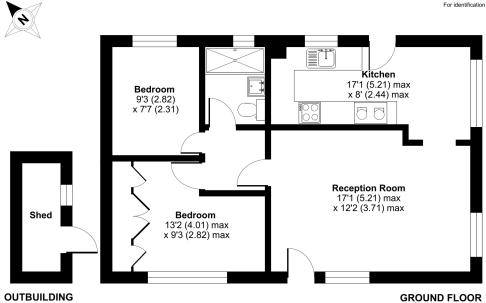

#### Woodcock Park, Warminster, BA12

Approximate Area = 596 sq ft / 55.4 sq m Outbuilding = 31 sq ft / 2.8 sq m Total = 627 sq ft / 58.2 sq m For identification only - Not to scale

Floor plan produced in accordance with RICS Property Measurement Standards incorpor International Property Measurement Standards (IPMS2 Residential). © ntchecom 2024. Produced for Cooper and Tanner. REF: 1130729