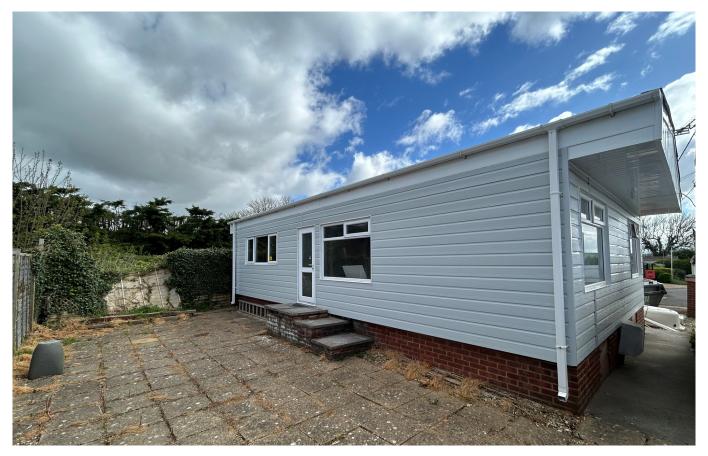

# Woodcock Park

Warminster, BA12 9JB

£110,000 OIRO Leasehold

■2 □1 ᆗ1 EPC TBC

## Description

Cooper and Tanner are pleased to present this newly renovated two bedroom park home. It has been updated throughout with new Kitchen, Shower Room and new radiators. The property is set in a good sized corner plot with plenty of outside space. There is a driveway providing parking and a good sized garden. The accommodation comprises kitchen diner, living room, two bedrooms and a shower room. Outside there is a garden which is fenced on all sides.