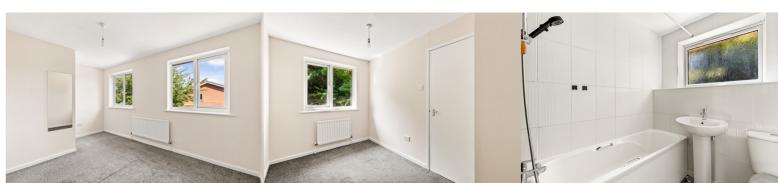

### Bedroom 1

2.79m x 3.92m (9' 2" x 12' 10") Decorated neutrally with in built storage and carpeted floors. Two windows overlooking the front of the property.

1.93m x 3.29m (6' 4" x 10' 10") A single bedroom overlooking the rear garden with carpeted floors and neutral décor.

1.93m x 3.29m (6' 4" x 10' 10") Fitted with a WC, hand basin and bath with overhead shower. Shower curtain and window. Tiled walls and vinyl