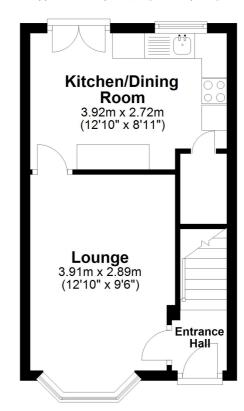

# **Ground Floor**

Approx. 26.6 sq. metres (286.3 sq. feet)

# First Floor

Approx. 26.1 sq. metres (280.7 sq. feet)

# Total area: approx. 52.7 sq. metres (567.0 sq. feet)

Whilst every attempt has been made to ensure the accuracy of the floor plan contained here, measurements of doors, windows, rooms and any other items are approximate and no responsibility is taken for any error, omission or mis-statement. This plan is for illustrative purposes only and should be used as such by any prospective purchaser.