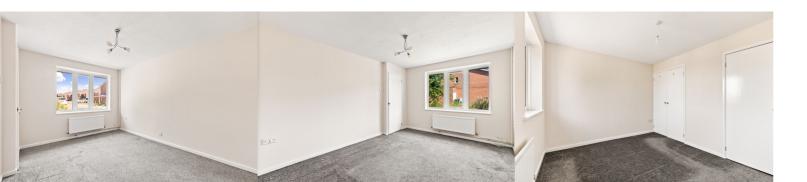

### Bedroom 1

2.79m x 3.92m (9' 2" x 12' 10") Decorated neutrally with in built storage and carpeted floors. Two windows overlooking the front of the property.

1.93m x 3.29m (6' 4" x 10' 10") A single bedroom overlooking the rear garden with carpeted floors and neutral décor.