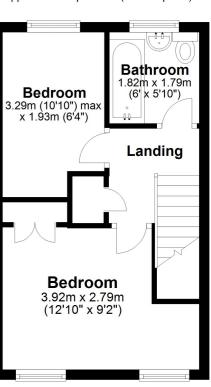

### Bedroom 1

2.79m x 3.92m (9' 2" x 12' 10") Decorated neutrally with in built storage and carpeted floors. Two windows overlooking the front of the property.

1.93m x 3.29m (6' 4" x 10' 10") A single bedroom overlooking the rear garden with carpeted floors and neutral décor.

1.93m x 3.29m (6' 4" x 10' 10") Fitted with a WC, hand basin and bath with overhead shower. Shower curtain and window. Tiled walls and vinyl

# **Ground Floor**

Approx. 26.6 sq. metres (286.3 sq. feet)

# First Floor

Approx. 26.1 sq. metres (280.7 sq. feet)

# Total area: approx. 52.7 sq. metres (567.0 sq. feet)

Whilst every attempt has been made to ensure the accuracy of the floor plan contained here, measurements of doors, windows, rooms and any other items are approximate and no responsibility is taken for any error, omission or mis-statement. This plan is for illustrative purposes only and should be used as such by any prospective purchaser.