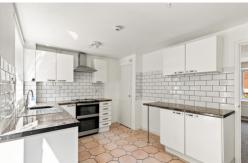

Contact sole agents Burnap + Abel to organise a viewing on 01303258590.

2.89m x 3.91m (9' 6" x 12' 10") A snug lounge with a lovely bay window to the front. Warm wall colour with grey carpets.

2.72m x 3.92m (8' 11" x 12' 10") A modern fitted kitchen with freestanding cooker and in built extractor fan. Space for washing machine. Brick tile splashback and tiled flooring leading onto the garden.