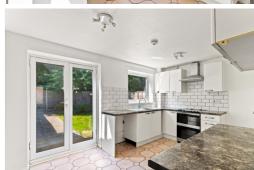

Contact sole agents Burnap + Abel to organise a viewing on 01303258590.

2.89m x 3.91m (9' 6" x 12' 10") A snug lounge with a lovely bay window to the front. Warm wall colour with grey carpets.

2.72m x 3.92m (8' 11" x 12' 10") A modern fitted kitchen with freestanding cooker and in built extractor fan. Space for washing machine. Brick tile splashback and tiled flooring leading onto the garden.