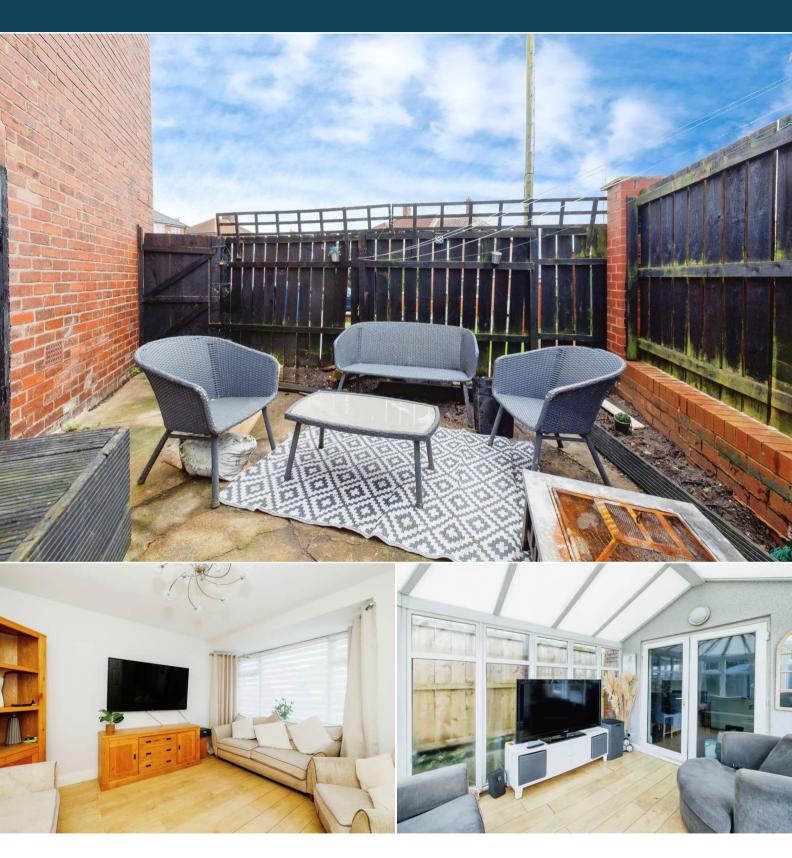

## Hillside Avenue Newcastle upon Tyne

Bettermove are proud to present this 3 bedroom semi-detached house in Newcastle upon Tyne available with no forward chain.

The property benefits from double glazing, gas central heating throughout and has off street parking available via the driveway. The council tax band is B.

The interior of this beautifully presented property comprises a spacious living room, open plan fitted kitchen with dining area leading to the conservatory on the ground floor. The first floor consists of 3 bedrooms and the family bathroom. The exterior boasts a private rear garden and front garden, perfect for enjoying the summer months.