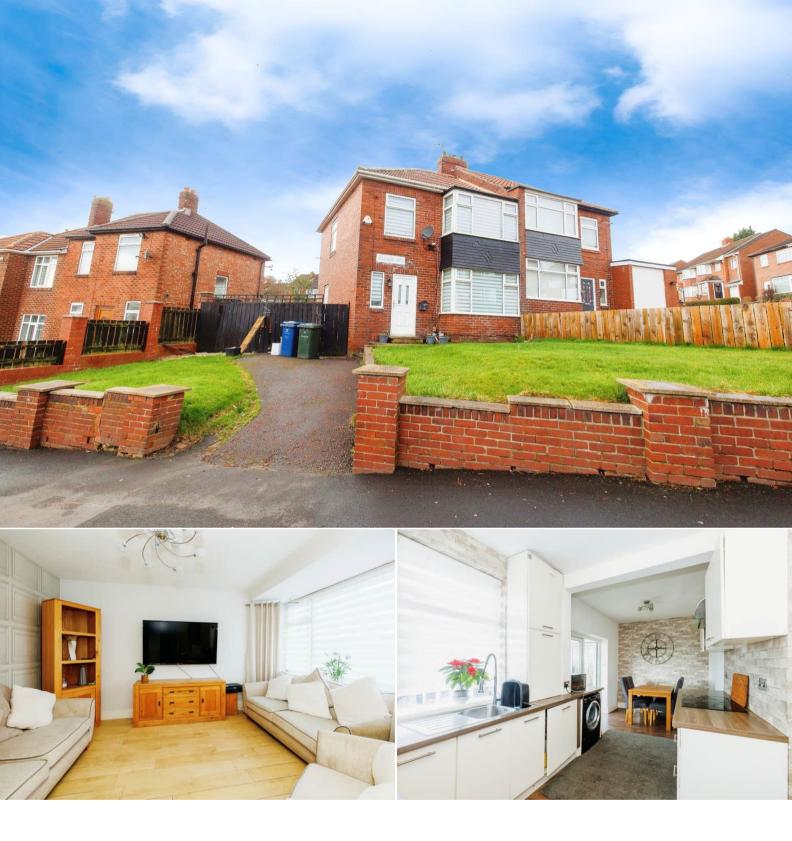

## Hillside Avenue Newcastle upon Tyne

Bettermove are proud to present this 3 bedroom semi-detached house in Newcastle upon Tyne available with no forward chain.

The property benefits from double glazing, gas central heating throughout and has off street parking available via the driveway. The council tax band is B.

The interior of this beautifully presented property comprises a spacious living room, open plan fitted kitchen with dining area leading to the conservatory on the ground floor. The first floor consists of 3 bedrooms and the family bathroom. The exterior boasts a private rear garden and front garden, perfect for enjoying the summer months.

Located in the residential area of Newcastle upon Tyne, the property is close to a range of amenities, including shops, supermarkets, restaurants and pubs. Excellent transport connections can be found from the A1, the A69 and many local bus routes.