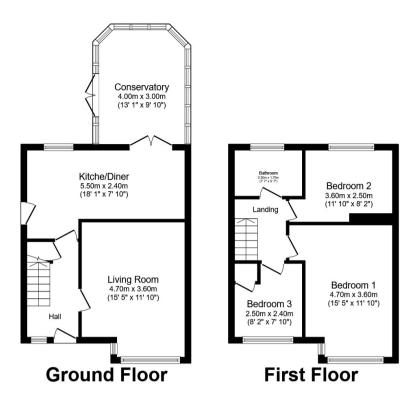

Total floor area 87.1 m<sup>2</sup> (937 sq.ft.) approx

This floor plan is for illustrative purposes only. It is not drawn to scale. Any measurements, floor areas (including any total floor area), openings and orientation are approximate. No details are guaranteed, they cannot be relied upon for any purpose and they do not form part of any agreement. No liability is taken for any error, omission or misstatement. A party must rely upon its own inspection(s). Powered by www.focalagent.com