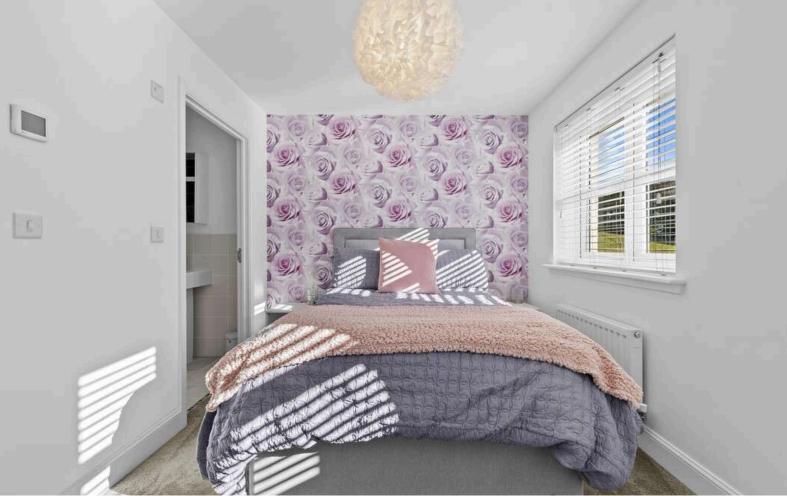

 Living Room
 4.44 m x 2.90 m / 14'7" x 9'6"
 Ensuite
 2.12 m x 1.78 m / 6'11" x 5'10"

 Kitchen
 2.57 m x 3.43 m / 8'5" x 11'3"
 WC
 2.32 m x 1.25 m / 7'7" x 4'1"

 Bedroom 1
 3.76 m x 2.54 m / 12'4" x 8'4"