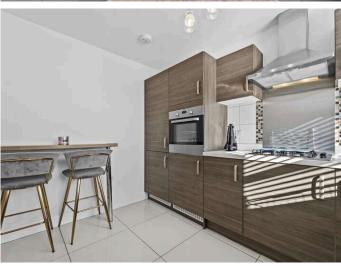

 Living Room
 4.44 m x 2.90 m / 14'7" x 9'6"
 Ensuite
 2.12 m x 1.78 m / 6'11" x 5'10"

 Kitchen
 2.57 m x 3.43 m / 8'5" x 11'3"
 WC
 2.32 m x 1.25 m / 7'7" x 4'1"

 Bedroom 1
 3.76 m x 2.54 m / 12'4" x 8'4"