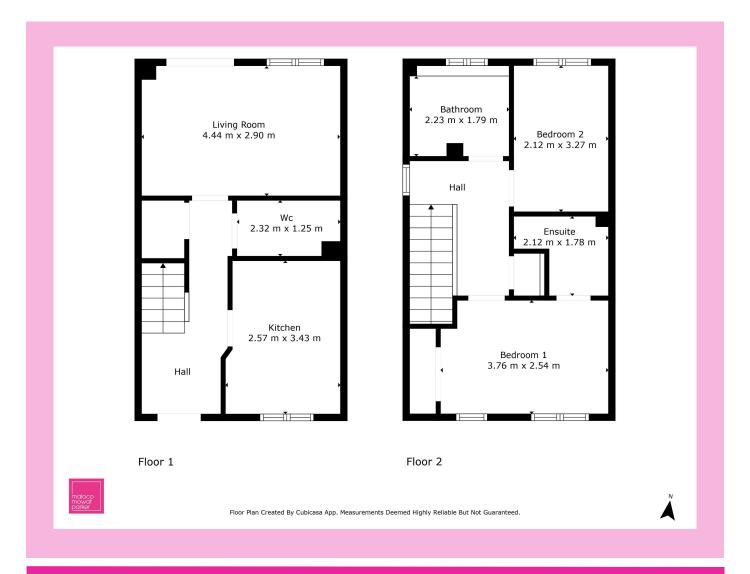

 Living Room
 4.44 m x 2.90 m / 14'7" x 9'6"
 Ensuite
 2.12 m x 1.78 m / 6'11" x 5'10"

 Kitchen
 2.57 m x 3.43 m / 8'5" x 11'3"
 WC
 2.32 m x 1.25 m / 7'7" x 4'1"

 Bedroom 1
 3.76 m x 2.54 m / 12'4" x 8'4"

Bedroom 2 2.12 m x 3.27 m / 6'11" x 10'9" Bathroom 2.23 m x 1.79 m / 7'4" x 5'10"