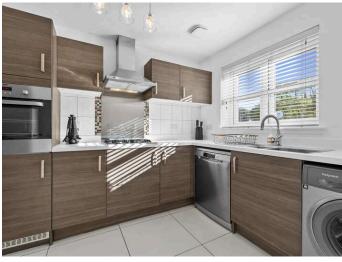

2 bathrooms

- + An immaculate and upgraded, two-bedroom, end terraced property within the Miller development in Crossgates
- + Offered in true move in condition, this would make a superb first-time home
- + Excellent for transport links with the M90 motorway and Halbeath Park and Ride, with a regular service to and from Edinburgh
- + Amenities within Crossgates with a wider variety available circa one mile from the property
- + Primary schooling within village with secondary available within Dunfermline and Cowdenbeath
- + Welcoming entrance hallway with WC and storage cupboard
- + Bright and spacious living room with French doors leading out to rear gardens
- + Contemporary kitchen dining with ample floor and wall mounted storage and integrated appliances
- + Two double bedrooms, master offering ensuite shower room and built in wardrobe
- + Family bathroom with three-piece suite

 Living Room
 4.44 m x 2.90 m / 14'7" x 9'6"
 Ensuite
 2.12 m x 1.78 m / 6'11" x 5'10"

 Kitchen
 2.57 m x 3.43 m / 8'5" x 11'3"
 WC
 2.32 m x 1.25 m / 7'7" x 4'1"

 Bedroom 1
 3.76 m x 2.54 m / 12'4" x 8'4"