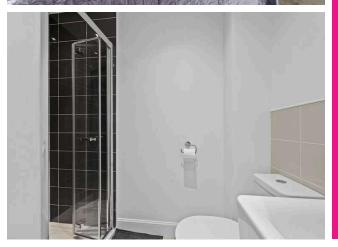

Bedroom 2 2.12 m x 3.27 m / 6'11" x 10'9" Bathroom 2.23 m x 1.79 m / 7'4" x 5'10"