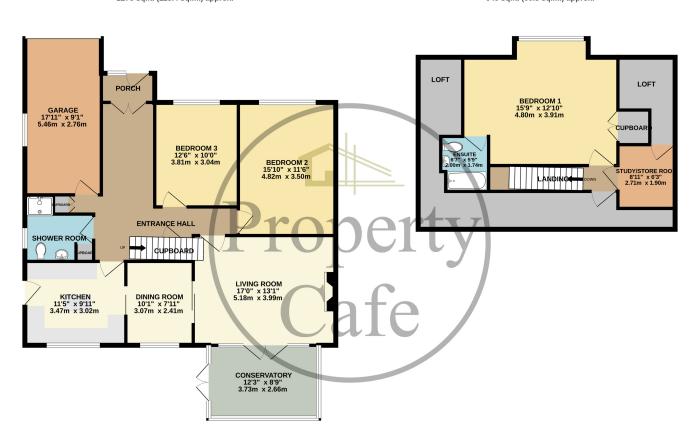

53 The Gorseway, Bexhill-on-Sea, East Sussex, TN39 4NA

£525,000

- Detached Three Bedroom Chalet Bungalow For Sale
- Two Separate Reception Rooms
- Well Proportioned Fitted Kitchen
- West Facing Conservatory & Garden
- Two Ground Floor Double Bedrooms
- Ground Floor Bathroom.
- Master Bedroom & Ensuite on 1st Floor
- Single Garage With Internal Access
- Off-Road Parking For Several Cars
- Extensive & Accessible Loft Space
- Sought After Little Common Location
- Planning Permission Granted For a 4th Bedroom
- Sold With No Onward Chain.
- Viewing Highly Recommended

GROUND FLOOR 1275 sq.ft. (118.4 sq.m.) approx.

1ST FLOOR 649 sq.ft. (60.3 sq.m.) approx.