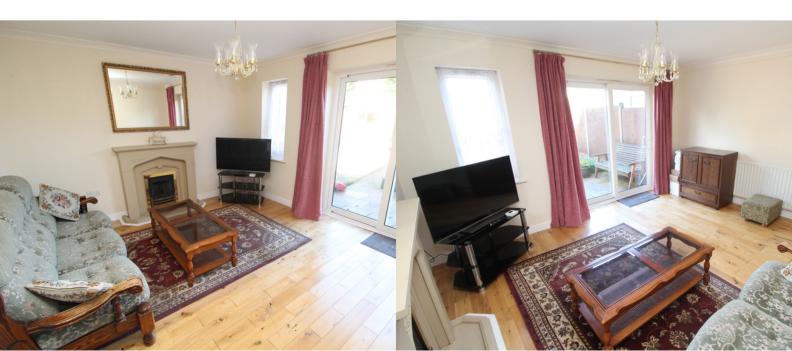

#### **PROPERTY DESCRIPTION**

Two double bedroom semi detached property in this sought after location in Glen Parva. Offered with no onward chain it would make an ideal professional or first time purchase. Comprising of entrance hall, downstairs cloaks/wc, breakfast kitchen with base and wall units, integrated fridge/freezer, oven, hob and breakfast bar, The rear living room is a good size and has sliding patio doors leading out to the rear garden as well as a feature gas fire and surround. To the first floor the landing leads to the two generous bedrooms and a family bathroom/wc. The property further benefits from gas fired central heating system and double glazing. Externally there is a side driveway providing car standing, a side gate leads to the rear garden benefitting from a patio, faux grass and gravel area with fence surround. Viewing comes recommended to appreciate the size and layout. EPC rating is C and Council tax band B.

#### **Entrance Hall**

Cloaks/Wc

**Breakfast Kitchen** 11' 11" x 7' 1" (3.63m x 2.16m)

**Living Room** 13' 5" x 11' 4" (4.09m x 3.45m)