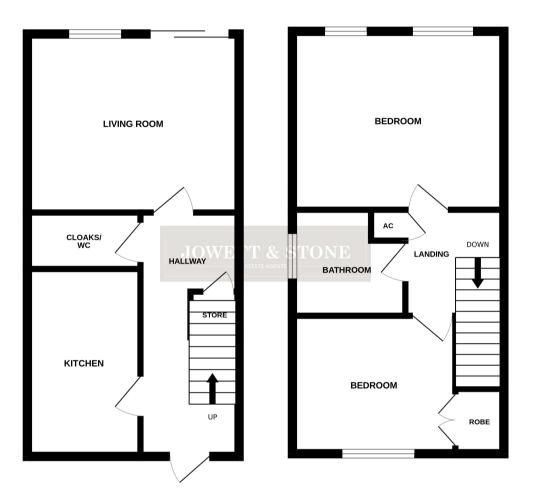

## Landing

**Bedroom** 13' 5" x 11' 5" (4.09m x 3.48m)

Bedroom 10' 2" to front of robe x 8' 8" (3.10m x 2.64m)

Family Bathroom

External

Rear Garden

GROUND FLOOR 358 sq.ft. (33.3 sq.m.) approx.

1ST FLOOR 358 sq.ft. (33.3 sq.m.) approx.

TOTAL FLOOR AREA : 717 sq.ft. (66.6 sq.m.) approx. Whits every attempt has been made to ensure the accuracy of the floorplan contained here, measurements of doors, windows, rooms and any other items are are approximate and no responsibility is taken for any error, omission or mis-statement. This plan is for illustrative purposes only and should be used as such by any prospective purchaser. The services, systems and appliances shown have not been tested and no guarantee as to their operability or efficiency can be given. Made with Weropk c62024