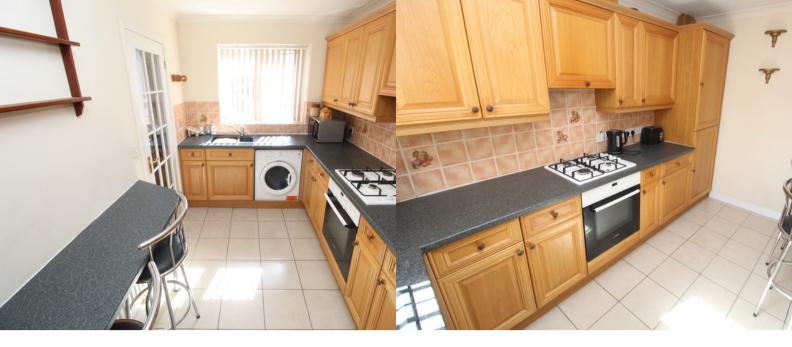

#### **PROPERTY DESCRIPTION**

Two double bedroom semi detached property in this sought after location in Glen Parva. Offered with no onward chain it would make an ideal professional or first time purchase. Comprising of entrance hall, downstairs cloaks/wc, breakfast kitchen with base and wall units, integrated fridge/freezer, oven, hob and breakfast bar, The rear living room is a good size and has sliding patio doors leading out to the rear garden as well as a feature gas fire and surround. To the first floor the landing leads to the two generous bedrooms and a family bathroom/wc. The property further benefits from gas fired central heating system and double glazing. Externally there is a side driveway providing car standing, a side gate leads to the rear garden benefitting from a patio, faux grass and gravel area with fence surround. Viewing comes recommended to appreciate the size and layout. EPC rating is C and Council tax band B.

#### **Entrance Hall**

Cloaks/Wc

**Breakfast Kitchen** 11' 11" x 7' 1" (3.63m x 2.16m)

**Living Room** 13' 5" x 11' 4" (4.09m x 3.45m)