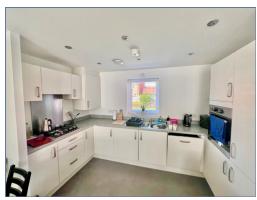

## £170,000 Leasehold

- SOUGHT AFTER LOCATION
- ALLOCATED PARKING
- MODERN FITTED KITCHEN WITH BUILT IN APPLIANCES
- LOUNGE/DINER
- GROUND FLOOR
- EPC B
- COUNCIL TAX A
- Ideal First time Buy/BTL Investment
- EPC Rating

\*\*Stunning Ground floor 1 Bed 1 Bath Flat in Newton Leys\*\*

Welcome to this beautifully presented one-bedroom, one-bathroom flat located in the sought-after modern development of Newton Leys. This stylish apartment boasts a contemporary design, featuring an open-plan living area that seamlessly connects to a well-equipped kitchen. The spacious bedroom offers a peaceful retreat, while the modern bathroom is fitted with high-quality fixtures.