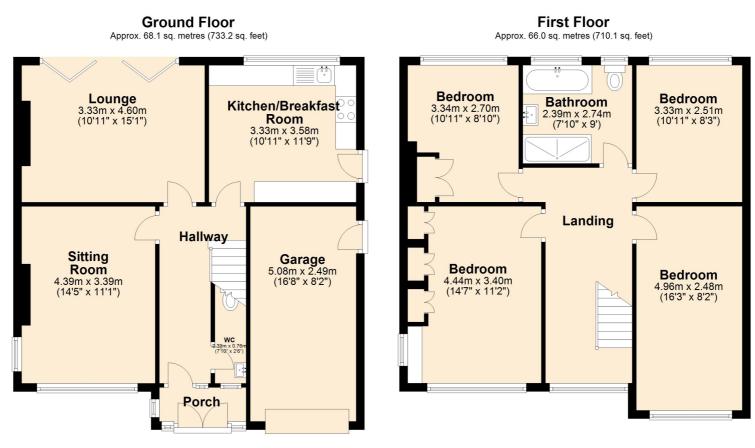

Upstairs adopts the same neutral theme. There are FOUR DOUBLE BEDROOMS and a family bathroom which has been recently fitted.

Outside, there is OFF-ROAD parking for two cars and an integral GARAGE. The current owners take great pride and enjoyment from maintaining the abundant rear garden.

Total area: approx. 134.1 sq. metres (1443.3 sq. feet)

Plan produced using PlanUp.