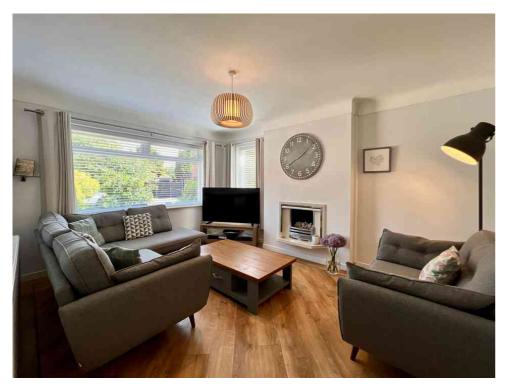

From the moment you cross the threshold, you will not be disappointed! The welcoming entrance hall gives way to the bright and airy lounge, the perfect place to relax after a busy day. The rear sitting room has BI-FOLDING doors that overlook the rear garden. The kitchen is modern and neutral with integrated appliances.