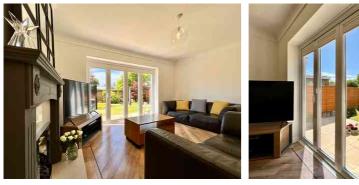

From the moment you cross the threshold, you will not be disappointed! The welcoming entrance hall gives way to the bright and airy lounge, the perfect place to relax after a busy day. The rear sitting room has BI-FOLDING doors that overlook the rear garden. The kitchen is modern and neutral with integrated appliances.