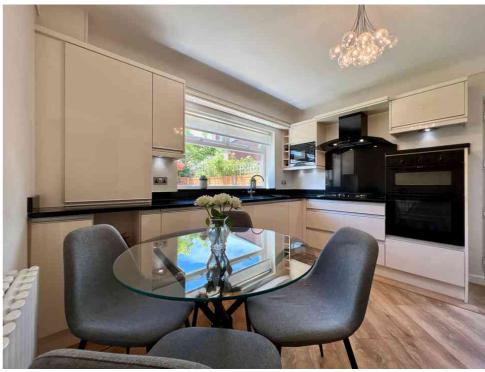

From the moment you cross the threshold, you will not be disappointed! The welcoming entrance hall gives way to the bright and airy lounge, the perfect place to relax after a busy day. The rear sitting room has BI-FOLDING doors that overlook the rear garden. The kitchen is modern and neutral with integrated appliances.