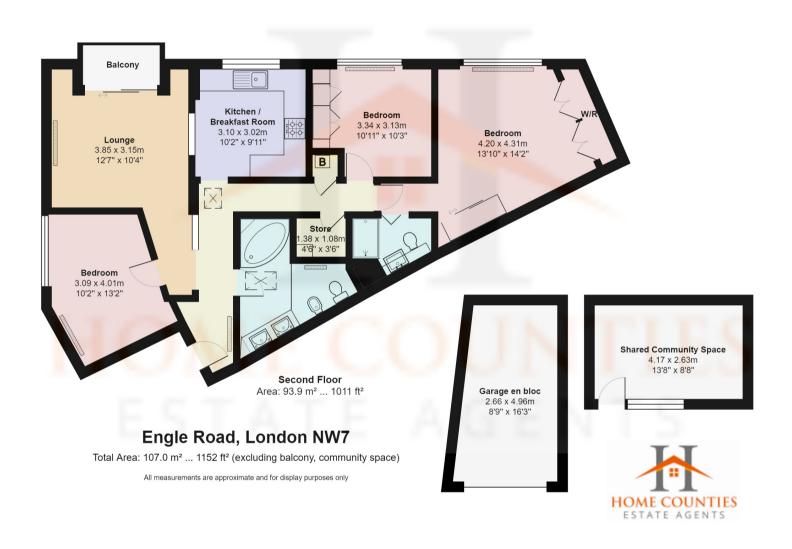

## Engel Park, London, NW7 £525,000

- TWO / THREE BEDROOMS
- TOP FLOOR APARTMENT
- EN-SUITE SHOWER ROOM TO MASTER BEDROOM
- GARAGE WITH POWER & LIGHTING

- KITCHEN BREAKFAST ROOM
- SHARE OF FREEHOLD
- 0.3 MILES TO MILL HILL EAST NORTHERN LINE STATION

## £525,000 Share of Freehold

This delightful bright and airy top floor apartment is ideally located just 0.3 miles from Mill Hill East Northern Line Station. The purpose built apartment which measures just over 980sq ft features Lounge with balcony, separate modern fitted Kitchen, Master bedroom with fitted wardrobes and recently refurbished en-suite, two further bedrooms, a family bathroom and storage. Other benefits include a communal garden and garage with power and lighting plus Residents parking.