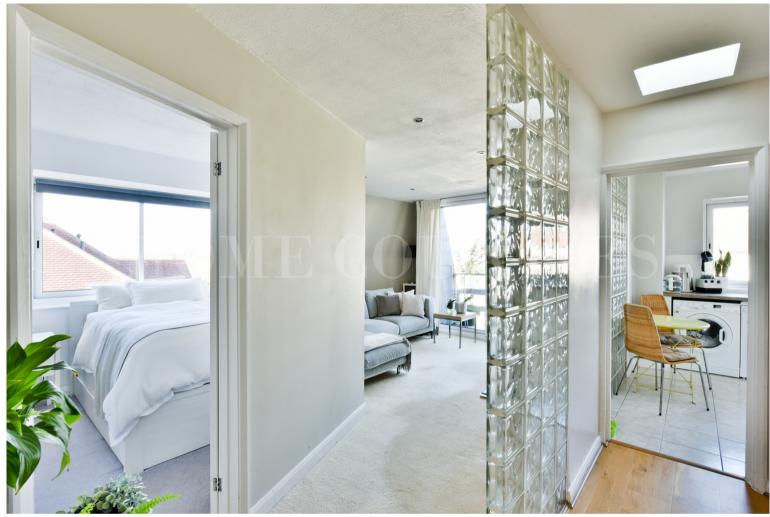

## £525,000 Share of Freehold

This delightful bright and airy top floor apartment is ideally located just 0.3 miles from Mill Hill East Northern Line Station. The purpose built apartment which measures just over 980sq ft features Lounge with balcony, separate modern fitted Kitchen, Master bedroom with fitted wardrobes and recently refurbished en-suite, two further bedrooms, a family bathroom and storage. Other benefits include a communal garden and garage with power and lighting plus Residents parking.