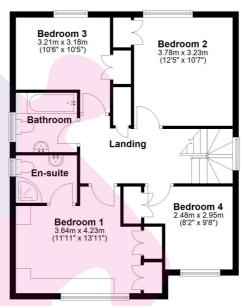

The property offers four bedrooms, a living room, dining room, study and a re-fitted kitchen/breakfast room. Further benefits include a downstairs cloakroom, utility room, family bathroom and en-suite shower room to the principle bedroom. The property also has a double garage with electric doors and can also be accessed via the utility room. There is also the possibility to extend over the garage (subject to obtaining the correct planning permissions).

Approx. 112.2 sq. metres (1208.1 sq. feet)

First Floor

Approx. 65.9 sq. metres (709.1 sq. feet)

Total area: approx. 178.1 sq. metres (1917.2 sq. feet)

Floorplan is for Illustration purposes only. All measurements are approximate and should be verified. Total Floor Area includes any garages, outhouses or ancillary buildings shown on the floorplan.