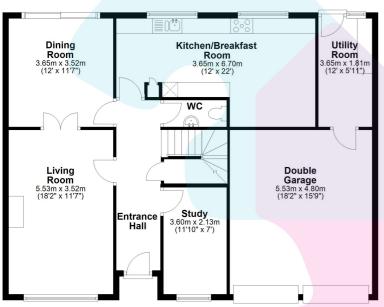

Approx. 112.2 sq. metres (1208.1 sq. feet)

First Floor

Approx. 65.9 sq. metres (709.1 sq. feet)

Total area: approx. 178.1 sq. metres (1917.2 sq. feet)

Floorplan is for Illustration purposes only. All measurements are approximate and should be verified. Total Floor Area includes any garages, outhouses or ancillary buildings shown on the floorplan.

EPC and Floorplan prod

**Tel:** 01276 538638