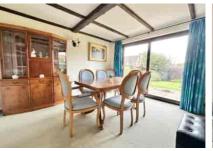

The property offers four bedrooms, a living room, dining room, study and a re-fitted kitchen/breakfast room. Further benefits include a downstairs cloakroom, utility room, family bathroom and en-suite shower room to the principle bedroom. The property also has a double garage with electric doors and can also be accessed via the utility room. There is also the possibility to extend over the garage (subject to obtaining the correct planning permissions).

Viewings are highly recommended.

- FOUR BEDROOMS
- CUL-DE-SAC POSITION
- RE-FITTED KITCHEN/BREAKFAST ROOM
- UTILITY ROOM
- DOUBLE GARAGE WITH **ELECTRIC DOORS**

- PADDOCK HILL
- THREE RECEPTION ROOMS
- EN-SUITE & FAMILY **BATHROOM**
- BEAUTIFULLY MAINTAINED REAR GARDEN
- POTENTIAL TO EXTEND (S.T.P.P)