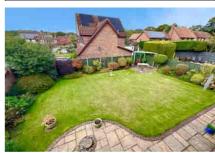

Outside to the rear is a beautifully maintained garden with patio areas and side access. The garden is enclosed by a range of mature flower and shrub borders with the remainder of the garden being mainly laid to lawn. To the front there is a block paved driveway offering parking for two cars.