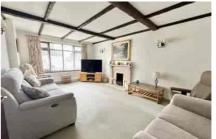

The property offers four bedrooms, a living room, dining room, study and a re-fitted kitchen/breakfast room. Further benefits include a downstairs cloakroom, utility room, family bathroom and en-suite shower room to the principle bedroom. The property also has a double garage with electric doors and can also be accessed via the utility room. There is also the possibility to extend over the garage (subject to obtaining the correct planning permissions).