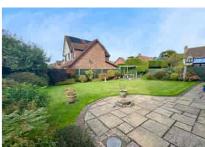

Outside to the rear is a beautifully maintained garden with patio areas and side access. The garden is enclosed by a range of mature flower and shrub borders with the remainder of the garden being mainly laid to lawn. To the front there is a block paved driveway offering parking for two cars.