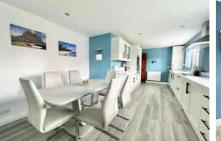

The property offers four bedrooms, a living room, dining room, study and a re-fitted kitchen/breakfast room. Further benefits include a downstairs cloakroom, utility room, family bathroom and en-suite shower room to the principle bedroom. The property also has a double garage with electric doors and can also be accessed via the utility room. There is also the possibility to extend over the garage (subject to obtaining the correct planning permissions).