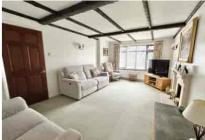

The property offers four bedrooms, a living room, dining room, study and a re-fitted kitchen/breakfast room. Further benefits include a downstairs cloakroom, utility room, family bathroom and en-suite shower room to the principle bedroom. The property also has a double garage with electric doors and can also be accessed via the utility room. There is also the possibility to extend over the garage (subject to obtaining the correct planning permissions).

Viewings are highly recommended.

- FOUR BEDROOMS
- CUL-DE-SAC POSITION
- RE-FITTED KITCHEN/BREAKFAST ROOM
- UTILITY ROOM
- DOUBLE GARAGE WITH **ELECTRIC DOORS**

- PADDOCK HILL
- THREE RECEPTION ROOMS
- EN-SUITE & FAMILY **BATHROOM**
- BEAUTIFULLY MAINTAINED REAR GARDEN
- POTENTIAL TO EXTEND (S.T.P.P)