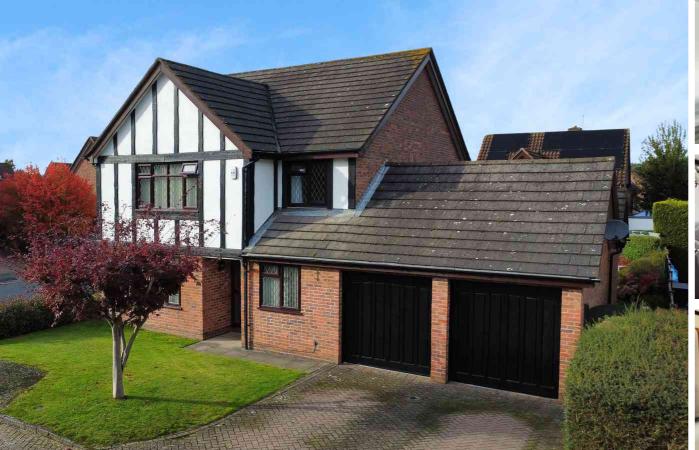

## Pevensey Way, FRIMLEY, Surrey GU16 9UU

Jigsaw Estates are pleased to offer to the market this well presented detached family home situated on the ever popular Paddock Hill development on the borders of Frimley & Frimley Green.

The property offers four bedrooms, a living room, dining room, study and a re-fitted kitchen/breakfast room. Further benefits include a downstairs cloakroom, utility room, family bathroom and en-suite shower room to the principle bedroom. The property also has a double garage with electric doors and can also be accessed via the utility room. There is also the possibility to extend over the garage (subject to obtaining the correct planning permissions).

Outside to the rear is a beautifully maintained garden with patio areas and side access. The garden is enclosed by a range of mature flower and shrub borders with the remainder of the garden being mainly laid to lawn. To the front there is a block paved driveway offering parking for two cars.