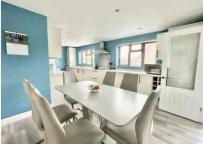

The property offers four bedrooms, a living room, dining room, study and a re-fitted kitchen/breakfast room. Further benefits include a downstairs cloakroom, utility room, family bathroom and en-suite shower room to the principle bedroom. The property also has a double garage with electric doors and can also be accessed via the utility room. There is also the possibility to extend over the garage (subject to obtaining the correct planning permissions).