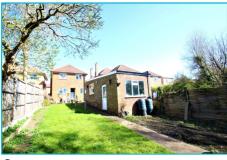

#### **Front Garden**

Driveway allowing parking.

Rear Garden

Mainly laid to lawn, panel fencing, sheds.

## Garage

Detached, brick built, power and light.