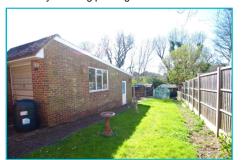

#### **Front Garden**

Driveway allowing parking.

Rear Garden

Mainly laid to lawn, panel fencing, sheds.