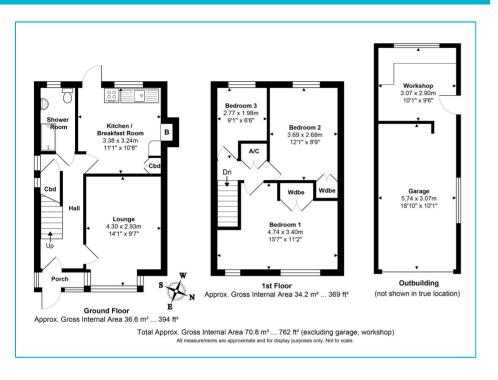

#### **Entrance Hall**

Stairs to first floor landing

#### Lounge

Front aspect double glazed window, radiator.

#### Kitchen

Rear aspect double glazed window and door, range of units, space fro appliances.

#### **Bathroom**

frosted double glazed window, panel enclosed bath, low level w.c, wash hand basin.

## First Floor

#### Landing

Loft access, doors to:

#### **Bedroom**

Two front aspect double glazed windows, radiator

#### **Bedroom**

Rear aspect double glazed window, radiator

#### **Bedroom**

Rear aspect double glazed window, radiator.

#### **Front Garden**

Driveway allowing parking.

Rear Garden

Mainly laid to lawn, panel fencing, sheds.

## Garage

Detached, brick built, power and light.