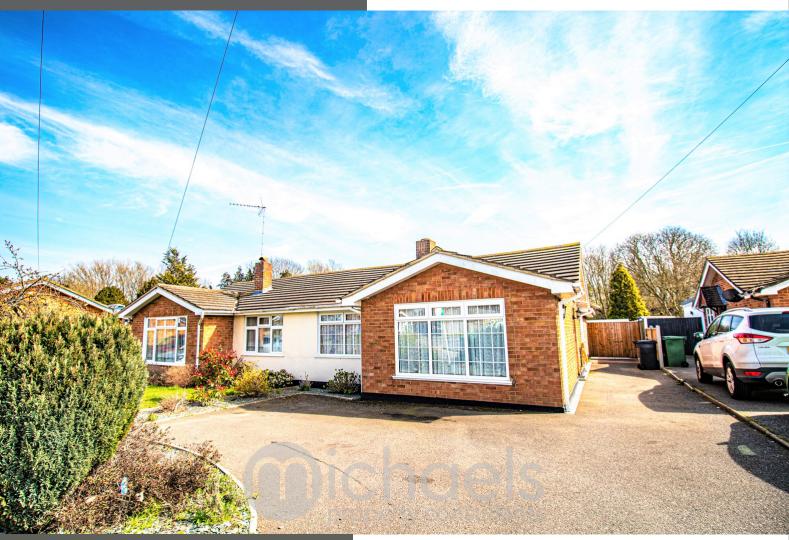

# 27 Chelmer Road, Witham, Essex. CM8 2EY.

Michaels Property Consultants are delighted to present this spacious, three-bedroom semi-detached bungalow, situated on the ever-popular Moat Farm Development. Internally the properties accommodation comprises with an entrance hall, large lounge/diner, a well-equipped kitchen/breakfast room, three double bedrooms and a shower room as well as a family bathroom. Externally the property boasts a low maintenance rear garden with a delightful summer house with a garden bar. The property also benefits from a driveway for numerous vehicles. Being within walking distance to Witham's mainline railway station and the vibrant town centre, we highly recommend an internal viewing at your earliest convenience.