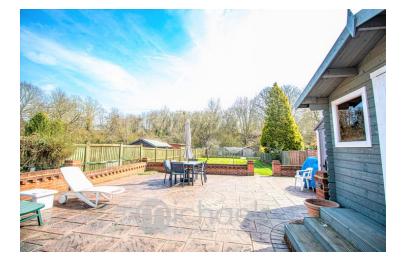

operty boasts a low maintenance rear garden with a delightful summer house with a garden bar. The property also benefits from a driveway for numerous vehicles. Being within walking distance to Witham's mainline railway station and the vibrant town centre, we highly recommend an internal viewing at your earliest convenience.





## Property Details.

#### **Entrance Hall**

#### Lounge/Diner



20' 7" x 15' 1" (6.27m x 4.60m)

#### **Kitchen**



19'00" x 9' 2" (5.79m x 2.79m)

Utility Room

8' 7" x 3' 0" (2.62m x 0.91m)

#### Shower Room



**Bedroom One** 



15' 5" x 12' 1" (4.70m x 3.68m)

#### **Bedroom Two**



12' 7" x 9' 7" (3.84m x 2.92m)

# Property Details.

#### **Bedroom Three**



10' 3" x 7' 9" (3.12m x 2.36m)

#### Family Shower Room



#### External

#### **Rear Garden**



#### Summer House/Garden Bar



9' 9" x 9' 6" (2.97m x 2.90m)

### Property Details.

#### Floorplans





#### Location



#### **Energy Ratings**

We have not carried out a structural survey and the services, appliances and specific fittings have not been tested. All photographs, measurements, floor plans and distances referred to are given as a guide only and should not be relied upon for the purchase of carpets or any other fixtures or fittings. Gardens, roof terraces, balconies and communal gardens as well as tenure and lease details cannot have their accuracy guaranteed for intending purchasers. Lease details, service ground rent (where applicable) are given as a guide only and should be checked and confirmed by your solicitor prior to exchange of contracts.