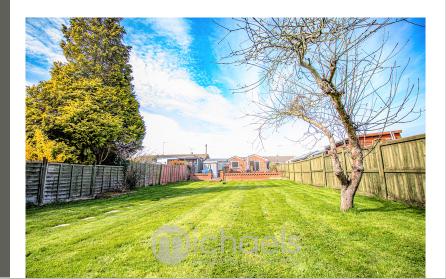

ner
- Ample Off Road Parking
- Two Shower Rooms

# 27 Chelmer Road, Witham, Essex. CM8 2EY.

Michaels Property Consultants are delighted to present this spacious, three-bedroom semi-detached bungalow, situated on the ever-popular Moat Farm Development. Internally the properties accommodation comprises with an entrance hall, large lounge/diner, a well-equipped kitchen/breakfast room, three double bedrooms and a shower room as well as a family bathroom. Externally the property boasts a low maintenance rear garden with a delightful summer house with a garden bar. The property also benefits from a driveway for numerous vehicles. Being within walking distance to Witham's mainline railway station and the vibrant town centre, we highly recommend an internal viewing at your earliest convenience.





## Property Details.

#### **Entrance Hall**

#### Lounge/Diner



20' 7" x 15' 1" (6.27m x 4.60m)

#### **Kitchen**



19'00" x 9' 2" (5.79m x 2.79m)

Utility Room

8' 7" x 3' 0" (2.62m x 0.91m)

#### Shower Room



**Bedroom One** 



15' 5" x 12' 1" (4.70m x 3.68m)

#### **Bedroom Two**



12' 7" x 9' 7" (3.84m x 2.92m)

# Property Details.

#### **Bedroom Three**



10' 3" x 7' 9" (3.12m x 2.36m)

#### Family Shower Room



#### External

#### **Rear Garden**



#### Summer House/Garden Bar



9' 9" x 9' 6" (2.97m x 2.90m)

### Property Details.

#### Floorplans





#### Location



#### **Energy Ratings**

We have not carried out a structural survey and the services, appliances and specific fittings have not been tested. All photographs, measurements, floor plans and distances re