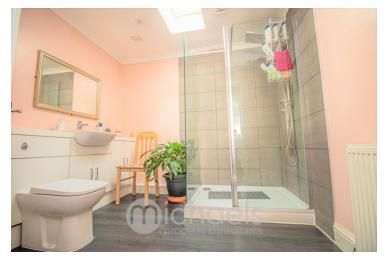

#### Shower Room

**Bedroom One** 

15' 5" x 12' 1" (4.70m x 3.68m)

#### Family Shower Room