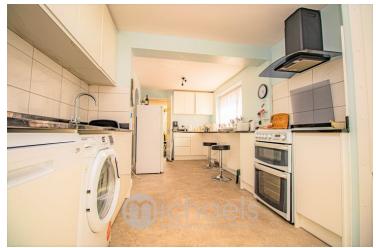

#### **Kitchen**

19'00" x 9' 2" (5.79m x 2.79m)

Utility Room

8' 7" x 3' 0" (2.62m x 0.91m)