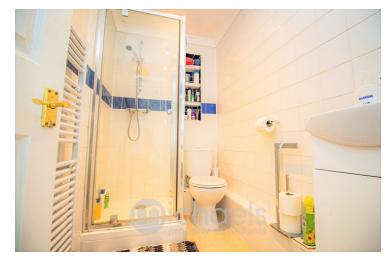

er-popular Moat Farm Development. Internally the properties accommodation comprises with an entrance hall, large lounge/diner, a well-equipped kitchen/breakfast room, three double bedrooms and a shower room as well as a family bathroom. Externally the property boasts a low maintenance rear garden with a delightful summer house with a garden bar. The property also benefits from a driveway for numerous vehicles. Being within walking distance to Witham's mainline railway station and the vibrant town centre, we highly recommend an internal viewing at your earliest convenience.





## Property Details.

#### **Entrance Hall**

#### Lounge/Diner



20' 7" x 15' 1" (6.27m x 4.60m)

#### **Kitchen**



19'00" x 9' 2" (5.79m x 2.79m)

Utility Room

8' 7" x 3' 0" (2.62m x 0.91m)

#### Shower Room



**Bedroom One** 



15' 5" x 12' 1" (4.70m x 3.68m)

#### **Bedroom Two**



12' 7" x 9' 7" (3.84m x 2.92m)

# Property Details.

#### **Bedroom Three**



10' 3" x 7' 9" (3.12m x 2.36m)

#### Family Shower Room



#### External

#### **Rear Garden**



#### Summer House/Garden Bar



9' 9" x 9' 6" (2.97m x 2.90m)

### Property Details.

#### Floorplans





#### Location



#### **Energy Ratings**

We have not carried out a structural survey and the services, appliances and specific fittings have not been tested. All photographs, measurements, floor plans and distances referred to are given as a guide only and should not be relied upon for the purchase of carpets or any other fixtures or fittings. Gardens, roof terraces, balconies and communal gardens as well as tenure and lease details