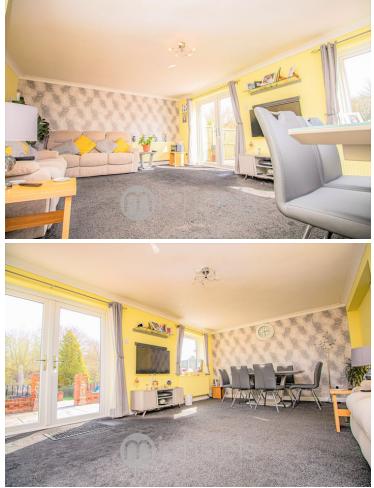

itham, Essex. CM8 2EY.

Michaels Property Consultants are delighted to present this spacious, three-bedroom semi-detached bungalow, situated on the ever-popular Moat Farm Development. Internally the properties accommodation comprises with an entrance hall, large lounge/diner, a well-equipped kitchen/breakfast room, three double bedrooms and a shower room as well as a family bathroom. Externally the property boasts a low maintenance rear garden with a delightful summer house with a garden bar. The property also benefits from a driveway for numerous vehicles. Being within walking distance to Witham's mainline railway station and the vibrant town centre, we highly recommend an internal viewing at your earliest convenience.





## Property Details.

#### **Entrance Hall**

#### Lounge/Diner



20' 7" x 15' 1" (6.27m x 4.60m)

#### **Kitchen**



19'00" x 9' 2" (5.79m x 2.79m)

Utility Room

8' 7" x 3' 0" (2.62m x 0.91m)

#### Shower Room



**Bedroom One** 



15' 5" x 12' 1" (4.70m x 3.68m)

#### **Bedroom Two**



12' 7" x 9' 7" (3.84m x 2.92m)

# Property Details.

#### **Bedroom Three**



10' 3" x 7' 9" (3.12m x 2.36m)

#### Family Shower Room



#### External

#### **Rear Garden**



#### Summer House/Garden Bar



9' 9" x 9' 6" (2.97m x 2.90m)

### Property Details.

#### Floorplans





#### Location



#### **Energy Ratings**

We have not carried out a structural survey and the services, appliances and specific fittings have not been tested. All photographs, measurements, floor plans and distances referred to are given as a guide only and should not be relied upon for