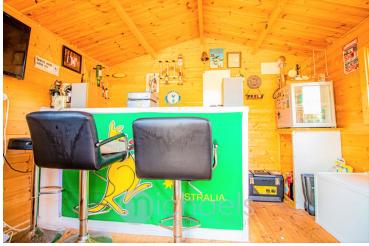

rear garden with a delightful summer house with a garden bar. The property also benefits from a driveway for numerous vehicles. Being within walking distance to Witham's mainline railway station and the vibrant town centre, we highly recommend an internal viewing at your earliest convenience.





## Property Details.

#### **Entrance Hall**

#### Lounge/Diner



20' 7" x 15' 1" (6.27m x 4.60m)

#### **Kitchen**



19'00" x 9' 2" (5.79m x 2.79m)

Utility Room

8' 7" x 3' 0" (2.62m x 0.91m)

#### Shower Room



**Bedroom One** 



15' 5" x 12' 1" (4.70m x 3.68m)

#### **Bedroom Two**



12' 7" x 9' 7" (3.84m x 2.92m)

# Property Details.

#### **Bedroom Three**



10' 3" x 7' 9" (3.12m x 2.36m)

#### Family Shower Room



#### External

#### **Rear Garden**



#### Summer House/Garden Bar



9' 9" x 9' 6" (2.97m x 2.90m)

### Property Details.

#### Floorplans





#### Location



#### **Energy Ratings**

We have not carried out a structural survey and the services, appliances and specific fittings have not been tested. All photographs, measurements, floor plans and distances referred to are given as a guide only and should not be relied upon for the purchase of carpets or any other fixtures or fittings. Gardens, roof terraces, balconies and communal gardens as well as tenure and lease details cannot have their accuracy guaranteed for intending purchasers. Lease details, service ground rent (where applicable) are given as a guide only and should be checked and confirmed by your solicitor prior to exchange of contracts.