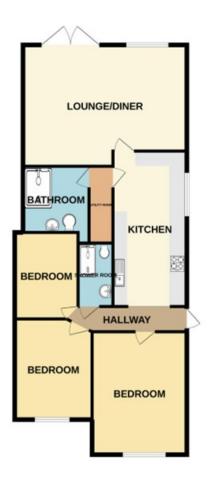

#### Floorplans

# 27 Chelmer Road, Witham, Essex. CM8 2EY.

Michaels Property Consultants are delighted to present this spacious, three-bedroom semi-detached bungalow, situated on the ever-popular Moat Farm Development. Internally the properties accommodation comprises with an entrance hall, large lounge/diner, a well-equipped kitchen/breakfast room, three double bedrooms and a shower room as well as a family bathroom. Externally the property boasts a low maintenance rear garden with a delightful summer house with a garden bar. The property also benefits from a driveway for numerous vehicles. Being within walking distance to Witham's mainline railway station and the vibrant town centre, we highly recommend an internal viewing at your earliest convenience.