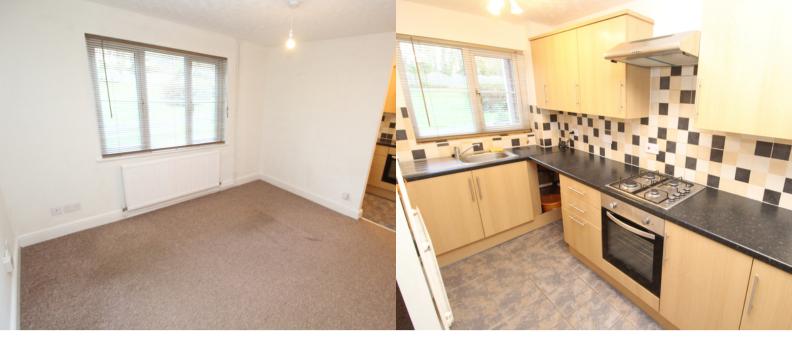

# **Entrance Lobby**

**Living Room** 13' 1" max x 11' 4" max (3.99m x 3.45m)

## Kitchen

13' 1" x 5' 3" (3.99m x 1.60m)