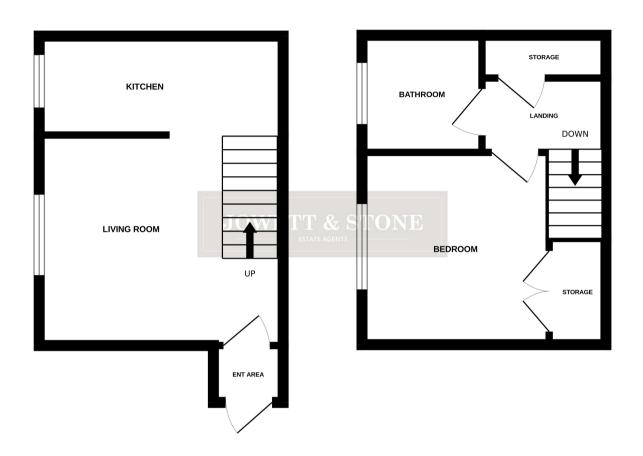

#### PROPERTY DESCRIPTION

A well presented one bedroom quarter house in a great cul-de-sac location close to the Great Central Way in Glen Parva. The accommodation comprises in brief: entrance lobby leading to the living room with double glazed window and stairs to the first floor, kitchen area fitted with a range of base and wall units, oven, hob and extractor and double glazed window, landing having storage cupboard and leading to the double bedroom with built cupboard and the family bathroom with white suite. Outside there is an allocated parking space and an enclosed attractive garden area. The property has the benefit of a gas central heating system and is offered for sale with no upward chain. Viewing is highly recommended. EPC Rating C & Council Tax Band A.

## **ROOM DESCRIPTIONS**

# **Entrance Lobby**

**Living Room** 13' 1" max x 11' 4" max (3.99m x 3.45m)

## Kitchen

13' 1" x 5' 3" (3.99m x 1.60m)

# First Floor Landing

## Bedroom

10' 4" x 10' 0" (3.15m x 3.05m)

**Family Bathroom** 6' 3" x 6' 3" (1.91m x 1.91m)

GROUND FLOOR 1ST FLOOR

Whilst every attempt has been made to ensure the accuracy of the floorplan contained here, measurements of doors, windows, rooms and any other items are approximate and no responsibility is taken for any error, omission or mis-statement. This plan is for illustrative purposes only and should be used as such by any prospective purchaser. The services, systems and appliances shown have not been tested and no guarantee as to their orbality or efficiency can be given.

Made with Metropix ©2023

Blaby
11, Leicester Road, Blaby, LE8 4GR
0116 2789624
blaby@jowettandstone.co.uk