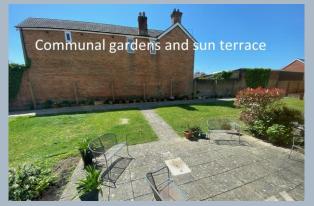

## Flat 56 Sunnyhill Ct, Sunny Hill Road, Parkstone, Poole BH12 2DT Leasehold Price £85,000

Immediate vacant possession is offered with this 1 bedroom top (3<sup>rd</sup>) floor apartment in this popular retirement development. The property has a large full height feature window in the lounge/diner which benefits from a lovely outlook over the communal gardens. The fitted kitchen is fitted with a range of units and has appliances which can be included if so desired. The double bedroom has fitted wardrobes and there is a well fitted bathroom and also access to a loft space. The property includes 24-hour alarms, double glazing, security entryphone, Dimplex electric storage heating and is vacant with no forward chain. Sunnyhill Court includes many communal facilities including residents lounge, guest suite, lift, laundry room, lovely gardens, communal parking and live in house manager.

- Spacious 1 bedroom top floor flat (3<sup>rd</sup> floor)
- Offered with immediate vacant possession
- Bright and airy flat for over 60's
- Spacious lounge/diner with garden views from triangular bay floor to ceiling windows
- Fitted kitchen with fridge, freezer and cooker
- Spacious well fitted bathroom
- Access to a private loft space for storage
- Dimplex electric storage heating & double glazing
- Communal parking area
- Communal facilities including attractive gardens, lounge, laundry and live-in house manager
- Passenger lift and entryphone system
- Guest suite with twin bedroom and en suite bathroom