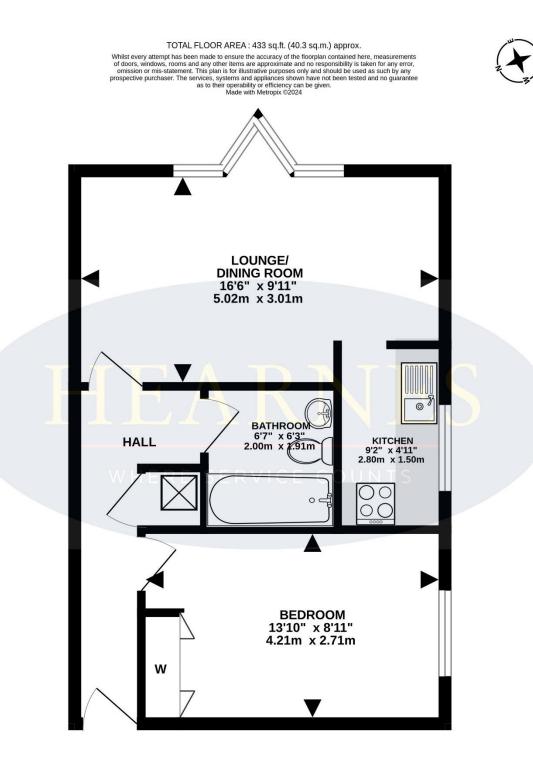

## Flat 56 Sunnyhill Ct, Sunny Hill Road, Parkstone, Poole BH12 2DT Leasehold Price £85,000

Immediate vacant possession is offered with this 1 bedroom top (3<sup>rd</sup>) floor apartment in this popular retirement development. The property has a large full height feature window in the lounge/diner which benefits from a lovely outlook over the communal gardens. The fitted kitchen is fitted with a range of units and has appliances which can be included if so desired. The double bedroom has fitted wardrobes and there is a well fitted bathroom and also access to a loft space. The property includes 24-hour alarms, double glazing, security entryphone, Dimplex electric storage heating and is vacant with no forward chain. Sunnyhill Court includes many communal facilities including residents lounge, guest suite, lift, laundry room, lovely gardens, communal parking and live in house manager.

- Spacious 1 bedroom top floor flat (3<sup>rd</sup> floor)
- Offered with immediate vacant possession
- Bright and airy flat for over 60's
- Spacious lounge/diner with garden views from triangular bay floor to ceiling windows
- Fitted kitchen with fridge, freezer and cooker
- Spacious well fitted bathroom
- Access to a private loft space for storage
- Dimplex electric storage heating & double glazing
- Communal parking area
- Communal facilities including attractive gardens, lounge, laundry and live-in house manager
- Passenger lift and entryphone system
- Guest suite with twin bedroom and en suite bathroom