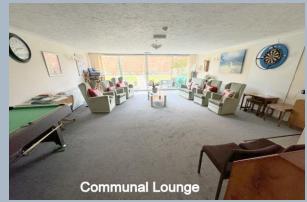

## Flat 56 Sunnyhill Ct, Sunny Hill Road, Parkstone, Poole BH12 2DT Leasehold Price £85,000

Immediate vacant possession is offered with this 1 bedroom top (3<sup>rd</sup>) floor apartment in this popular retirement development. The property has a large full height feature window in the lounge/diner which benefits from a lovely outlook over the communal gardens. The fitted kitchen is fitted with a range of units and has appliances which can be included if so desired. The double bedroom has fitted wardrobes and there is a well fitted bathroom and also access to a loft space. The property includes 24-hour alarms, double glazing, security entryphone, Dimplex electric storage heating and is vacant with no forward chain. Sunnyhill Court includes many communal facilities including residents lounge, guest suite, lift, laundry room, lovely gardens, communal parking and live in house manager.

- Spacious 1 bedroom top floor flat (3<sup>rd</sup> floor)
- Offered with immediate vacant possession
- Bright and airy flat for over 60's
- Spacious lounge/diner with garden views from triangular bay floor to ceiling windows
- Fitted kitchen with fridge, freezer and cooker
- Spacious well fitted bathroom
- Access to a private loft space for storage
- Dimplex electric storage heating & double glazing
- Communal parking area
- Communal facilities including attractive gardens, lounge, laundry and live-in house manager
- Passenger lift and entryphone system
- Guest suite with twin bedroom and en suite bathroom