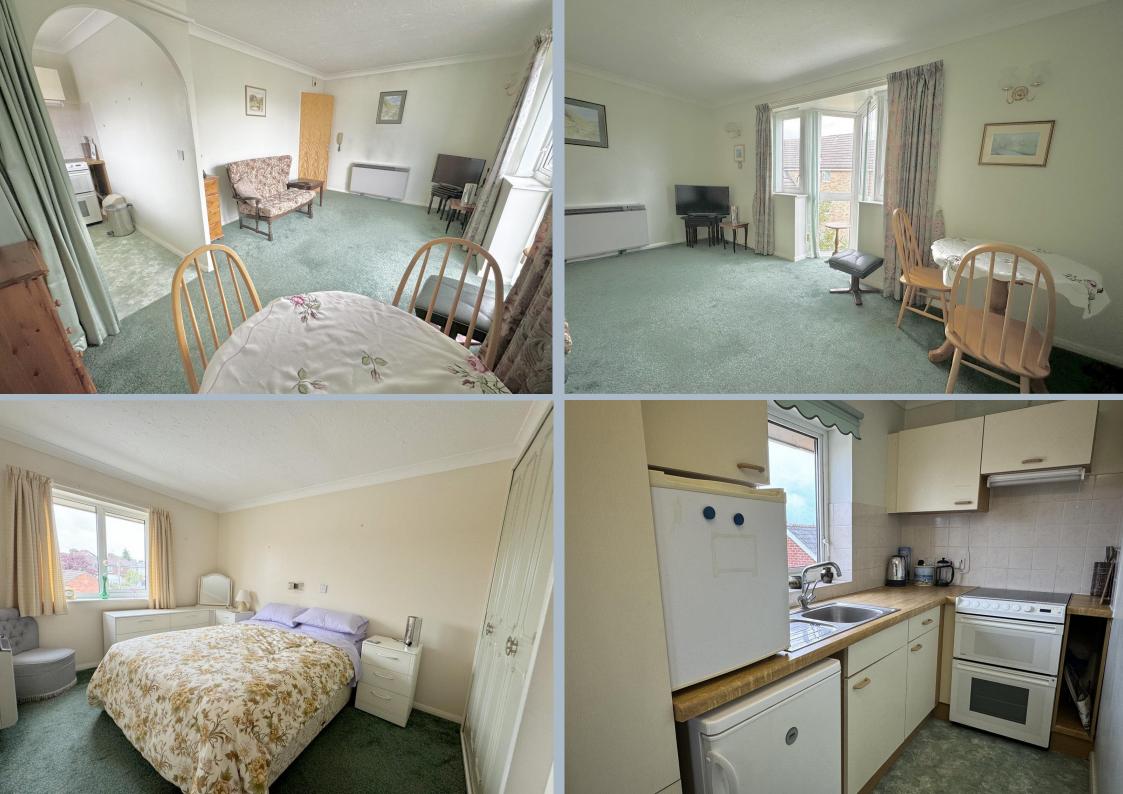

## Flat 56 Sunnyhill Ct, Sunny Hill Road, Parkstone, Poole BH12 2DT Leasehold Price £85,000

Immediate vacant possession is offered with this 1 bedroom top (3<sup>rd</sup>) floor apartment in this popular retirement development. The property has a large full height feature window in the lounge/diner which benefits from a lovely outlook over the communal gardens. The fitted kitchen is fitted with a range of units and has appliances which can be included if so desired. The double bedroom has fitted wardrobes and there is a well fitted bathroom and also access to a loft space. The property includes 24-hour alarms, double glazing, security entryphone, Dimplex electric storage heating and is vacant with no forward chain. Sunnyhill Court includes many communal facilities including residents lounge, guest suite, lift, laundry room, lovely gardens, communal parking and live in house manager.

- Spacious 1 bedroom top floor flat (3<sup>rd</sup> floor)
- Offered with immediate vacant possession
- Bright and airy flat for over 60's
- Spacious lounge/diner with garden views from triangular bay floor to ceiling windows
- Fitted kitchen with fridge, freezer and cooker
- Spacious well fitted bathroom
- Access to a private loft space for storage
- Dimplex electric storage heating & double glazing
- Communal parking area
- Communal facilities including attractive gardens, lounge, laundry and live-in house manager
- Passenger lift and entryphone system
- Guest suite with twin bedroom and en suite bathroom