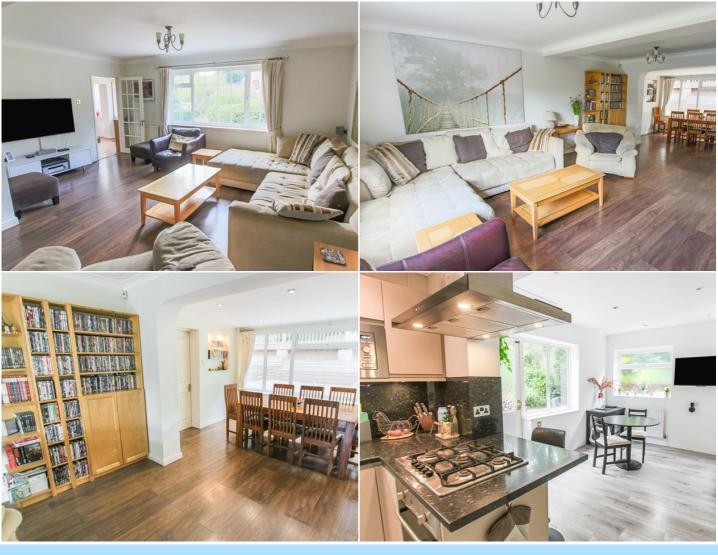

The ground floor offers a welcoming entrance hallway where there are stairs to the first floor and doors to most of the downstairs rooms. The main lounge living area is a fantastic size with a large window facing the front aspect and an extension to the rear, allowing an open plan arrangement through to a large dining area. The lounge conveniently provides access through to the extended kitchen/diner and the extended dining area has access through to a storage/boot room. The extended kitchen/diner is a great size with the kitchen benefiting from a range of wall and base level units, creating ample worksurface and storage. Within the extended kitchen is access outside to the spacious patio / decking area. Towards the front of the property is a separate office/family room which can be versatile in its use due to its size. Also on the ground floor and accessed via the storage/boot room is the double integral garage.