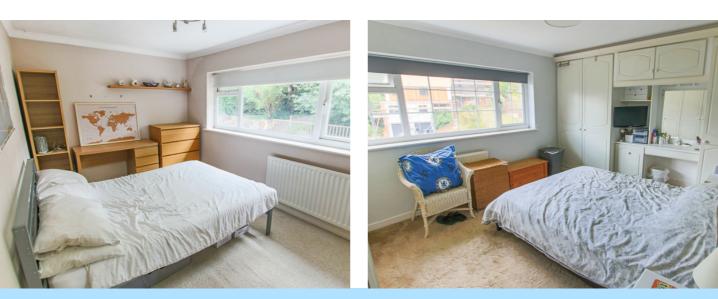

On the first floor there are five bedrooms and two bathrooms. The master bedroom which is generous size benefits from a large selection of built-in wardrobes and has a view over the front aspect. Bedroom two which is another generous double has fitted wardrobes and a view over the rear garden. Bedroom three and four are both currently being used as double bedrooms with bedroom three benefiting from a double aspect view to the side and rear of the property. Bedroom four enjoys a bright outlook towards the front. Bedroom five also enjoys a view to the front aspect and is an ideal size to be a further office/single room. All bedrooms are complimented by the separate family bathroom which is fitted with a panel enclosed bath with shower and shower screen, wash hand basin, low-level WC and privacy style window facing the rear garden. Also on the first floor is a separate shower room which is fully tiled and has a privacy style window also out towards the rear aspect.