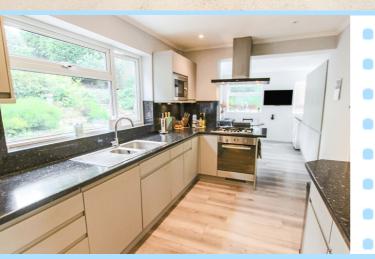

The ground floor offers a welcoming entrance hallway where there are stairs to the first floor and doors to most of the downstairs rooms. The main lounge living area is a fantastic size with a large window facing the front aspect and an extension to the rear, allowing an open plan arrangement through to a large dining area. The lounge conveniently provides access through to the extended kitchen/diner and the extended dining area has access through to a storage/boot room. The extended kitchen/diner is a great size with the kitchen benefiting from a range of wall and base level units, creating ample worksurface and storage. Within the extended kitchen is access outside to the spacious patio / decking area. Towards the front of the property is a separate office/family room which can be versatile in its use due to its size. Also on the ground floor and accessed via the storage/boot room is the double integral garage.