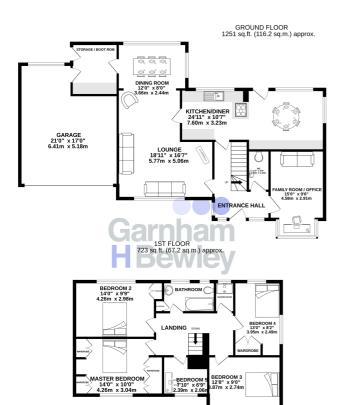

#### Ground Floor

Entrance Hallway

Lounge 18' 11" x 16' 7" (5.77m x 5.05m)

**Dining Room** 12' 0" x 8' 0" (3.66m x 2.44m)

**Kitchen / Diner** 24' 11" x 10' 7" (7.59m x 3.23m)

Family Room / Study 15' 0" x 9' 6" (4.57m x 2.90m)

**Downstairs WC** 

First Floor

Master Bedroom 14' 0" x 10' 0" (4.27m x 3.05m)

**Bedroom Two** 14' 0" x 9' 9" (4.27m x 2.97m)

Bedroom Three 12' 8" x 9' 0" (3.86m x 2.74m)

Bedroom Four 13' 0" x 8' 2" (3.96m x 2.49m)

Bathroom

Shower Room

Outside

Front & Rear Garden

Double Garage 21' 0" x 17' 0" (6.40m x 5.18m)

Driveway

For further information contact Garnham H Bewley: Tel: 01342 410227 | Email: eastgrinstead@garnhamhbewley.co.uk

TOTAL FLOOR AREA: 1974 sq.ft. (183.4 sq.m.) approx. White very attempt has been made to ensure the accuracy of the floorpine contained here, measurements oransion on the instemment. This plan has been floated by any prospective purchase. The service, systems and applications provide and built be used as such by any prospective purchase. The service, systems and applications shows have been tested and no parameter as to their development provide with foreign containers of your have been to be applied with foreign containers of your have been to be applied with foreign containers of your have been to be applied with foreign containers of your have been to be applied with foreign containers of your have been to be applied with foreign containers of your have been to be applied with foreign containers of your have been to be applied with foreign containers of your have been to be applied with foreign containers of your have been to be applied with foreign containers of your have been to be applied with foreign containers of your have been to be applied with foreign containers of your have been to be applied with foreign containers of your have been to be applied with foreign containers of your have been to be applied with foreign containers of your have been to be applied with foreign containers of your have been to be applied with foreign containers of your have been to be applied with foreign containers of your have been to be applied with foreign containers of your have been to be applied with foreign containers of your have been to be applied with the provide containers of your have been to be applied with the provide containers of your have been to be applied with the provide containers of your have been to be applied with the provide containers of your have been to be applied with the provide containers of your have been to be applied with the provide containers of your have been to be applied with the provide containers of your have been to be applied with the provide containers of your have been tobs ap