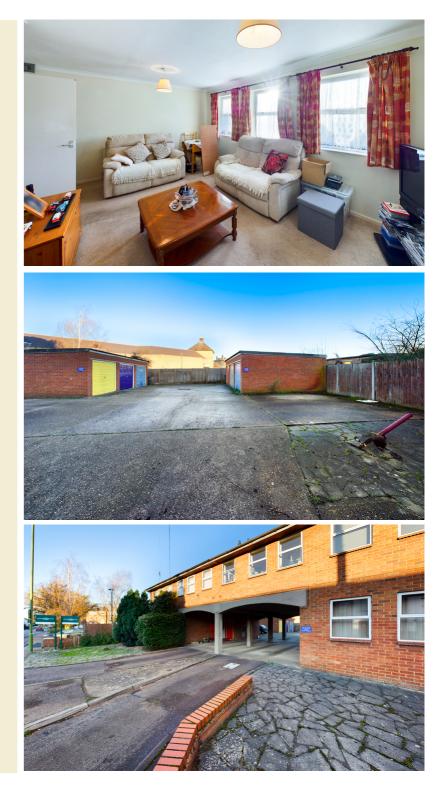

## COUNTRY PROPERTIES

Positioned in a small development of purposed built properties is this one bedroom first floor flat. The property is situated in an ideal central location which is close to the town centre, shops and local amenities. The accommodation commences with a shared stairway leading to the first floor and front door. The entrance hall offers a storage cupboard and doors to the living room, kitchen, bedroom and family bathroom. Outside there is a garage and two allocated parking spaces. The property would make a brilliant first time buy or a wonderful investment opportunity as it is also being sold with no onward chain.

- One bedroom purpose built first floor flat
- Wonderful central location with garage and parking
- We are advised that the lease was 99 years from March 1983 leaving 60 years remaining
- We are advised that the ground rent is £40 per annum
- We are advised there is no annual service charge applicable
- 1.1 mile, 22 min walk to Hitchin train station (as per Google maps)
- NO ONWARD CHAIN