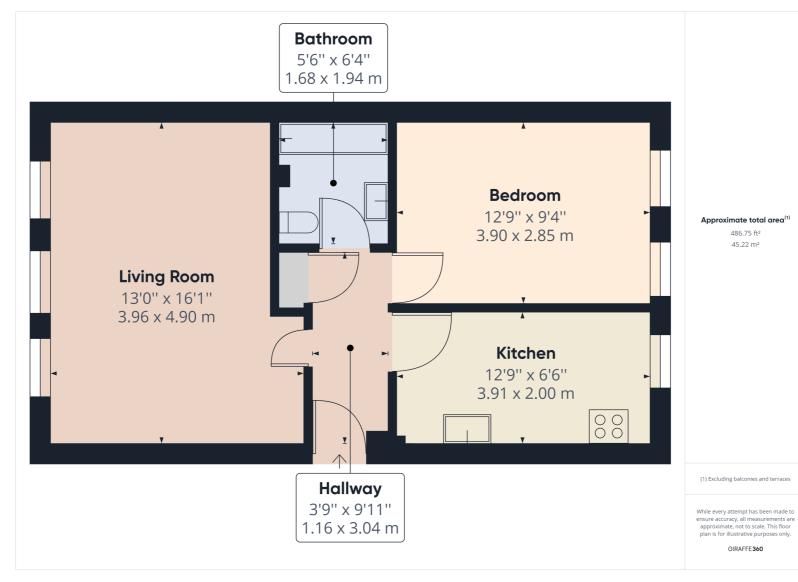

## COUNTRY PROPERTIES

Positioned in a small development of purposed built properties is this one bedroom first floor flat. The property is situated in an ideal central location which is close to the town centre, shops and local amenities. The accommodation commences with a shared stairway leading to the first floor and front door. The entrance hall offers a storage cupboard and doors to the living room, kitchen, bedroom and family bathroom. Outside there is a garage and two allocated parking spaces. The property would make a brilliant first time buy or a wonderful investment opportunity as it is also being sold with no onward chain.