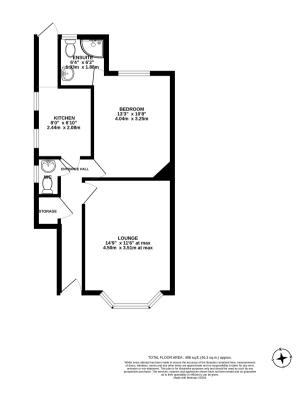

## Floorplan

GROUND FLOOR 498 sq.ft. (46.3 sq.m.) approx.

NB: Please note that all fittings, kitchen appliances and heating systems have not been tested by Mishca & Co Sales & Lettings. Whilst we endeavour to make our sales details accurate and reliable. Room sizes should not be relied upon for carpets and furnishings. If there is any point, which is of particular important to you, please contact our office and we will be pleased to verify any information for you. Do so particularly if contemplating travelling some distance to view this property.