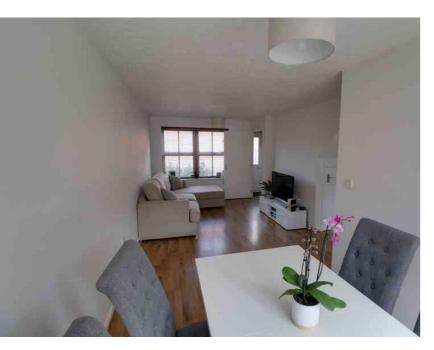

#### LIVING/DINING ROOM

Double glazed window to front and rear, two radiators, laminate floor, under stairs storage area.

#### LIVING AREA

4.42m x 2.98m (14' 6" x 9' 9")

#### **DINING AREA**

2.48m x 2.27m (8' 2" x 7' 5")