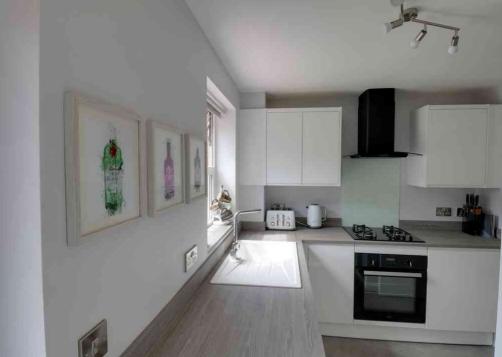

#### KITCHEN

2.42m max narrowing to 1.46 x 3.43m max (7' 11" x 11' 3") Kitchen comprising of contemporary range of wall, base and drawer storage units, fitted oven and hob with extractor fan, sink and drainer unit with mixer tap, integral dishwasher, integral fridge, vinyl flooring.