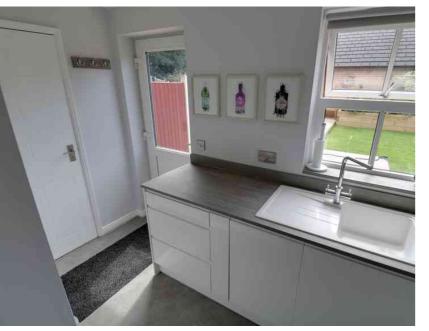

#### KITCHEN

2.42m max narrowing to 1.46 x 3.43m max (7' 11" x 11' 3") Kitchen comprising of contemporary range of wall, base and drawer storage units, fitted oven and hob with extractor fan, sink and drainer unit with mixer tap, integral dishwasher, integral fridge, vinyl flooring.