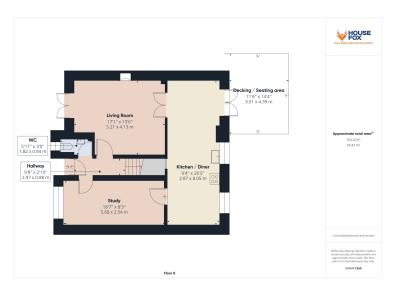

#### **Entrance Hall**

Stairs to first floor, radiator

## Cloakroom:

Wash hand basin, low level WC, radiator

# Living Room

17' 1"  $\times$  13' 6" (5.21m  $\times$  4.11m) Radiator; Upvc double glazed window and french doors to front garden and seating area

#### Kitchen Diner

26' 5" x 9' 4" (8.05m x 2.84m) Radiator; Upvc double glazed window and french doors to rear garden; range of wall and base units with worktops over, halogen hob with extractor hood over and electric oven under, spaces for dishwasher, washing machine and fridge freezer, inset stainless steel sink/drainer with a glass top

# Study / Bed 6

18' 7"  $\times$  8' 3" (5.66m  $\times$  2.51m) Radiator; Upvc double glazed window to front

# FLOORPLAN & EPC