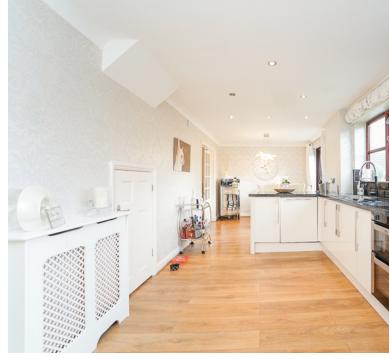

#### Kitchen Diner

26' 5" x 9' 4" (8.05m x 2.84m) Radiator; Upvc double glazed window and french doors to rear garden; range of wall and base units with worktops over, halogen hob with extractor hood over and electric oven under, spaces for dishwasher, washing machine and fridge freezer, inset stainless steel sink/drainer with a glass top