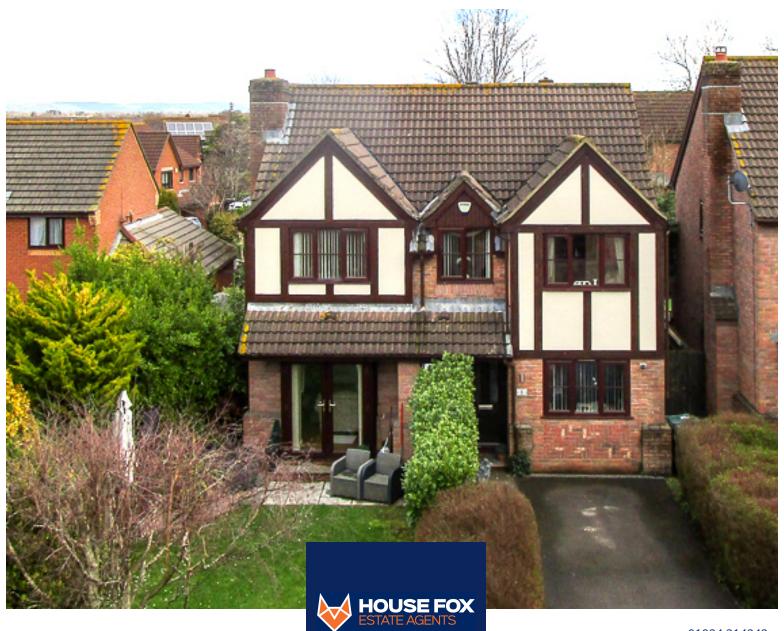

# 1 Juniper Place, Wick St.Lawrence, Weston-Super-Mare, Somerset. BS22 9XD

£495,000 Freehold FOR SALE

## PROPERTY DESCRIPTION

HOUSE FOX ESTATE AGENTS PRESENTS ... This spacious and well presented modern detached house is set back in a quiet cul de sac position in the sought after Wick St.Lawrence and offers 5 bedrooms, great sized living room, kitchen diner across the rear, and a private rear garden. The property is approached via the driveway parking to the front which has a lawned garden next to it leading to a covered storm porch to the entrance hall which has stairs to the first floor and a cloakroom of WC and wash basin. The living room is to the front of the property and is a great size with a squared bay-window with french doors to the front garden and double doors out to the 26' kitchen diner to the rear. The kitchen offers a range of wall and base units with worktops over, halogen hob with extractor hood over and electric oven under, spaces for dishwasher, washing machine and fridge freezer, wine cooler, inset stainless steel sink/drainer with a glass top and then french doors out to the rear decking and garden. From the kitchen a door leads to the converted garage which is now a large study or could even be bedroom 6 if required. Upstairs there are 5 bedrooms with the master bedroom having an en suite of WC, wash basin and shower and bed 2 having a large 'walk in' wardrobe. The family bathroom is also a white suite and offers a WC, wash basin and a claw-foot bath with shower over and a glass screen. Outside to the front is the driveway parking for 2 with a hedge bordering the left side which privatises the front lawned garden which has a chipping seating area off the living room. The front garden could even be decreased in size to give more parking if required. To the rear the private garden is also laid mainly to lawn with mature borders and a decking area with lighting off the kitchen diner for table and chairs. The decking continues around to the side leading to a large timber garden shed and there are outside taps to the front and rear gardens.

## Outside

FRONT - Outside to the front is the driveway parking for 2 with a hedge bordering the left side which privatises the front lawned garden which has a chipping seating area off the living room. The front garden could even be decreased in size to give more parking if required.