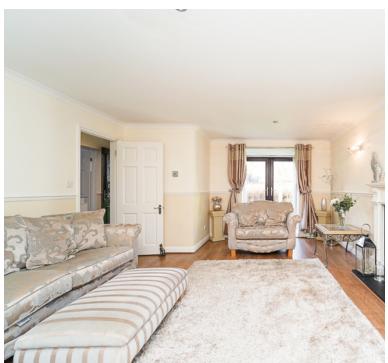

# Living Room

17' 1"  $\times$  13' 6" (5.21m  $\times$  4.11m) Radiator; Upvc double glazed window and french doors to front garden and seating area