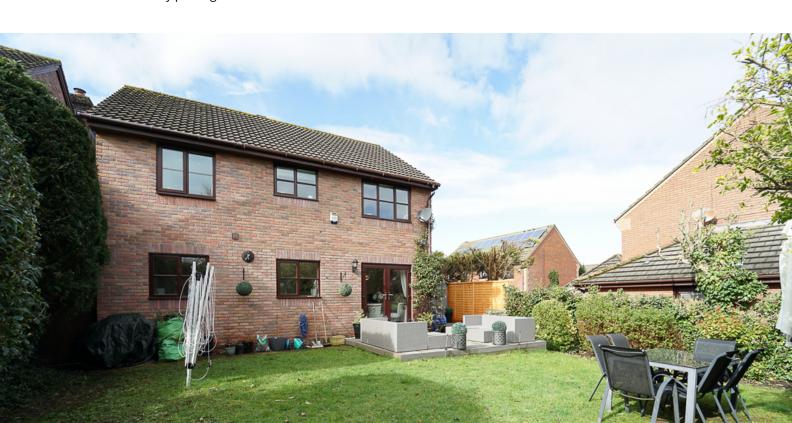

REAR - To the rear the private garden is also laid mainly to lawn with mature borders and a decking area off the kitchen diner for table and chairs. The decking continues around to the side leading to a large timber garden shed.