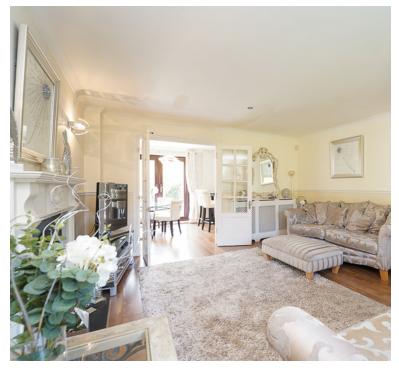

# Living Room

17' 1"  $\times$  13' 6" (5.21m  $\times$  4.11m) Radiator; Upvc double glazed window and french doors to front garden and seating area