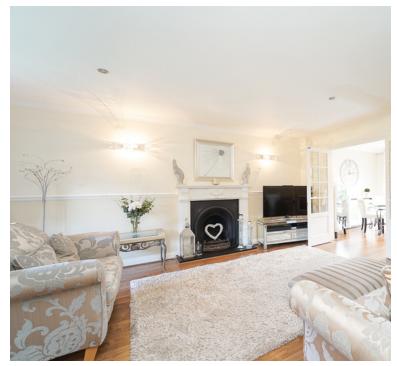

# Living Room

17' 1"  $\times$  13' 6" (5.21m  $\times$  4.11m) Radiator; Upvc double glazed window and french doors to front garden and seating area