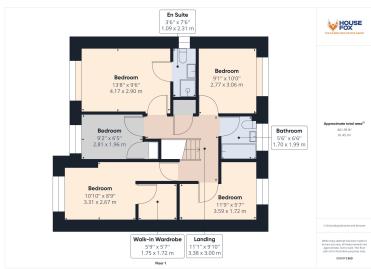

# First floor landing:

## Bedroom 1

13' 8"  $\times$  9' 6" (4.17m  $\times$  2.90m) Radiator; Upvc double glazed window to front; door to en suite

## En Suite to Bed 1

Towel Radiator; Upvc double glazed window to side; white suite of WC, wash basin and shower

#### Bedroom 2

10' 10" x 8' 9" (3.30m x 2.67m) Radiator; Upvc double glazed window to front; door to walk in cupboard

#### Bedroom 3

10' 9"  $\times$  9' 1" (3.28m  $\times$  2.77m) Radiator; Upvc double glazed window to rear

#### **Bedroom 4**

11' 9" max x 7' 0" max (3.58m x 2.13m) L-shaped room; Radiator; Upvc double glazed window to rear

#### Bedroom 5

 $9' \ 2'' \ x \ 6' \ 5'' \ (2.79 \ m \ x \ 1.96 \ m)$  Radiator; Upvc double glazed window to front; built in cupboard

## **Bathroom**

Towel Radiator; Upvc double glazed window to rear; white suite of WC, wash basin and a claw-foot bath with shower over and a glass screen.

# FLOORPLAN & EPC