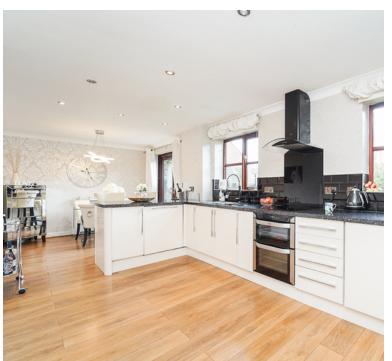

#### Kitchen Diner

26' 5" x 9' 4" (8.05m x 2.84m) Radiator; Upvc double glazed window and french doors to rear garden; range of wall and base units with worktops over, halogen hob with extractor hood over and electric oven under, spaces for dishwasher, washing machine and fridge freezer, inset stainless steel sink/drainer with a glass top