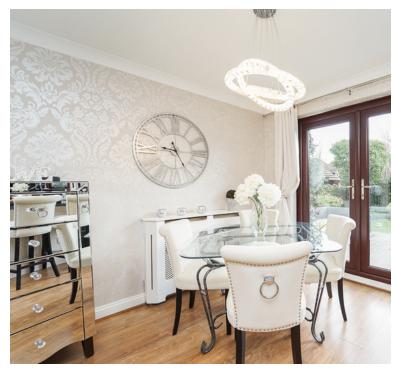

## PROPERTY DESCRIPTION

HOUSE FOX ESTATE AGENTS PRESENTS ... This spacious and well presented modern detached house is set back in a quiet cul de sac position in the sought after Wick St.Lawrence and offers 5 bedrooms, great sized living room, kitchen diner across the rear, and a private rear garden. The property is approached via the driveway parking to the front which has a lawned garden next to it leading to a covered storm porch to the entrance hall which has stairs to the first floor and a cloakroom of WC and wash basin. The living room is to the front of the property and is a great size with a squared bay-window with french doors to the front garden and double doors out to the 26' kitchen diner to the rear. The kitchen offers a range of wall and base units with worktops over, halogen hob with extractor hood over and electric oven under, spaces for dishwasher, washing machine and fridge freezer, wine cooler, inset stainless steel sink/drainer with a glass top and then french doors out to the rear decking and garden. From the kitchen a door leads to the converted garage which is now a large study or could even be bedroom 6 if required. Upstairs there are 5 bedrooms with the master bedroom having an en suite of WC, wash basin and shower and bed 2 having a large 'walk in' wardrobe. The family bathroom is also a white suite and offers a WC, wash basin and a claw-foot bath with shower over and a glass screen. Outside to the front is the driveway parking for 2 with a hedge bordering the left side which privatises the front lawned garden which has a chipping seating area off the living room. The front garden could even be decreased in size to give more parking if required. To the rear the private garden is also laid mainly to lawn with mature borders and a decking area with lighting off the kitchen diner for table and chairs. The decking continues around to the side leading to a large timber garden shed and there are outside taps to the front and rear gardens.