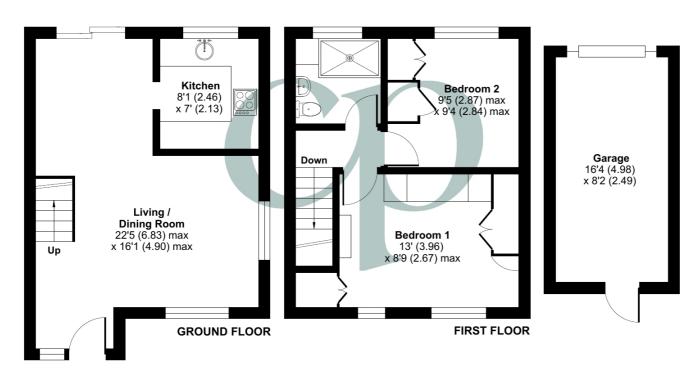

### **GROUND FLOOR**

**Entrance Porch** 

Stairs rising to first floor accommodation. Opening into:

Living Room

16' 1" x 22' 5" (4.90m x 6.83m)

Multi pane double glazed
window to front. Radiator. Electric
feature fireplace with wooden
mantle over and marble effect
hearth. Opening into:

**Dining Room** 

Double glazed french doors with sidelights, opening onto the rear garden. Door into:

Kitchen

7' 0" x 8' 1" (2.13m x 2.46m) A range of wall and base units with complementary worksurfaces and tiled splashbacks. Inset sink with drainer and mixer tap over. Space for electric oven with integrated extractor hood over. Space for washing machine. Integrated Fridge/Freezer. Wall mounted gas boiler.

#### Bedroom 1

8' 9" x 13' 0" (2.67m x 3.96m) Two multi pane double glazed windows to front. Radiator. A range of fitted furniture and wardrobes.

## Bedroom 2

9' 4" x 9' 5" (2.84m x 2.87m)

Double glazed multi pane
window to rear. Radiator. Fitted
wardrobes.

## Garage

Up & over door to front.

PRELIMINARY DETAILS - NOT YET APPROVED AND MAY BE SUBJECT TO CHANGES

Approximate Area = 647 sq ft / 60.1 sq m Garage = 133 sq ft / 12.3 sq m Total = 780 sq ft / 72.4 sq m For identification only - Not to scale

Floor plan produced in accordance with RICS Property Measurement Standards incorporating International Property Measurement Standards (IPMS2 Residential). © ntchecom 2024. Produced for Country Properties. REF: 1177353