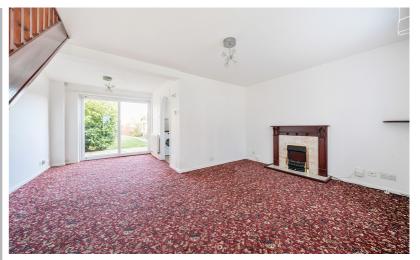

### **GROUND FLOOR**

**Entrance Porch** 

Stairs rising to first floor accommodation. Opening into:

Living Room

16' 1" x 22' 5" (4.90m x 6.83m)

Multi pane double glazed
window to front. Radiator. Electric
feature fireplace with wooden
mantle over and marble effect
hearth. Opening into:

**Dining Room** 

Double glazed french doors with sidelights, opening onto the rear garden. Door into:

Kitchen

7' 0" x 8' 1" (2.13m x 2.46m) A range of wall and base units with complementary worksurfaces and tiled splashbacks. Inset sink with drainer and mixer tap over. Space for electric oven with integrated extractor hood over. Space for washing machine. Integrated Fridge/Freezer. Wall mounted gas boiler.