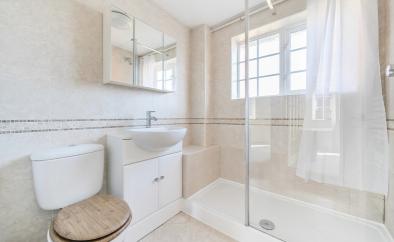

#### Bathroom

Suite comprising of walk in shower, wash hand basin and low level wc. Obscure multi pane double glazed window to rear.