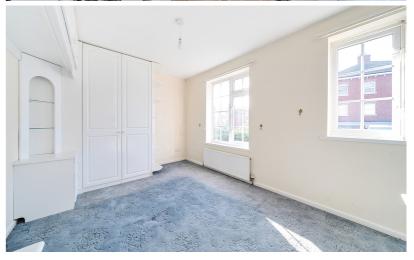

#### Bedroom 1

8' 9" x 13' 0" (2.67m x 3.96m) Two multi pane double glazed windows to front. Radiator. A range of fitted furniture and wardrobes.

## Bedroom 2

9' 4" x 9' 5" (2.84m x 2.87m)

Double glazed multi pane
window to rear. Radiator. Fitted
wardrobes.