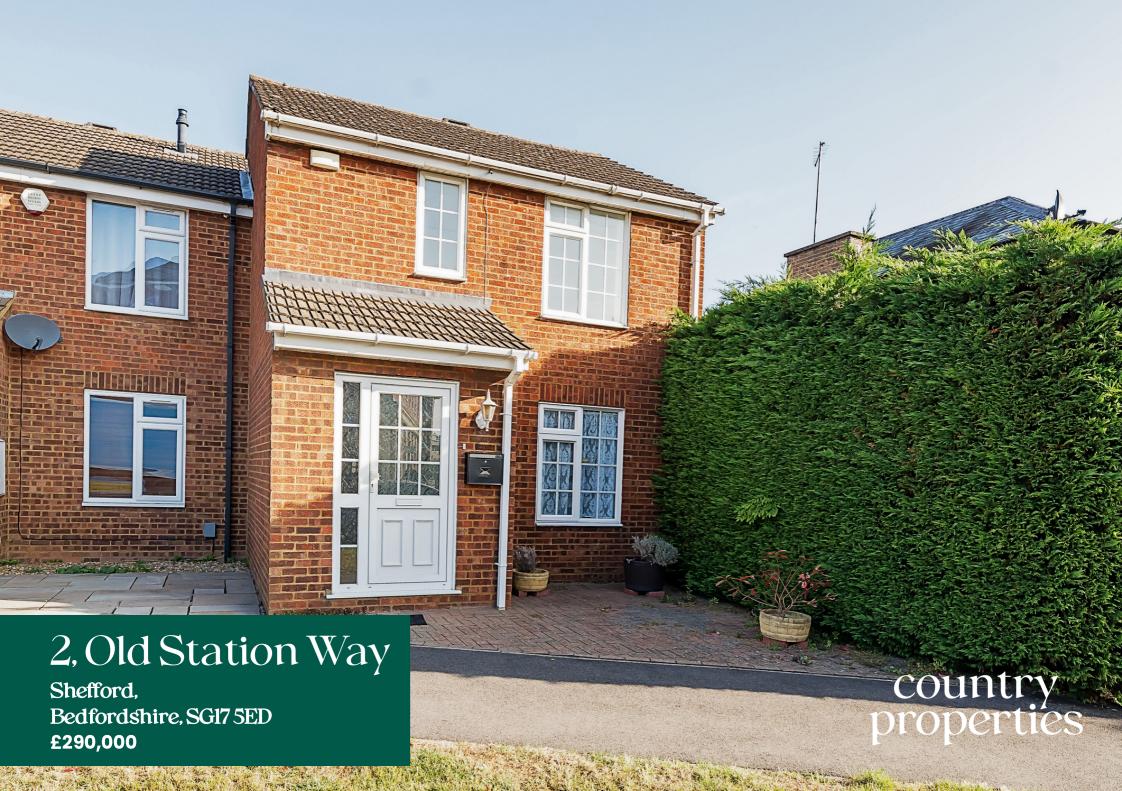

This two double bedroom end of terrace home with a garage is a stones throw from Sheffords popular High Street, local amenities and bus links. The property is offered with no upward chain and would make a great First Time buy or investment purchase.

- OFFFRED WITH NO UPWARD CHAIN
- 22ft Kitchen/Breakfast room with doors onto the rear garden
- 2 double bedrooms with built in wardrobes
- An abundance of countryside walks on your doorstep - perfect for walking the dog!
- Garage to rear
- A short drive to nearby Arlesey for rail links into the city
- Approx rental figure £1,150-£1,200 PCM