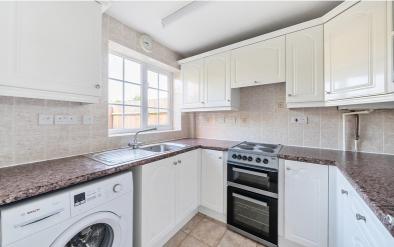

**Dining Room** 

Double glazed french doors with sidelights, opening onto the rear garden. Door into:

Kitchen

7' 0" x 8' 1" (2.13m x 2.46m) A range of wall and base units with complementary worksurfaces and tiled splashbacks. Inset sink with drainer and mixer tap over. Space for electric oven with integrated extractor hood over. Space for washing machine. Integrated Fridge/Freezer. Wall mounted gas boiler.