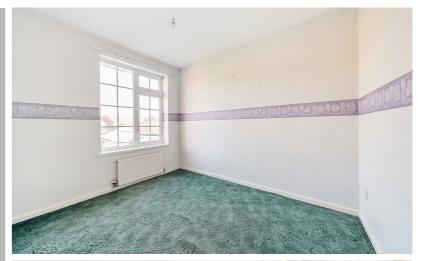

#### Bedroom 1

8' 9" x 13' 0" (2.67m x 3.96m) Two multi pane double glazed windows to front. Radiator. A range of fitted furniture and wardrobes.

## Bedroom 2

9' 4" x 9' 5" (2.84m x 2.87m)

Double glazed multi pane
window to rear. Radiator. Fitted
wardrobes.