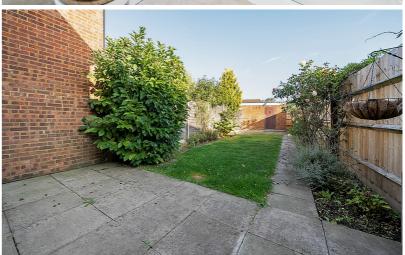

### Rear Garden

Mainly laid to lawn with paved patio area. Pathway leading to personal door into garage and gated access to rear.