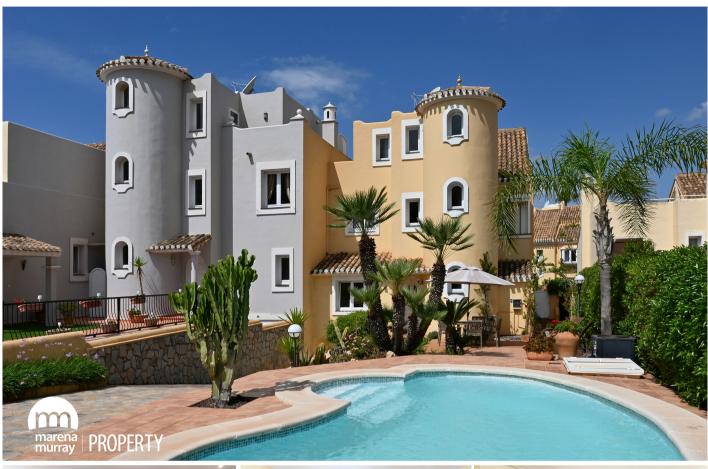

## Las Brisas 56 La Manga Club

## £545.000

As Sole Agents, we are more than pleased to offer this impressive semi-detached house located in the very sought-after community of Las Brisas. You won't fail to be impressed by the private pool at the front of the house, which becomes the perfect spot for tanning and relaxing, as its ideal location makes it perfect for making the most of those much-needed summer days. Distributed over four levels, this extremely well-maintained property is a hidden gem in the resort. The house enjoys a large and combined but almost separate lounge-diner on the main floor, with access to the lovely back terrace where you will want to spend every evening in the quiet of the night. Boasts four well size bedrooms and three bathrooms, and the modern kitchen overlooks the private pool and front terrace. Originally constructed in 1997, this property has been finished to the highest standard including such fine features as underfloor heating and bi-folding doors in the dining area. The meticulous attention to detail is felt as soon as you enter. It also features a private garage and laundry room in the underbuilt and an additional upper terrace with community and mountain views. An opportunity like this should not be missed, so call us today and discover this lovely property!