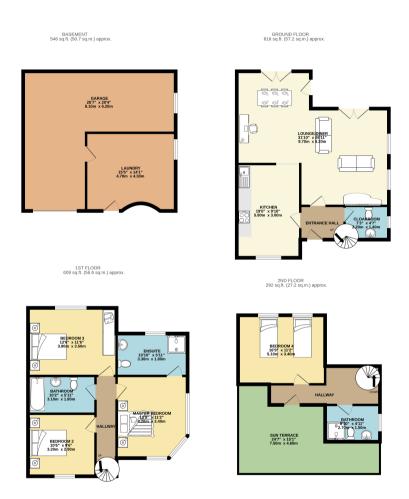

Community fees: LMC general community: 1,542€ with a 17% discount. Las Brisas community: 554.79€. Water is paid twice a year.

TOTAL FLOOR AREA: 2063 sq.ft. (191.7 sq.m.) approx.

Whilst every attempt has been made to ensure the accuracy of the floorplan contained here, measurements of doors, windows, rooms and any other items are approximate and no responsibility is taken for any error, omission or mis-statement. This plan is for illustrative purposes only and should be used as such by any prospective purchaser. The services, systems and appliances shown have not been tested and no guarantee as to their operability or efficiency can be given.

Made with Metropix ©2023