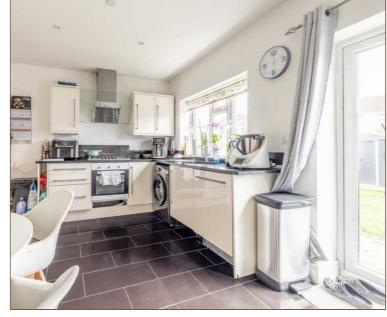

The ground floor comprises living room with tiled floor, downstairs cloakroom and a modern kitchen. The kitchen features granite worktops, a wide range storage cupboards and patio doors opening to the garden, providing lots of natural light into the room.