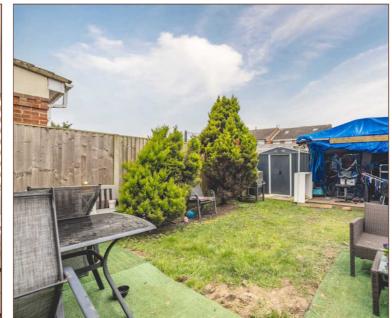

The rear garden is mostly laid to lawn and parking for two cars is available at the back of the house.