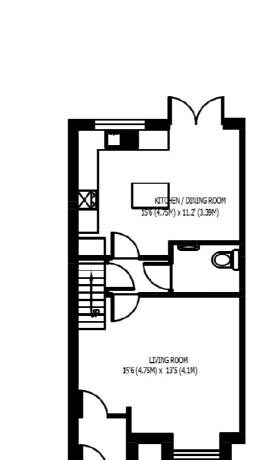

The ground floor comprises living room with tiled floor, downstairs cloakroom and a modern kitchen. The kitchen features granite worktops, a wide range storage cupboards and patio doors opening to the garden, providing lots of natural light into the room.

# 106 square meters

1140.97 square feet

Prospective purchasers should be aware that these sales particulars are intended as a general guide only and room sizes should not be relied upon for carpets or furnishing. We have not carried out any form of survey nor have we tested any appliance or services, mechanical or electrical. All maps are supplied by Goview.co.uk from Ordnance Survey mapping. Care has been taken in the preparation of these sales particulars, which are thought to be materially correct, although their accuracy is not guaranteed and they do not form part of any contract.