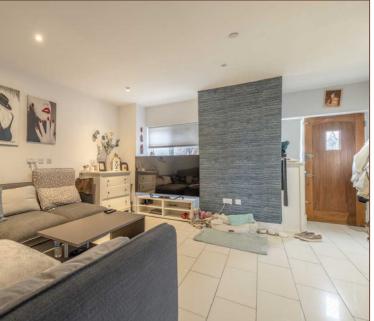

The ground floor comprises living room with tiled floor, downstairs cloakroom and a modern kitchen. The kitchen features granite worktops, a wide range storage cupboards and patio doors opening to the garden, providing lots of natural light into the room.