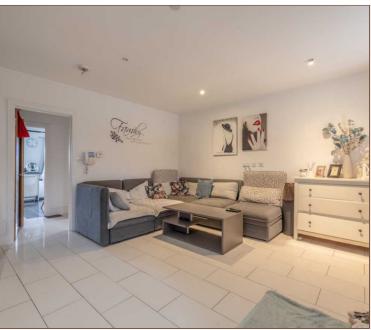

The ground floor comprises living room with tiled floor, downstairs cloakroom and a modern kitchen. The kitchen features granite worktops, a wide range storage cupboards and patio doors opening to the garden, providing lots of natural light into the room.