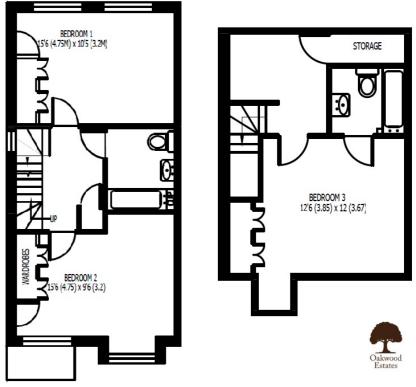

Two double bedrooms are situated on the first floor along with a family bathroom and one ensuite shower. An additional master bedroom is situated within the loft space and also benefits an additional en-suite bathroom and ample eaves storage space.

# 106 square meters

1140.97 square feet

Prospective purchasers should be aware that these sales particulars are intended as a general guide only and room sizes should not be relied upon for carpets or furnishing. We have not carried out any form of survey nor have we tested any appliance or services, mechanical or electrical. All maps are supplied by Goview.co.uk from Ordnance Survey mapping. Care has been taken in the preparation of these sales particulars, which are thought to be materially correct, although their accuracy is not guaranteed and they do not form part of any contract.