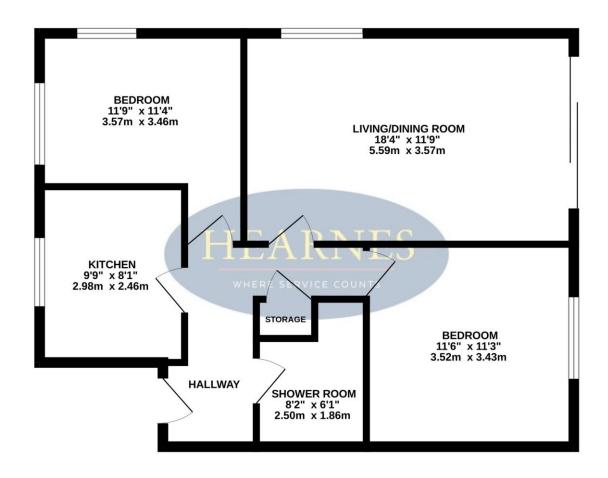

## GROUND FLOOR 662 sq.ft. (61.5 sq.m.) approx.

TOTAL FLOOR AREA: 662 sq.ft. (61.5 sq.m.) approx.

White every attenue has been made to ensure the accuracy of the floorpain contained here, measurements of sores, widous contained here, measurements of sores, widous contained here are the sore of sores, widous of sores, widous of the sores of sores of sores of sores, without the sores of s