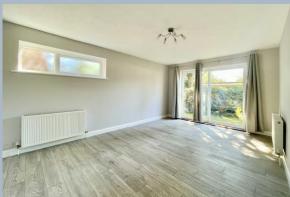

Upon entering the apartment, the hallway provides access to all principal rooms and a useful storage cupboard. The spacious living/dining room, positioned at the rear, features a sliding door with direct access to a secluded section of the communal gardens. A contemporary kitchen is fitted with a range of floor and wall-mounted units, complemented by a contrasting work surface and integrated appliances.