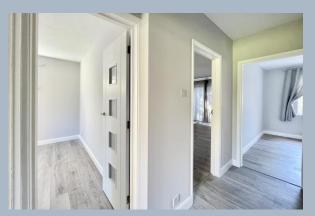

Upon entering the apartment, the hallway provides access to all principal rooms and a useful storage cupboard. The spacious living/dining room, positioned at the rear, features a sliding door with direct access to a secluded section of the communal gardens. A contemporary kitchen is fitted with a range of floor and wall-mounted units, complemented by a contrasting work surface and integrated appliances.