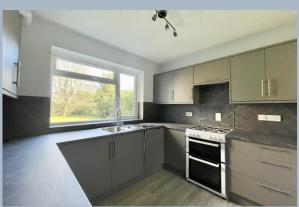

Upon entering the apartment, the hallway provides access to all principal rooms and a useful storage cupboard. The spacious living/dining room, positioned at the rear, features a sliding door with direct access to a secluded section of the communal gardens. A contemporary kitchen is fitted with a range of floor and wall-mounted units, complemented by a contrasting work surface and integrated appliances.