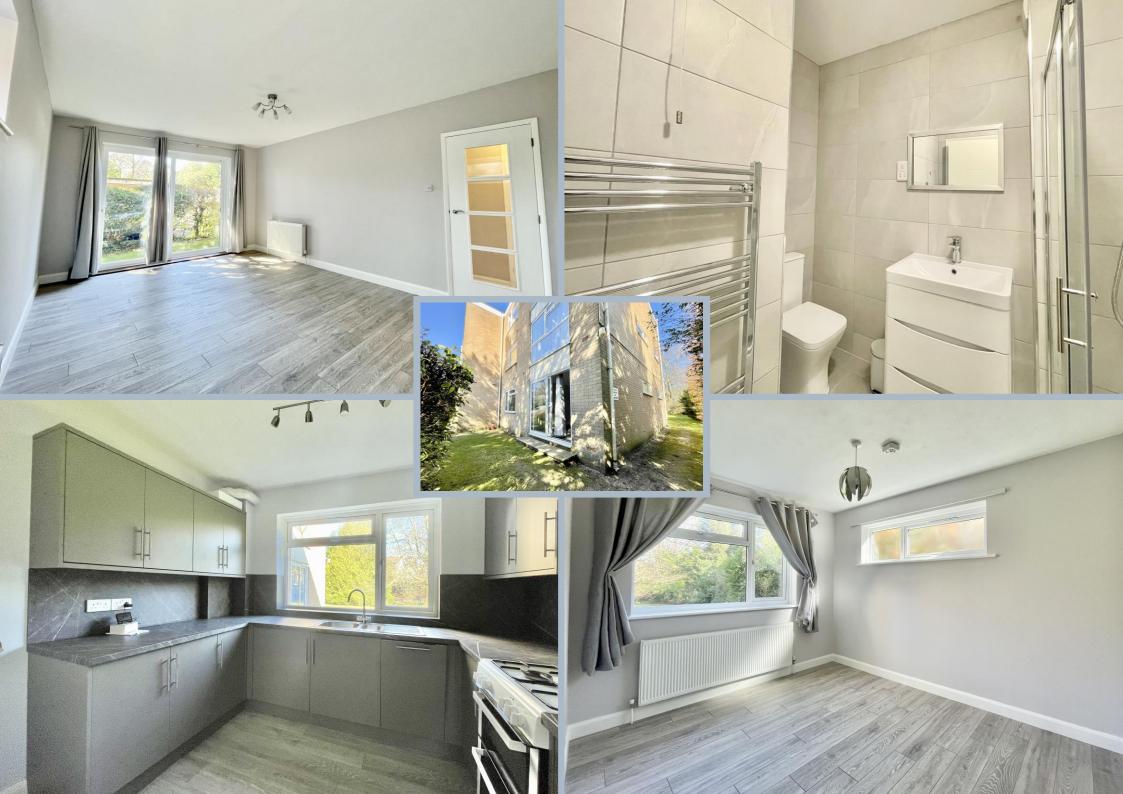

Upon entering the apartment, the hallway provides access to all principal rooms and a useful storage cupboard. The spacious living/dining room, positioned at the rear, features a sliding door with direct access to a secluded section of the communal gardens. A contemporary kitchen is fitted with a range of floor and wall-mounted units, complemented by a contrasting work surface and integrated appliances.

Both bedrooms are well-proportioned doubles, served by a modern shower room featuring a separate shower enclosure, WC, wash hand basin, and built-in storage.

Externally, the property is set within well-maintained communal grounds and benefits from a private garage, along with three visitor parking spaces.